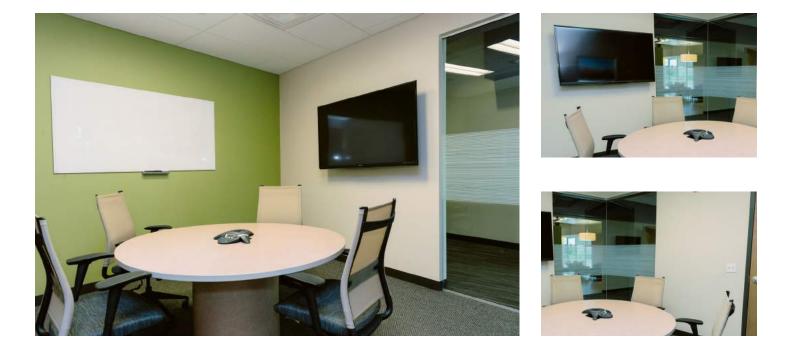

## Juniper room

## Capacity

| People | Area       |
|--------|------------|
| 6      | 170 Sq ft. |

| Hourly before 4pm | Hourly after 4pm |
|-------------------|------------------|
| (4 hr Minimum)    | (4hr Minimum)    |
| \$25.00           | \$50.00          |