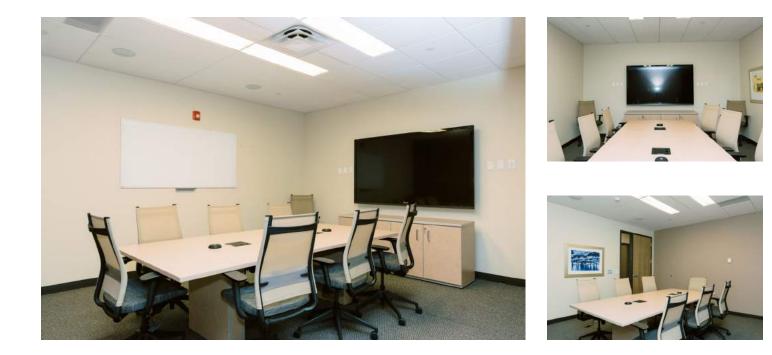

# Spruce room

#### 

| ~  |    | • •  |
|----|----|------|
| Ca | pa | city |
| I  |    |      |

| Standing | Seated | Area        |
|----------|--------|-------------|
| 60       | 40     | 1000 Sq ft. |

| Hourly before 4pm | Hourly after 4pm |
|-------------------|------------------|
| (4 hr Minimum)    | (4hr Minimum)    |
| \$100.00          | \$150.00         |