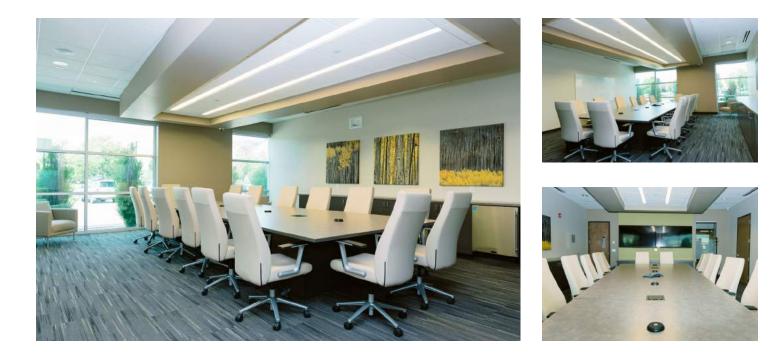

## Columbine room

## Capacity

| Standing                              | Seated                                    | Area         |
|---------------------------------------|-------------------------------------------|--------------|
| 150<br>(W/ Lawn area<br>included 400) | 100<br><br>(W/ Lawn area<br>included 200) | 3,000 Sq ft. |