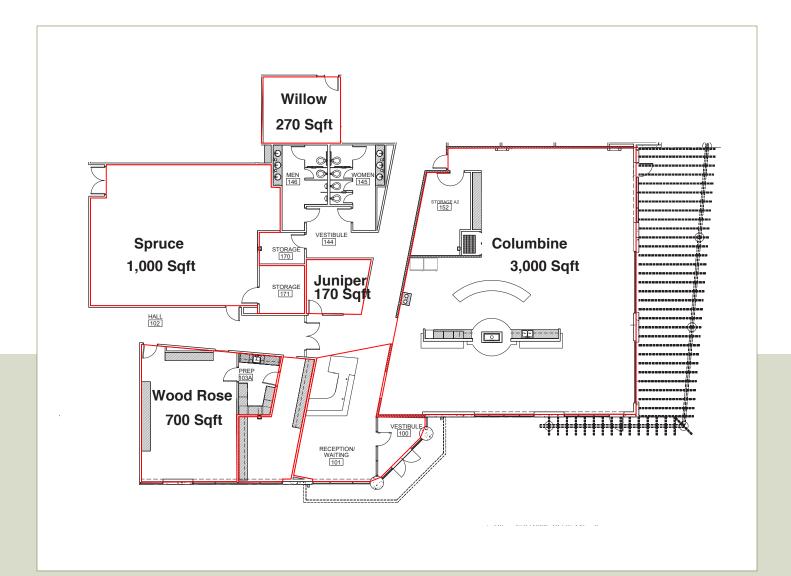

------|--------|-------------|
| 60       | 40     | 1000 Sq ft. |

| Hourly before 4pm | Hourly after 4pm |
|-------------------|------------------|
| (4 hr Minimum)    | (4hr Minimum)    |
| \$100.00          | \$150.00         |

## Juniper room

#### 



## Capacity

| People | Area       |
|--------|------------|
| 6      | 170 Sq ft. |

| Hourly before 4pm | Hourly after 4pm |
|-------------------|------------------|
| (4 hr Minimum)    | (4hr Minimum)    |
| \$25.00           | \$50.00          |

## Willow room

#### 



## Capacity

| People | Area       |
|--------|------------|
| 10     | 270 Sq ft. |

| Hourly before 4pm | Hourly after 4pm |
|-------------------|------------------|
| (4 hr Minimum)    | (4hr Minimum)    |
| \$50.00           | \$75.00          |

# Floor plan