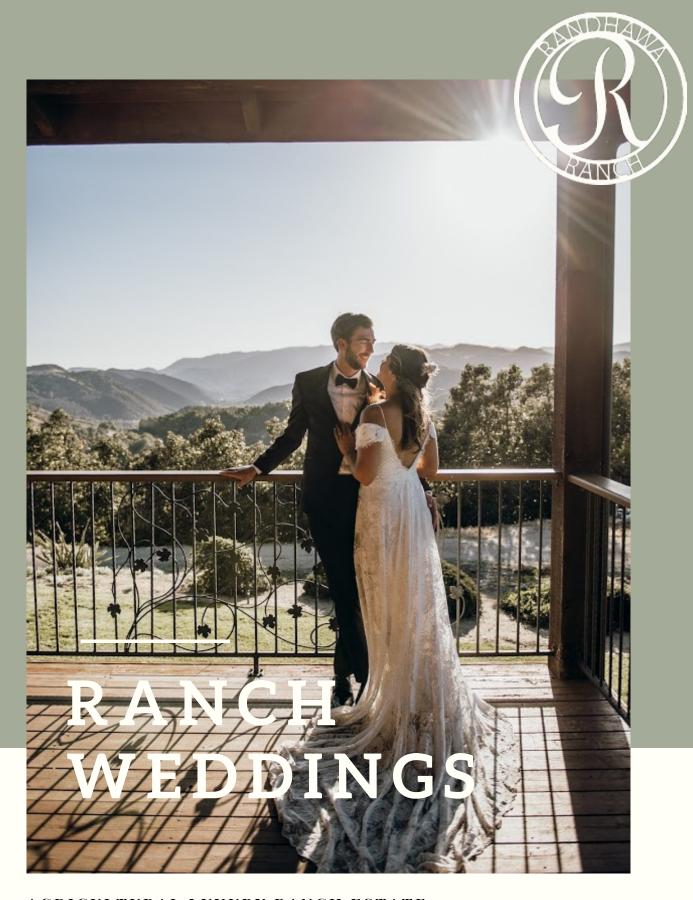

AGRICULTURAL LUXURY RANCH ESTATE

Randhawa Ranch is a stunning 40-acre agricultural Luxury Ranch. Surrounded by spectacular views of three different valleys; Santa Margarita Valley, De Luz Valley, and San Mateo Valley.

The Ranch is a private and gated property located in the De Luz Heights neighborhood. Secluded and peaceful yet only 15-20 minutes from Old Town Temecula and the 15 Freeway. Randhawa Ranch is perfect for families, weekend getaways, weddings, and personal events.