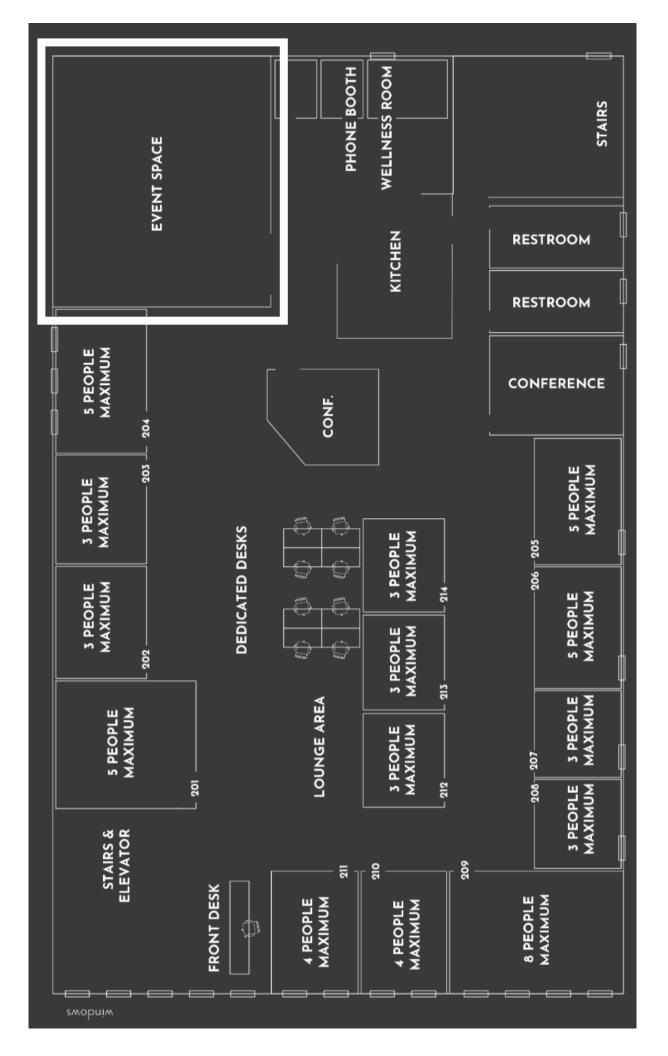

# TRAINING ROOM

#### **INFORMATION**

Occupancy Up to 45 people 24 Desks Available 45 Chairs Available

**Size** 32' x 29'

**Electrical Outlets** 11 Dual 20 Amp Receptacles Lighting Energy Saving LED with "dimming" switch