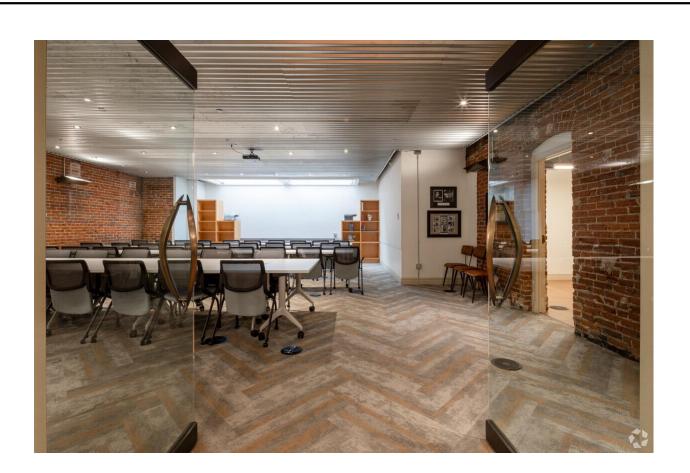

# TRAINING ROOM

#### **INFORMATION**

Occupancy Up to 45 people 24 Desks Available 45 Chairs Available

**Size** 32' x 29'

**Electrical Outlets** 11 Dual 20 Amp Receptacles Lighting Energy Saving LED with "dimming" switch

**Features Included** Whiteboard & Casting Projector

**Amenities** Fiber Optic Wi-Fi, Complimentary Coffee & Tea, On-Site Printing, & Access to Community Kitchen