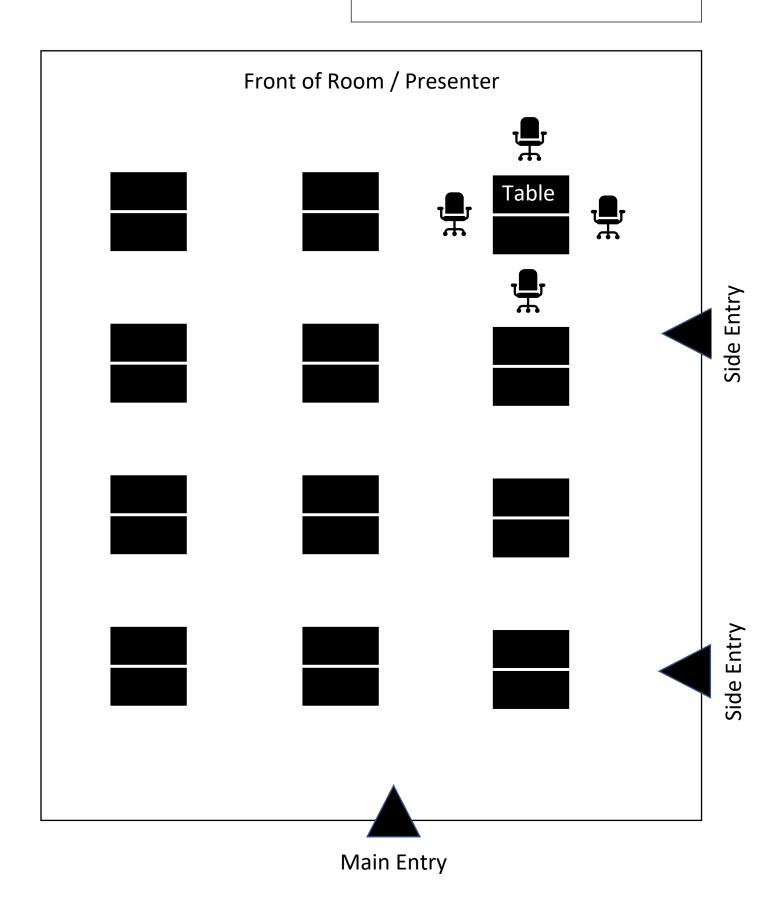

## **Presenter Option**

This option provides 24 tables with one chair per table. 21 additional chairs are available to be lined up along back and sides of room allowing a total of 45 people.

## Workshop Option

This option provides 24 tables with seating for up to 45 people.