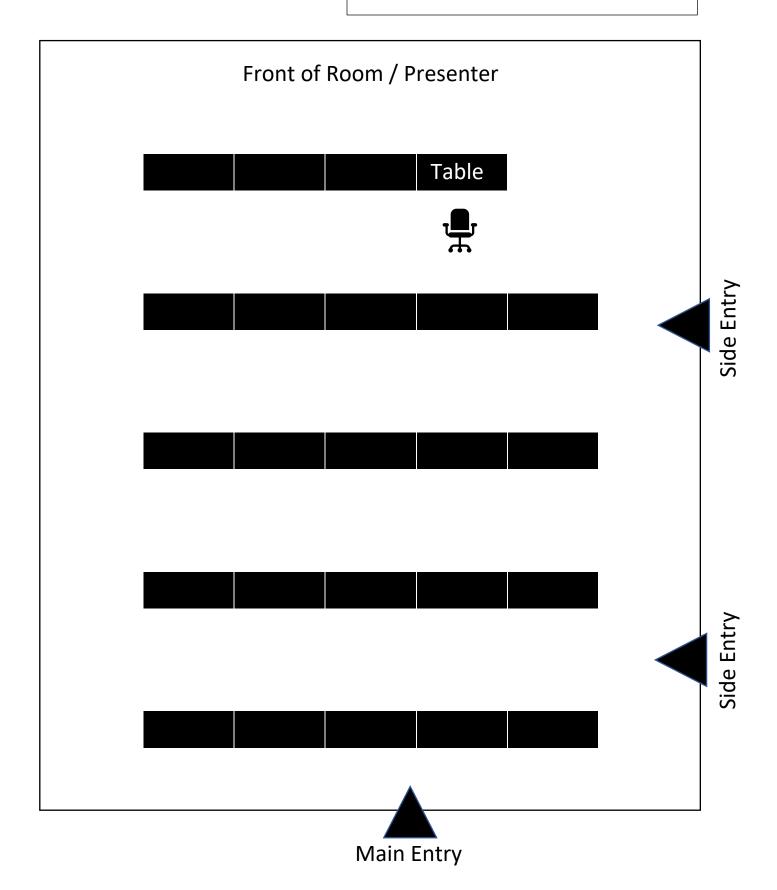

## **Presenter Option**

This option provides 24 tables with one chair per table. 21 additional chairs are available to be lined up along back and sides of room allowing a total of 45 people.