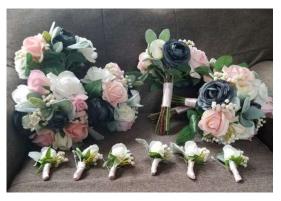

Custom Artificial Florals -

Upgrade to our Elite Package for double-sized arrangements for your entire wedding party!

## Package includes:

- © Coordinating Groom's Boutonniere
- ⋄ 4 Bridesmaids Bouquets
- ⋄ 4 Groomsmen Boutonnieres

This package includes everything you need for your wedding party. Your choice of a focal flower (Roses, Calla Lilies, Peonies, Carnations or Dahlias) paired with Open Roses and Rose Buds. "Elite Package" needs to be specified at booking.

\*Select colors available. All packages can be changed or modified to suit your needs.

\*\*Additional costs apply for upgrades, additions or modifications. Shipping, delivery and setup not included.