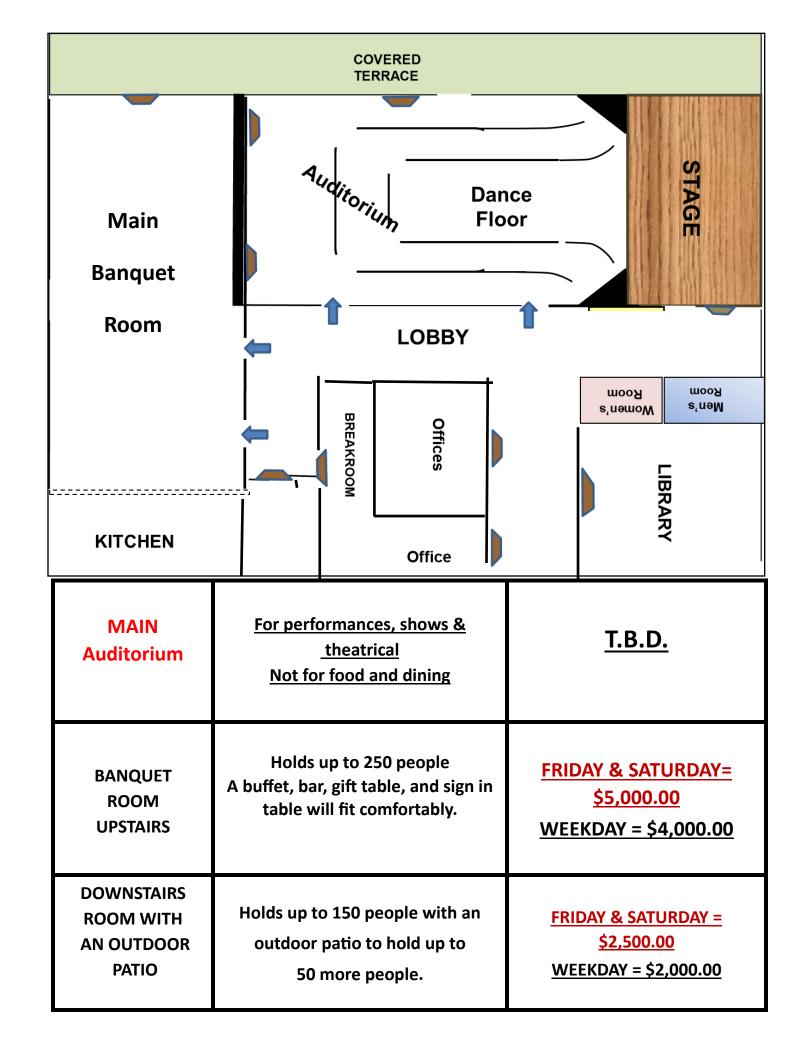

## 2 Banquet Rooms

Off Curtner and 87 and accessible from freeways 280 and 101.

\* Outside Contracted Catering is Permitted

• Music must end at 9:30pm \* No Live Music or Bands!!!

Alcohol is permitted, but Security is Required &

## **NEWLY REMODELED**

( Parking is currently Limited / Events up to 150 )

A Total Facility and Complete Banquet Hall!

Banquet rooms to accommodate parties or events.

Elevated Seating in the Auditorium and a Large Stage for Theatre, Shows and Performances.

## MUSIC <u>MUST</u> END AT <u>9:30 PM SHARP</u> / PARTY <u>MUST</u> END AT <u>10:00PM</u> NO LIVE MUSIC or BANDS! (Unless approved) SORRY NO EXCEPTIONS!

BANQUET ROOM UPSTAIRS UP TO 275

**DOWNSTAIRS** 