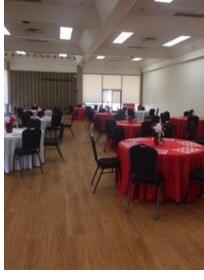

## **NEWLY REMODELED**

( Parking is currently Limited / Events up to 150 )

A Total Facility and Complete Banquet Hall!

Banquet rooms to accommodate parties or events.

Elevated Seating in the Auditorium and a Large Stage for Theatre, Shows and Performances.

## MUSIC <u>MUST</u> END AT <u>9:30 PM SHARP</u> / PARTY <u>MUST</u> END AT <u>10:00PM</u> NO LIVE MUSIC or BANDS! (Unless approved) SORRY NO EXCEPTIONS!

BANQUET ROOM UPSTAIRS UP TO 275

**DOWNSTAIRS** 