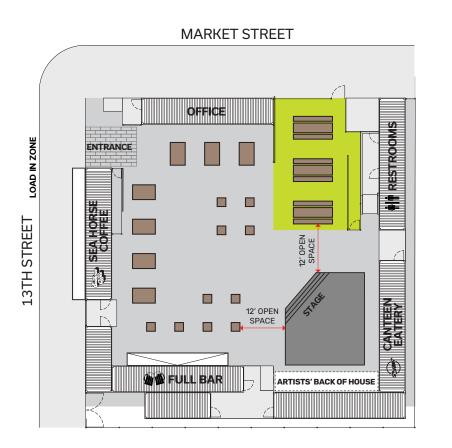

# **BASE RENTAL STRUCTURE**

Prices reflect minimum full venue rental cost charged to client for 4-5 hour time frame and are subject to increase, at Quartyard's discretion, based on the needs of the client, including but not limited to live music, audio/visual, additional rentals & security, etc.

Prices include use of our 6 restrooms, all on-site furniture, event porters, and standard security. Prices do not include a food and beverage package.

Quartyard understands that flexibility is key and is willing to negotiate, based on the budget of the client. Smaller parties will also have reduced rental fees.

|           | MORNING/<br>AFTERNOON | EVENING  |
|-----------|-----------------------|----------|
| MONDAY    | \$1,500+              | \$2,500+ |
| TUESDAY   | \$1,500+