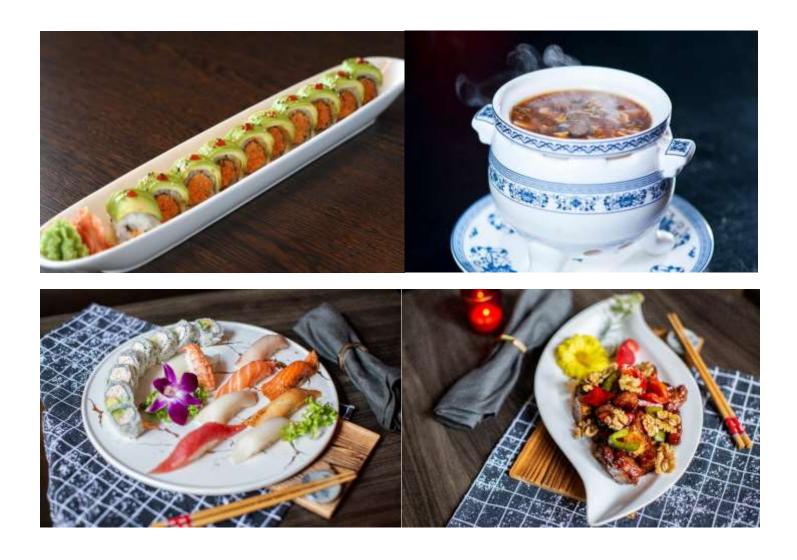

# **RECEPTION PASSED APPETIZERS**

Priced by the 20 pcs

## **Sexy Mexican Maki Roll**

Shrimp, spicy shredded crab, jalapeno, avocado, sriracha \$24

## **Mellow Yellow Maki Roll**

Fresh salmon, avocado, tempura crunch, mango, ginger sauce \$28

#### Rainbow Maki Roll

Unagi, tempura crunch, yellowtail, tuan, salmon, avocado \$30