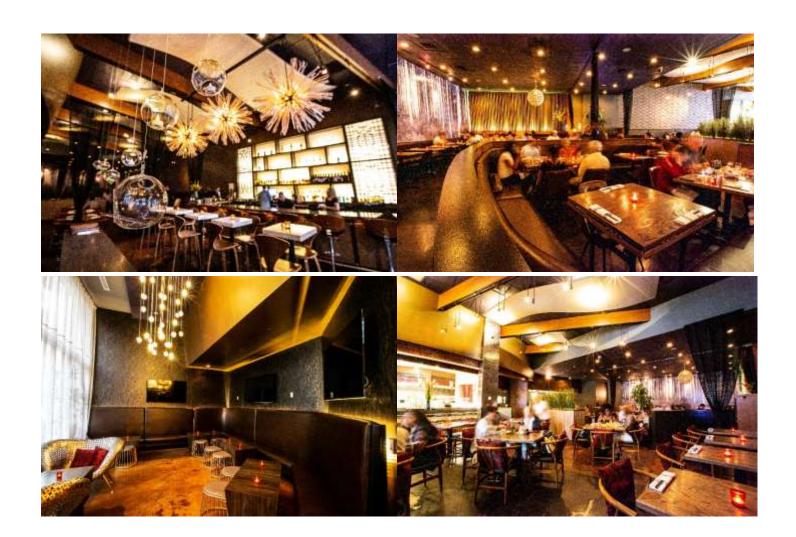

# **OVERVIEW**

Located in central Chicago Streeterville walking distance from Magnificent Mile, Navy Pier, and Sheraton Hotel, Niu Japanese Fusion Lounge features Japanese cuisine in an elegant and relaxed setting. Next door to the AMC River East 21 Theaters and filled with freshly modern, yet warm natural décor, Niu Sushi is the perfect place to host your next event.

## **SPACES & CAPACITIES**

• Front Lounge: 25-guest reception

• Front Lounge & Bar: 40-50 guest reception

Semi-Private Dining: 20-22 seated

Private Area: 40-50 seated

• Full Restaurant Buyout: 250 reception