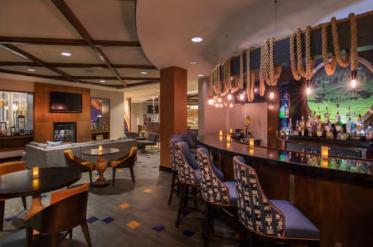

#### THE SHIPYARD LOUNGE

- A unique gathering place
- Cocktail hours, luncheons, or social functions.
- Seating for 40 and standing room for 60
- 729 square feet
- Fireplace, TV's and comfortable couches