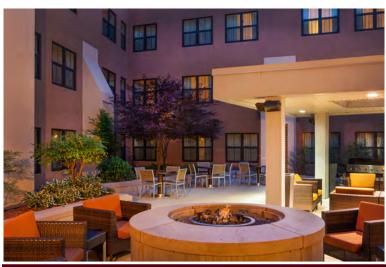

#### THE OUTDOOR COURTYARD

- Located on the second floor
- Great for special events and cocktail hours
- Seating for 40 people and standing for 70
- Accessible by elevator and through our main lobby grand staircase