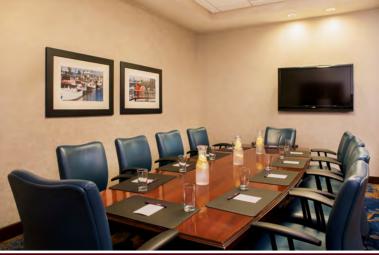

#### THE CHEBEAGUE BOARDROOM

- Seats 10
- 65" LCD Screen
- White Board and Flip Chart

# CONFERENCE CONFIGURATIONS AND ROOM CAPACITIES

| AND ROOM CAPACITIES |                           |           | 90000     |         | ******* | ***       | 627 547 | •       |
|---------------------|---------------------------|-----------|-----------|---------|---------|-----------|---------|---------|
|                     | ROOM<br>SQUARE<br>FOOTAGE | BOARDROOM | RECEPTION | BANQUET | THEATRE | CLASSROOM | CHEVRON | U-SHAPE |
| Chebeague Boardroom | 350                       | 10        | -         | -       | -       | -         | -       | -       |
| Great Diamond       | 880                       | -         | 80        | 50      | 72      | 48        | 28      | 34      |
| Great Diamond I     | 440                       | -         | 40        | 25      | 32      | 24        | -       | 17      |
| Great Diamond II    | 440                       |           | 40        | 25      | 32      | 24        |         | 17      |