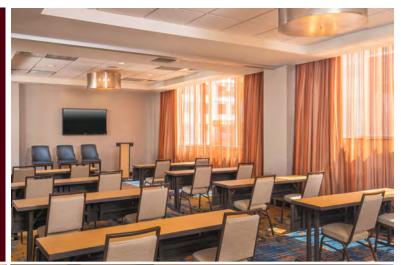

#### THE GREAT DIAMOND ROOM

- 880 Square Feet
- Divisible into (2) 440 sq ft rooms
- (2) 65" LCD Screens
- Versatile set-ups

# CONFERENCE CONFIGURATIONS AND ROOM CAPACITIES

| AND ROOM CAPACITIES |                           |           | 90000     |         | ******* | ***       | 627 547 | •       |
|---------------------|---------------------------|-----------|-----------|---------|---------|-----------|---------|---------|
|                     | ROOM<br>SQUARE<br>FOOTAGE | BOARDROOM | RECEPTION | BANQUET | THEATRE | CLASSROOM | CHEVRON | U-SHAPE |
| Chebeague Boardroom | 350                       | 10        | -         | -       | -       | -         | -       | -       |
| Great Diamond       | 880                       | -         | 80        | 50      | 72      | 48        | 28      | 34      |
| Great Diamond I     | 440                       | -         | 40        | 25      | 32      | 24        | -       | 17      |
| Great Diamond II    | 440                       |           | 40        | 25      | 32      | 24        |         | 17      |