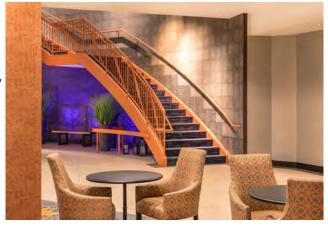

#### THE OUTDOOR COURTYARD

- Located on the second floor
- Great for special events and cocktail hours
- Seating for 40 people and standing for 70
- Accessible by elevator and through our main lobby grand staircase