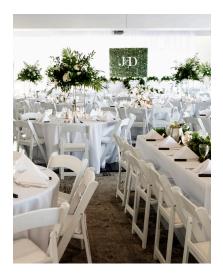

# **BAYFRONT BALLROOM**

Floor-to-ceiling windows open this space up to breathtaking views of the marina, Bayfront Park, and the iconic Aerial Lift Bridge. This 3,400-square-foot wedding space can accommodate up to 225 people at round tables. It opens up to the Marina Deck and 6,000-square-feet of outdoor lawn space, perfect for outdoor games or a cocktail hour.