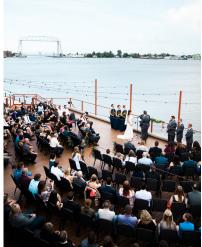

### ROOFTOP HARBORSIDE DECK

With a gorgeous backdrop of the Duluth Harbor and Aerial Lift Bridge, it is the perfect space for wedding ceremonies or for small cocktail hours. The deck can accommodate up to 225 people.