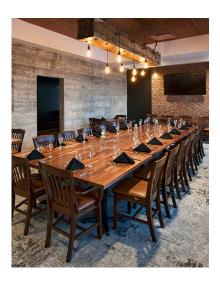

#### PILOT HOUSE

For intimate wedding events, this room is ideal for small wedding receptions, groom's dinners, or brunch with loved ones. Features rustic décor and views of the harbor and marina. It is 480 square feet and can accommodate 22 people family style or 36 people restaurant style.