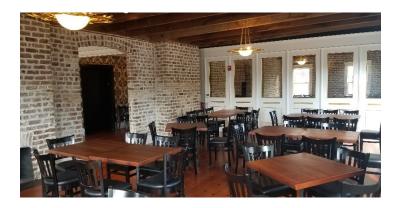

## THE ESTATE ROOM

**56 Seated 45 Cocktail** Location: *Third Floor* 

Amenities: Corner room with exposed brick, wooden beams, and windows overlooking Hall and Whitaker Streets, wall of vintage antique mirrors