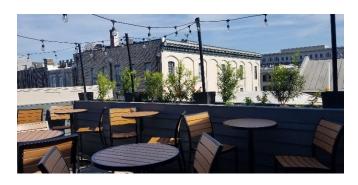

### THE VELVET ROOM & BEER TERRACE

**40 Cocktail** Location: Third Floor Amenities: Furnished completely with black velvet furniture, connects to the beer terrace, overlooks Whitaker Street

25 Seated