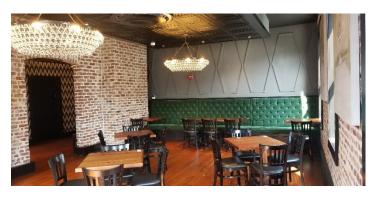

## THE FORSYTH ROOM

56 Seated 45 Cocktail

Location: Second Floor

Amenities: Exposed brick room with large windows overlooking Hall and Whitaker Streets, crystorama teardrop chandeliers