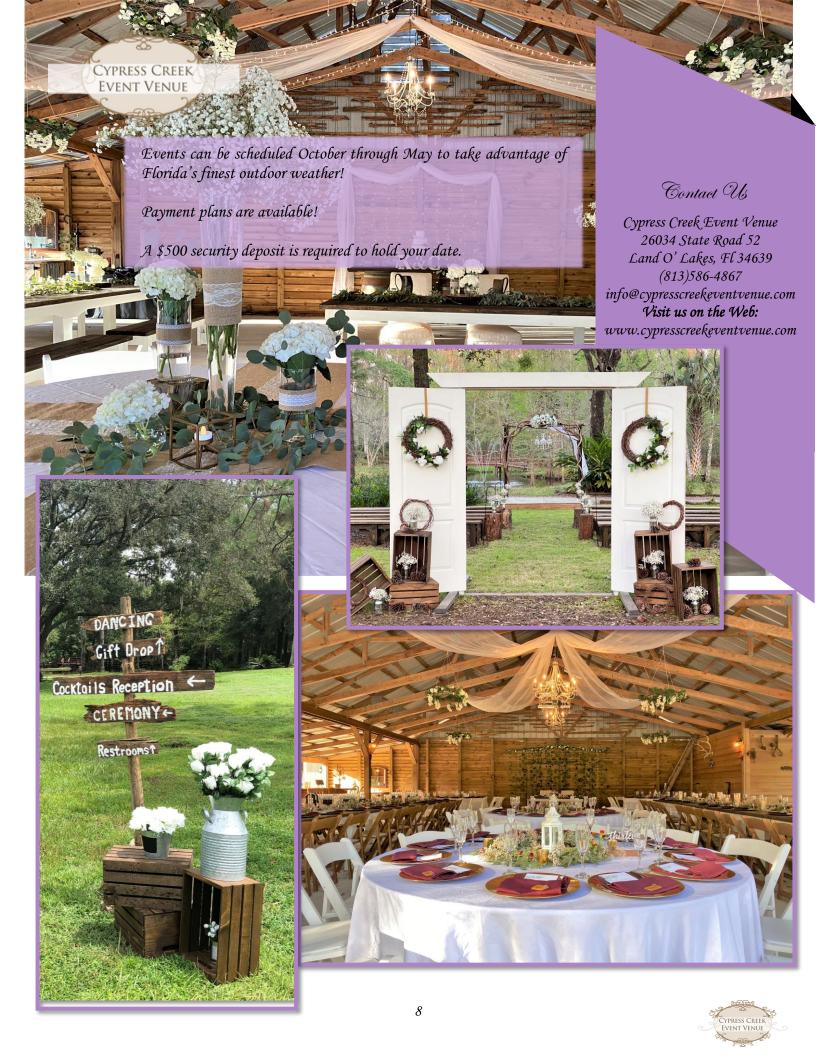

#### Rental of our Rustic-chic barn

- ❖ Your choice of ceremony area
- Use of CCEV's ceremonial arch
- All tables, chairs and linens
- All dinnerware/china, cutlery/silverware and cups/glassware\*
- Fresh flowers for bridal bouquets, centerpieces and aisle decorations
- ❖ Gourmet food from our expert caterers\*
- Whimsical lighting including multiple chandeliers, lanterns, string lights and more
- Décor to match your theme and style
- Use of the rustic timber bridge, viewing deck and nature trail
- Stylish bridal suite for the bridal party to get ready
- Rustic Saloon for the groomsmen, complete with pool table and video games
- Customizable design package detailing your décor, floral, table arrangements, music, seating and more for you to review

#### What's Included:

- \* Rental of our Rustic-chic barn
- Your choice of ceremony area
- ❖ Use of CCEV's ceremonial arch
- All tables, chairs and linens
- Fresh flowers for bridal bouquets, centerpieces and aisle decorations
- Whimsical lighting including multiple chandeliers, lanterns, string lights and more
- Décor to match your theme and style
- Use of the rustic timber bridge, viewing deck and nature trail
- Stylish bridal suite for the bridal party to get ready
- Rustic Saloon for the groomsmen, complete with pool table and video games
- Customizable design package detailing your décor, floral, table arrangements, music, seating and more for you to review
- Your choice of games to keep your guests entertained including horseshoes, cornhole, bocce ball and others
- Customizable music from our resident DJ