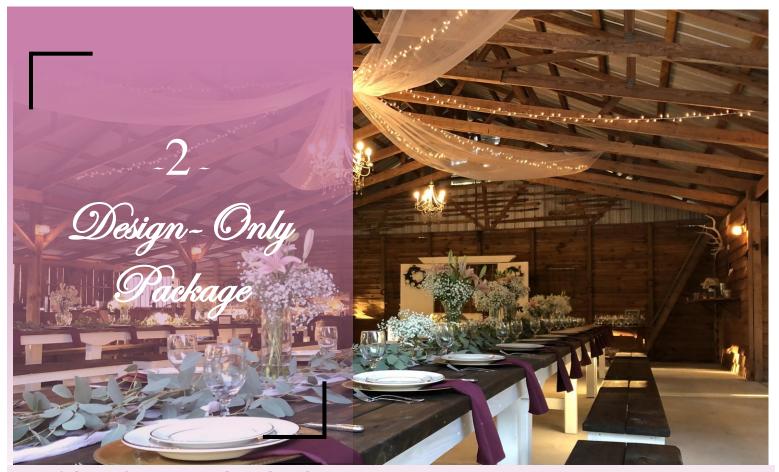

#### What's Included:

- \* Rental of our Rustic-chic barn
- Your choice of ceremony area
- ❖ Use of CCEV's ceremonial arch
- All tables, chairs and linens
- Fresh flowers for bridal bouquets, centerpieces and aisle decorations
- Whimsical lighting including multiple chandeliers, lanterns, string lights and more
- Décor to match your theme and style
- Use of the rustic timber bridge, viewing deck and nature trail
- Stylish bridal suite for the bridal party to get ready
- Rustic Saloon for the groomsmen, complete with pool table and video games
- Customizable design package detailing your décor, floral, table arrangements, music, seating and more for you to review
- Your choice of games to keep your guests entertained including horseshoes, cornhole, bocce ball and others
- Customizable music from our resident DJ

- \* Parking in the parking pasture with attendant
- Your choice of rustic wedding signage including: direction signs, ceremony sign, menus, specialty drinks, seating charts and more
- Non-alcoholic refreshments
- Bartender (you supply the alcohol)
- \* Rustic bar and kegerator
- Wedding planning and coordination
- Setup and breakdown of all areas and décor
- \* 1-hour appointment on the property for engagement photos
- Vendor coordination
- ❖ 24'x24' dancefloor under the stars
- Custom centerpieces and table numbers
- Sirdseed, bubble or sparkler send off