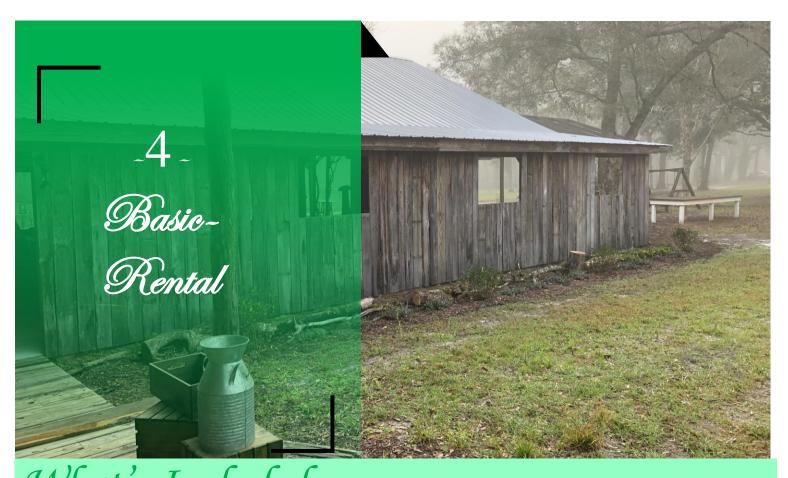

# What's Included:

- \* Rental of our Rustic-chic barn
- Your choice of ceremony area
- ❖ Use of CCEV's ceremonial arch
- \* Wooden ceremony benches
- Guest tables and benches
- Sweetheart table and chairs
- ❖ CCEV's standard table layout
- Standard lighting
- Parking in the parking pasture
- ❖ 24'x24' dancefloor under the stars

### Pricing

|                          | Rental-Only      |  |
|--------------------------|------------------|--|
| Catering                 | Not included     |  |
| Floral                   | Not included     |  |
| Decorations              | Standard barn    |  |
|                          | decorations      |  |
| DJ                       | Not Included     |  |
| Bartender                | Not Included     |  |
| <b>Wedding Planning</b>  | None             |  |
| <b>Price (Sun-Thurs)</b> | From \$1,299.99* |  |
| Price (Fri-Sat)          | From \$2,599.99* |  |