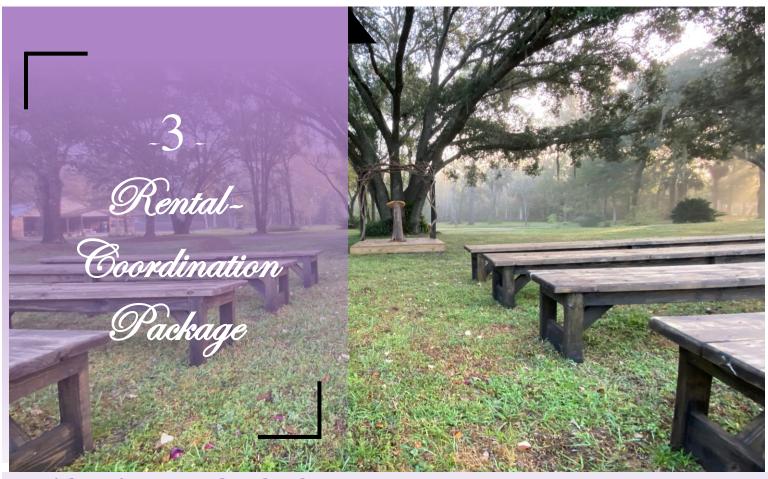

### What's Included:

- \* Rental of our Rustic-chic barn
- \* Your choice of ceremony area
- ❖ Use of CCEV's ceremonial arch
- All tables and benches
- Whimsical lighting including multiple chandeliers, lanterns, string lights and more
- Use of the rustic timber bridge, viewing deck and nature trail
- Use of Bridal Suite for the bridal party for two hours
- \* Customizable music from our resident DJ
- Parking in the parking pasture
- Wedding coordination
- Vendor coordination
- ❖ Assistance with setup and cleanup
- ❖ 24'x24' dancefloor under the stars

### Pricing

|                         | Rental-Only         |
|-------------------------|---------------------|
| Catering                | Not included        |
| Floral                  | Not included        |
| Decorations             | Standard Barn       |
|                         | Decorations         |
| DJ                      | Not Included        |
| Bartender               | Not Included        |
| <b>Wedding Planning</b> | Day-of coordination |
| Price                   | From \$3,999.99*    |