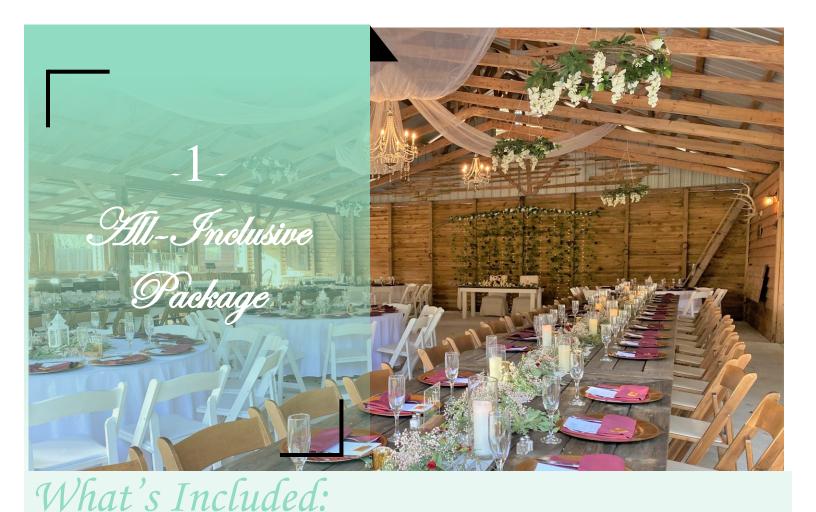

#### What's Included:

- \* Rental of our Rustic-chic barn
- Your choice of ceremony area
- ❖ Use of CCEV's ceremonial arch
- All tables, chairs and linens
- Fresh flowers for bridal bouquets, centerpieces and aisle decorations
- Whimsical lighting including multiple chandeliers, lanterns, string lights and more
- Décor to match your theme and style
- Use of the rustic timber bridge, viewing deck and nature trail
- Stylish bridal suite for the bridal party to get ready
- Rustic Saloon for the groomsmen, complete with pool table and video games
- Customizable design package detailing your décor, floral, table arrangements, music, seating and more for you to review
- Your choice of games to keep your guests entertained including horseshoes, cornhole, bocce ball and others
- Customizable music from our resident DJ

- \* Parking in the parking pasture with attendant
- Your choice of rustic wedding signage including: direction signs, ceremony sign, menus, specialty drinks, seating charts and more
- Non-alcoholic refreshments
- Bartender (you supply the alcohol)
- \* Rustic bar and kegerator
- Wedding planning and coordination
- Setup and breakdown of all areas and décor
- \* 1-hour appointment on the property for engagement photos
- Vendor coordination
- ❖ 24'x24' dancefloor under the stars
- Custom centerpieces and table numbers
- Sirdseed, bubble or sparkler send off