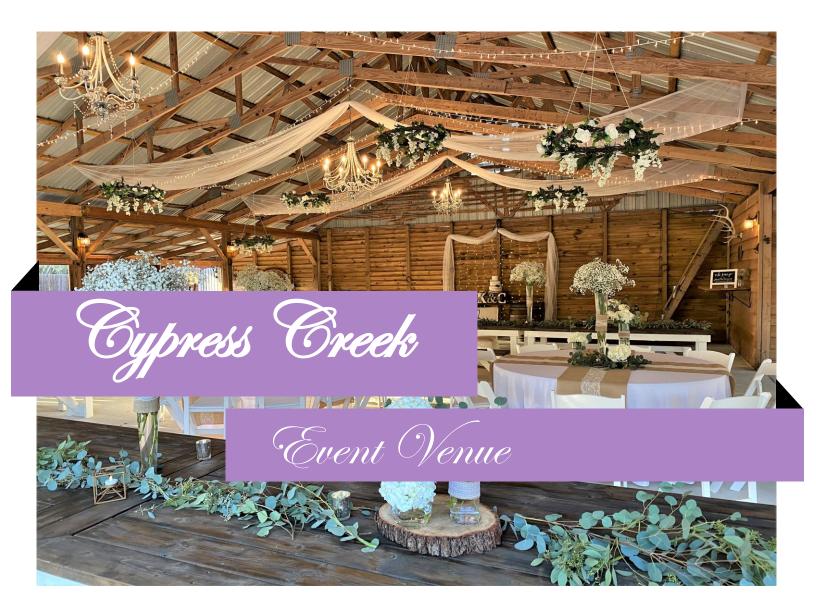

Located just north of Tampa, Cypress Creek is an all-inclusive event venue specializing in the rustic-chic or woodland forest aesthetic. Situated right off the meandering Cypress Creek, the venue has several small bodies of water, and a rustic timber bridge on site. The property is an operational farm, with free-range chickens and ducks, an organic garden, and a variety of fruit trees.

#### Rental of our Rustic-chic barn

- ❖ Your choice of ceremony area
- Use of CCEV's ceremonial arch
- All tables, chairs and linens
- All dinnerware/china, cutlery/silverware and cups/glassware\*
- Fresh flowers for bridal bouquets, centerpieces and aisle decorations
- ❖ Gourmet food from our expert caterers\*
- Whimsical lighting including multiple chandeliers, lanterns, string lights and more
- Décor to match your theme and style
- Use of the rustic timber bridge, viewing deck and nature trail
- Stylish bridal suite for the bridal party to get ready
- Rustic Saloon for the groomsmen, complete with pool table and video games
- Customizable design package detailing your décor, floral, table arrangements, music, seating and more for you to review

#### What's Included:

- \* Rental of our Rustic-chic barn
- Your choice of ceremony area
- ❖ Use of CCEV's ceremonial arch
- All tables, chairs and linens
- Fresh flowers for bridal bouquets, centerpieces and aisle decorations
- Whimsical lighting including multiple chandeliers, lanterns, string lights and more
- Décor to match your theme and style
- Use of the rustic timber bridge, viewing deck and nature trail
- Stylish bridal suite for the bridal party to get ready
- Rustic Saloon for the groomsmen, complete with pool table and video games
- Customizable design package detailing your décor, floral, table arrangements, music, seating and more for you to review
- Your choice of games to keep your guests entertained including horseshoes, cornhole, bocce ball and others
- Customizable music from our resident DJ