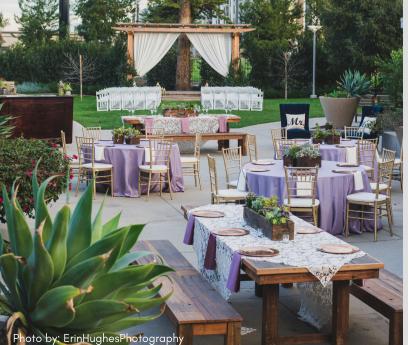

The Courtyard is the Community Center's elegant outdoor space. Take advantage of the Southern California weather with our beautifully landscaped Courtyard. Friday-Sunday evening rentals are only available in a 4pm-12am block. All other times are rented on an hourly basis. The rental of this space includes the removal of our patio furniture, along with the set-up of a customized floor plan that includes standard event tables and standard chairs.