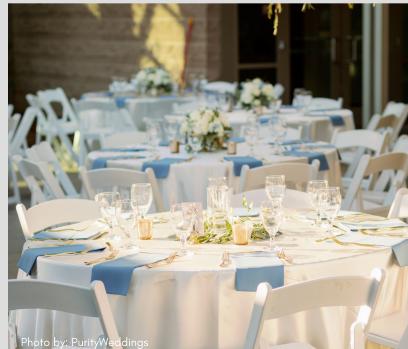

The Courtyard is the Community Center's elegant outdoor space. Take advantage of the Southern California weather with our beautifully landscaped Courtyard. Friday-Sunday evening rentals are only available in a 4pm-12am block. All other times are rented on an hourly basis. The rental of this space includes the removal of our patio furniture, along with the set-up of a customized floor plan that includes standard event tables and standard chairs.