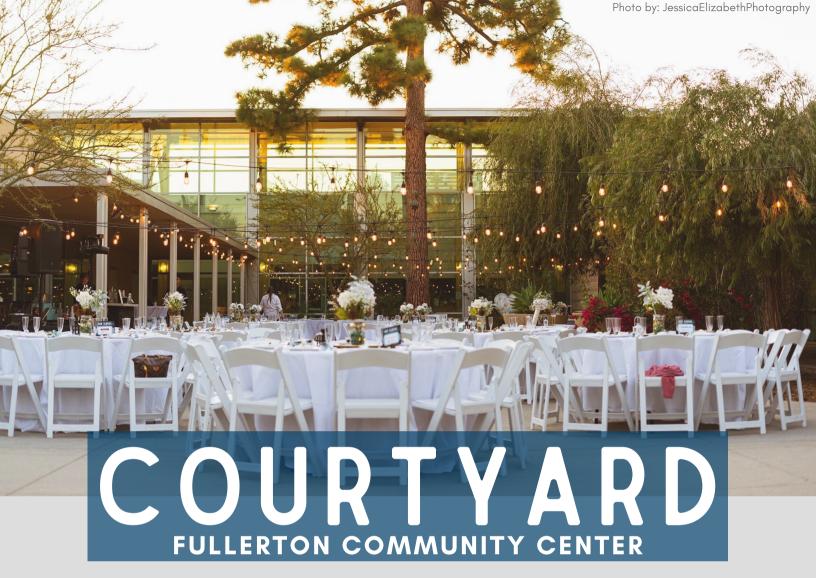

The Courtyard is the Community Center's elegant outdoor space. Take advantage of the Southern California weather with our beautifully landscaped Courtyard. Friday-Sunday evening rentals are only available in a 4pm-12am block. All other times are rented on an hourly basis. The rental of this space includes the removal of our patio furniture, along with the set-up of a customized floor plan that includes standard event tables and standard chairs.