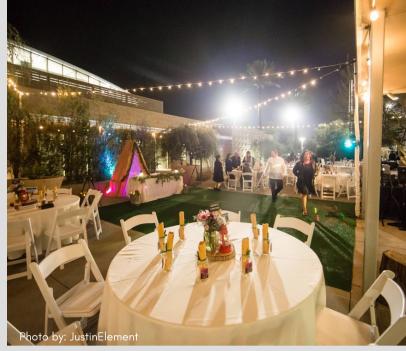

The Courtyard is the Community Center's elegant outdoor space. Take advantage of the Southern California weather with our beautifully landscaped Courtyard. Friday-Sunday evening rentals are only available in a 4pm-12am block. All other times are rented on an hourly basis. The rental of this space includes the removal of our patio furniture, along with the set-up of a customized floor plan that includes standard event tables and standard chairs.