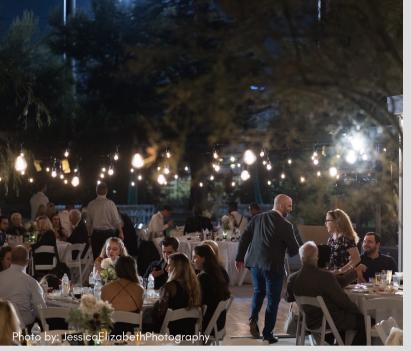

The Courtyard is the Community Center's elegant outdoor space. Take advantage of the Southern California weather with our beautifully landscaped Courtyard. Friday-Sunday evening rentals are only available in a 4pm-12am block. All other times are rented on an hourly basis. The rental of this space includes the removal of our patio furniture, along with the set-up of a customized floor plan that includes standard event tables and standard chairs.