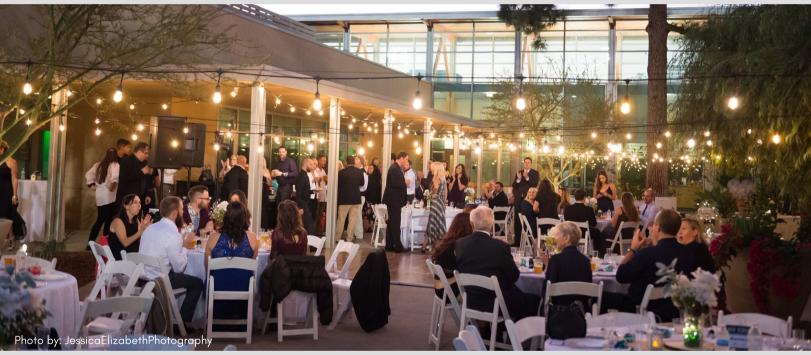

The Courtyard is the Community Center's elegant outdoor space. Take advantage of the Southern California weather with our beautifully landscaped Courtyard. Friday-Sunday evening rentals are only available in a 4pm-12am block. All other times are rented on an hourly basis. The rental of this space includes the removal of our patio furniture, along with the set-up of a customized floor plan that includes standard event tables and standard chairs.