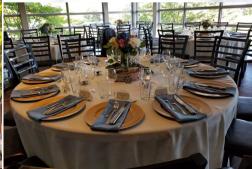

## Venue Coordination & Decor

Classic Floor Length Linens
Polyester fabric: choose between white,
ivory or black. Other colours
available - see your coordinator for
details.

Access to ALE's electronic wedding planning forms and guides