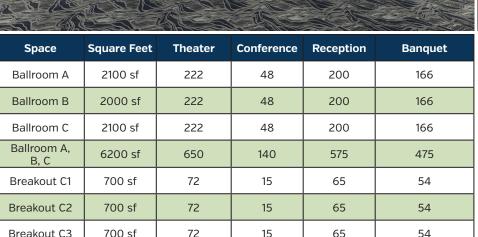

## ABOUT THE LODGE

The Lodge at Pickwick Landing offers:

- 119 newly imagined quest rooms
- Guest room balconies overlooking Pickwick Lake
- Onsite restaurant and lounge
- 6,000 square feet of flexible event space
- 1,300 square feet of naturally lit pre-function space
- Outdoor terrace connected to the conference area
- New board room and private dining area
- Outdoor pool overlooking Pickwick Dam