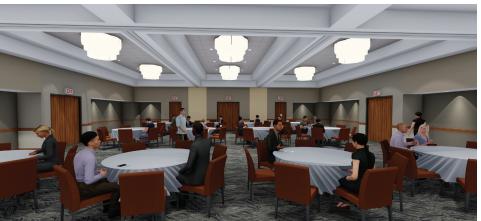

## ABOUT THE LODGE

The Lodge at Pickwick Landing offers:

- 119 newly imagined quest rooms
- Guest room balconies overlooking Pickwick Lake
- Onsite restaurant and lounge
- 6,000 square feet of flexible event space
- 1,300 square feet of naturally lit pre-function space
- Outdoor terrace connected to the conference area
- New board room and private dining area
- Outdoor pool overlooking Pickwick Dam