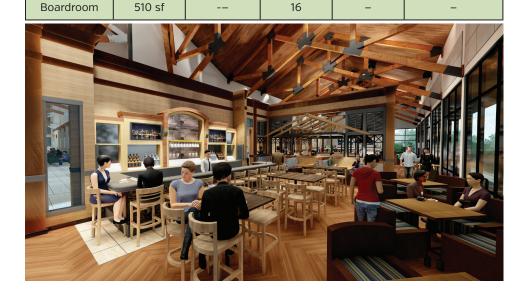

## ABOUT THE LODGE

The Lodge at Pickwick Landing offers:

- 119 newly imagined quest rooms
- Guest room balconies overlooking Pickwick Lake
- Onsite restaurant and lounge
- 6,000 square feet of flexible event space
- 1,300 square feet of naturally lit pre-function space
- Outdoor terrace connected to the conference area
- New board room and private dining area
- Outdoor pool overlooking Pickwick Dam