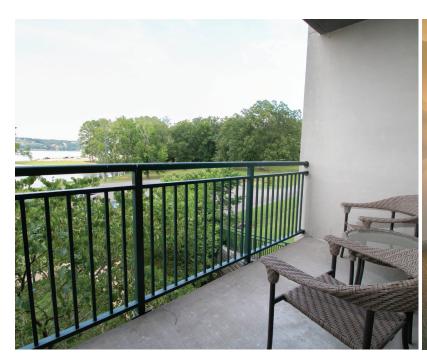

## ABOUT THE LODGE

The Lodge at Pickwick Landing offers:

- 119 newly imagined quest rooms
- Guest room balconies overlooking Pickwick Lake
- Onsite restaurant and lounge
- 6,000 square feet of flexible event space
- 1,300 square feet of naturally lit pre-function space
- Outdoor terrace connected to the conference area
- New board room and private dining area
- Outdoor pool overlooking Pickwick Dam