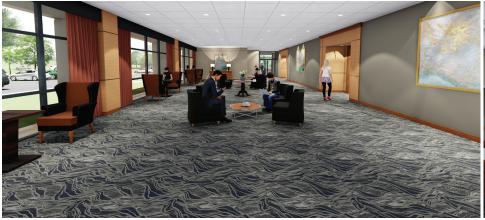

## ABOUT THE LODGE

The Lodge at Pickwick Landing offers:

- 119 newly imagined quest rooms
- Guest room balconies overlooking Pickwick Lake
- Onsite restaurant and lounge
- 6,000 square feet of flexible event space
- 1,300 square feet of naturally lit pre-function space
- Outdoor terrace connected to the conference area
- New board room and private dining area
- Outdoor pool overlooking Pickwick Dam