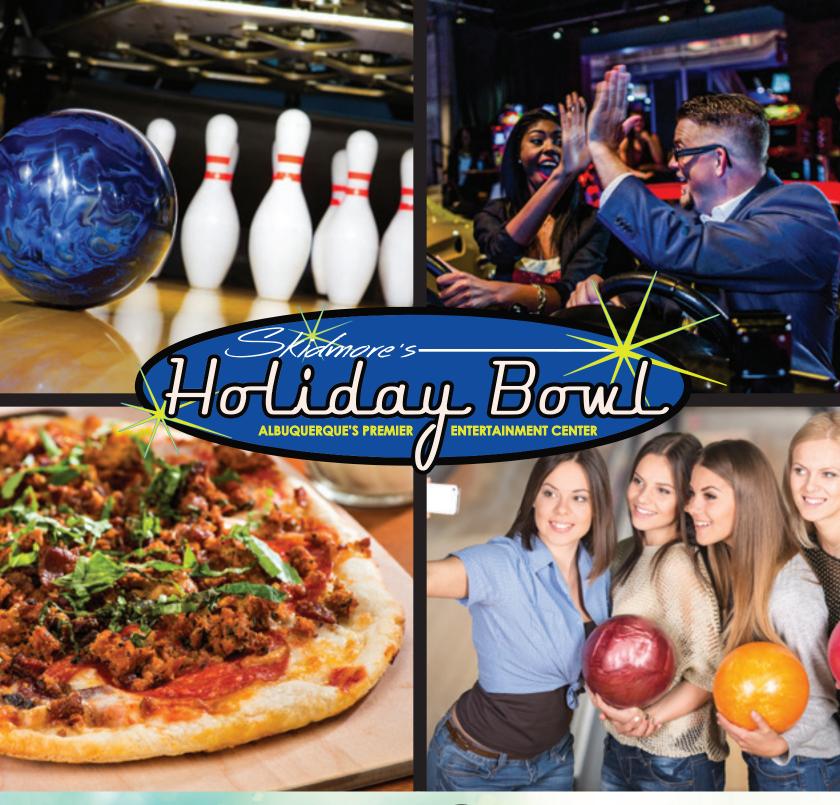

# EVENT GUIDE

BOWLING & GAMES
RESTAURANT AND BAR

Perfect For Your Next Event

Contact Group Sales, 505-268-3308 or Events@HolidayBowlABQ.com

Skidmore's Holiday Bowl has 30,000 square feet of fun for everyone including 26 lanes of state-of-the-art bowling, private 6-lane boutique bowling area, an upscale, casual full service restaurant and full service bar, serving signature drinks, specialty martinis, 24 handcrafted draft beers, and premium liquor selections, over 50 video and prize games, private party rooms and much more.