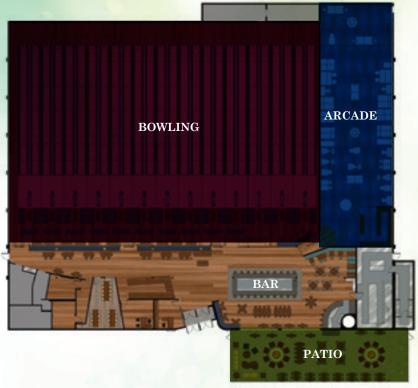

# EVENT GUIDE

BOWLING & GAMES
RESTAURANT AND BAR

Perfect For Your Next Event

Contact Group Sales, 505-268-3308 or Events@HolidayBowlABQ.com

Skidmore's Holiday Bowl has 30,000 square feet of fun for everyone including 26 lanes of state-of-the-art bowling, private 6-lane boutique bowling area, an upscale, casual full service restaurant and full service bar, serving signature drinks, specialty martinis, 24 handcrafted draft beers, and premium liquor selections, over 50 video and prize games, private party rooms and much more.