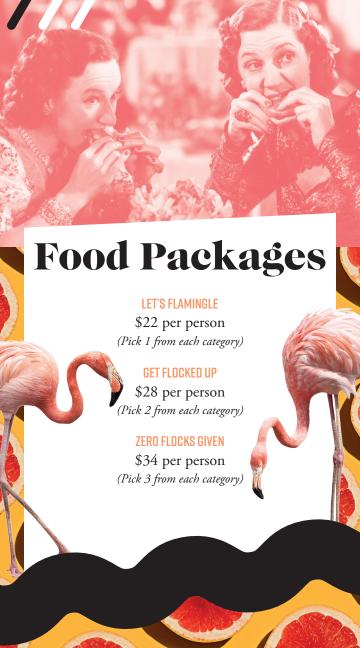

#### **APPETIZERS**

Bavarian pretzel sticks with
whole grain mustard, beer cheese
Beer cheese dip served with naan
Blistered shishido peppers with blue cheese, cayenne
Caprese skewers tomato, mozzarella, basil, balsamic glaze
Hummus platter served with naan and vegetables
Mozzarella sticks served with marinara sauce
Pigs in a blanket with whole grain mustard, beer cheese
Smoked candied bourbon bacon
Warm kettle chips with blue cheese and alfredo

### SATAY STATION

Chicken satay with teriyaki sauce Meatball skewer with marinara sauce Smoked beef short ribs with bbq sauce Steak satay with chimichurri sauce Satay tray \$65 (serves 4-6)

Sauce options: alfredo, barbecue, buffalo, chimichurri, marinara, rémoulade, roasted garlic aioli, spicy honey, sweet chili, and teriyaki

### DESSERTS

Assortment of hostess favorites
Fruit skewers
White chocolate macadamia nut cookie
A tray of hostess favorites \$4 per person
A la carte menu also available