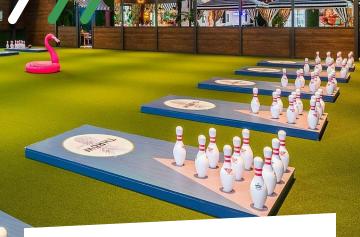

### **FOOTBOWL**

1 Footbowl field up to 8 guests \$200

2 Footbowl fields up to 16 guests \$400

3 Footbowl fields up to 24 guests \$600

GROUPS ABOVE 24 GUESTS, YOUR SPECIAL EVENTS REPRESENTATIVE WILL SEND YOU CUSTOM PRICING

### **FOOTBOWL**

1 Footbowl field up to 8 guests \$400

2 Footbowl fields up to 16 guests \$800

3 Footbowl fields up to 24 guests \$1,200

\$100 service charge is required for all events outside of normal business hours.