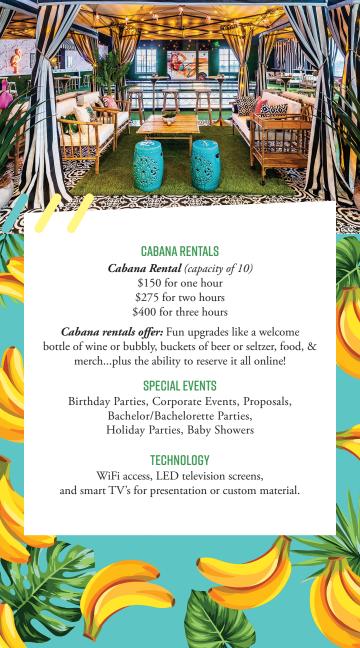

### THRōW Social™ is the perfect venue for your special event.

The space can be used as a venue for corporate events and parties. The venue is 11,000 flexible sq. ft., which can accommodate up to 200 guests. Including five curling rinks, six Footbowl (football & bowling) fields and three private cabanas that can each fit 8-10 people.

Fowling platforms are movable to add 3,600 sq. ft of usable space.

EVENT PACKAGES CAN BE COMBINED WITH THOSE AT OUR SISTER SITE, KICK AXE THROWING® LOCATED DIRECTLY BELOW FOR A TOTAL OF 22,000 SQ. FT. WITH A CAPACITY OF 450. CONTACT US TO SCHEDULE A SITE VISIT!