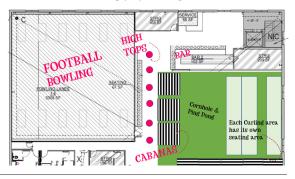

### THRōW Social™ is the perfect venue for your special event.

The space can be used as a venue for corporate events and parties. The venue is 11,000 flexible sq. ft., which can accommodate up to 200 guests. Including five curling rinks, six Footbowl (football & bowling) fields and three private cabanas that can each fit 8-10 people.

Fowling platforms are movable to add 3,600 sq. ft of usable space.

EVENT PACKAGES CAN BE COMBINED WITH THOSE AT OUR SISTER SITE, KICK AXE THROWING® LOCATED DIRECTLY BELOW FOR A TOTAL OF 22,000 SQ. FT. WITH A CAPACITY OF 450. CONTACT US TO SCHEDULE A SITE VISIT!