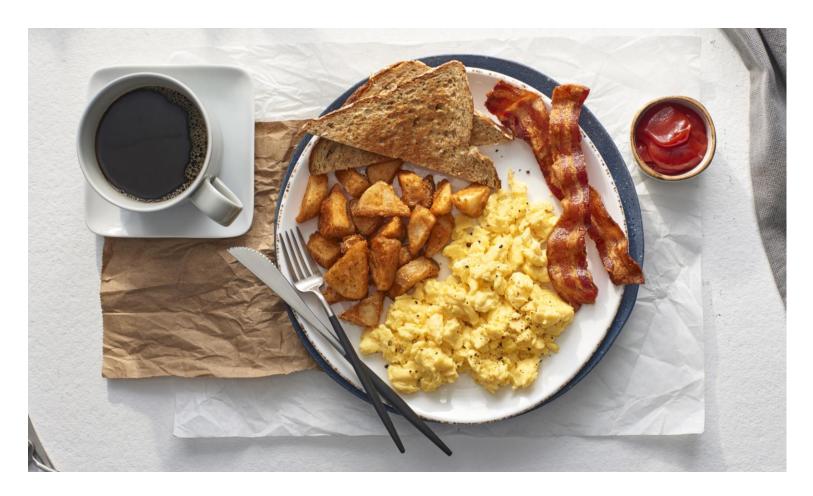

#### 17 RISE AND SHINE

Fluffy Scrambled Eggs | Crispy Breakfast Potatoes | Sausage Links | Bagels | Toast | Fruit Salad | Chilled Orange Juice | Freshly Brewed Coffee & Tea + Accompaniments