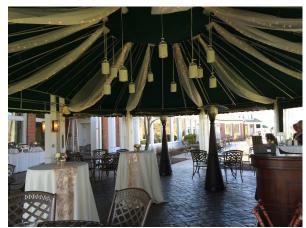

#### Outdoor Patio

There is a beautiful outdoor patio that is included when booking the rooms. Patio includes awning with portable sides, heated floor and fire pit. There are 15 patio tables with chairs.

# Outdoor Patios

There are 15 patio tables for your guests to enjoy the outdoors. Fire-pit will be turned on at dusk.

Bars are located outside under the awning. There is a 50 inch flat screen TV for your use. The floor under the awning is heated if needed. Stand-alone heaters are also available.

Enjoy your ceremony indoor or outdoor for a small fee. Following, enjoy cocktails and hors D' oeuvres on the patio!