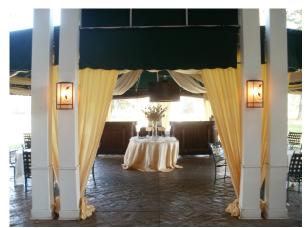

#### Outdoor Patio

There is a beautiful outdoor patio that is included when booking the rooms. Patio includes awning with portable sides, heated floor and fire pit. There are 15 patio tables with chairs.

# Outdoor Patios

There are 15 patio tables for your guests to enjoy the outdoors. Fire-pit will be turned on at dusk.

Bars are located outside under the awning. There is a 50 inch flat screen TV for your use. The floor under the awning is heated if needed. Stand-alone heaters are also available.

Enjoy your ceremony indoor or outdoor for a small fee. Following, enjoy cocktails and hors D' oeuvres on the patio!