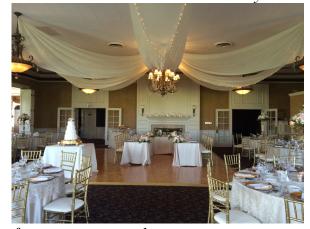

#### Other Services

You are responsible for making arrangements with the Florists, Cakes, DJs, Bands and Photographers. We will be happy to provide you a list of recommended vendors. The Club has a portable dance floor 18'x24' which is provided at no extra charge.

# Indoor Venue

The Main Dining Room, The Lounge, and The Centennial Room are all available at Elyria CC

We have a portable dance floor for you to use at no charge.

All servers and bartenders are included. All food and beverage will have a 23% service charge (non-member) and 17% service charge (member), plus current sales tax.