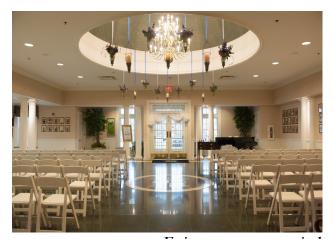

# Meeting Room Information

The Club is a great location for meetings of 2 to 250 people. Even in the busiest season, our 5 private rooms are often available for private functions. We encourage the members to inform other professionals and business owners from the area to use the Club for privacy away from the workplace.

### Room Capacities

| Room             | Rounds | Conference | <u>Theater</u> |
|------------------|--------|------------|----------------|
| Main Dining Room | n 130  | 50         | 180            |
| Lounge           | 72     | 36         | 120            |
| Centennial Room  | 88     | 36         | 120            |
| Board Room       | 36     | 25         | -              |
| Directors Room   | -      | 18         | -              |
| Executive Room   | -      | 12         | -              |

# Indoor Venue

The Main Dining Room, The Lounge, and The Centennial Room are all available at Elyria CC

We have a portable dance floor for you to use at no charge.

All servers and bartenders are included. All food and beverage will have a 23% service charge (non-member) and 17% service charge (member), plus current sales tax.