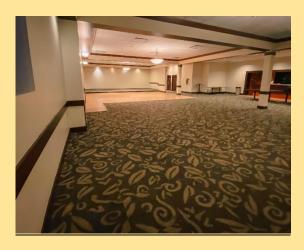

## **Diamond Banquet Hall**

2700 square feet, 9'8" to 11' ceilings

Standing reception 150 Banquet (rounds) 120 Theatre 100

Half Day Rental \$250 Full Day \$500 Non-profit Hourly \$40

- Rectangle shape
- West private entrance
- raised stage 208 sq ft
- dancefloor 578 sq ft
- private men's & ladies' washrooms
- built in full bar
- coat room
- natural light
- variable lighting options