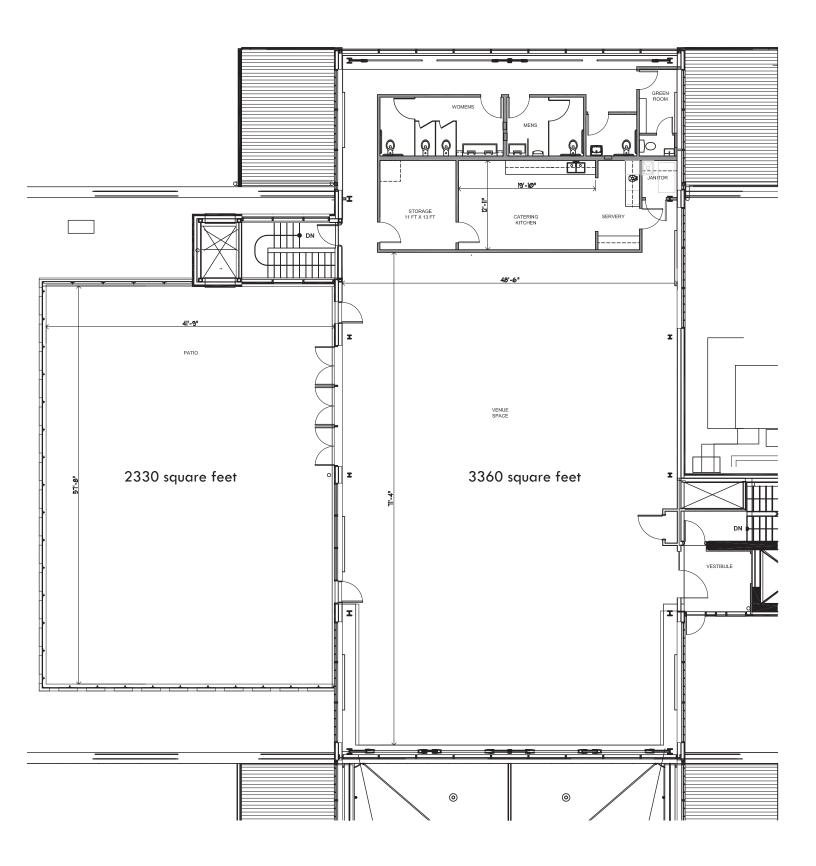

# **FLOOR PLAN**

Building features include:

- New washrooms, including accessible stalls
- Open concept "servery" kitchen for food preparation
- Bridal Room / Green Room
- Beautiful wood-inspired vinyl flooring

- Elevator Access to third floor
- Additional storage facilities
- Water and power capabilities on the Outdoor Terrace
- 3360 square feet of open space with a 2330