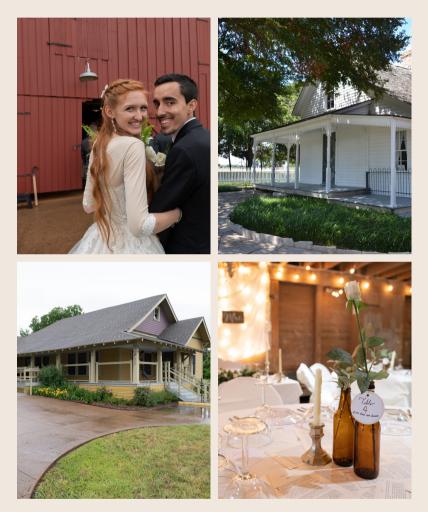

### Real. Texas. Events.

The historical parks are available year-round. Whether you are looking for a space to hold a wedding or another type of event, our historic sites offer a memorable background for your special day.

# FLORENCE RANCH HOMESTEAD

### VISITOR CENTER

1424 Barnes Bridge Road, Mesquite, TX 75150

#### Capacity 10

Amenities include an accessible restroom, water fountain, and small meeting space. With a mirror and vanity chest, it can also be used as bridal dressing room.

### LONG ROOM/EXHIBITS

1424 Barnes Bridge Road, Mesquite, TX 75150

#### Capacity 10 viewing at a time

The Florence Home, built in 1871 and a Recorded Texas Historical Landmark, offers a glimpse of life at the turn of the 20th century. Permanent and temporary exhibits in the historic home may be viewed as part of a event or meeting rental.

### PARK GROUNDS

1424 Barnes Bridge Road, Mesquite, TX 75150

### Capacity 100

Florence Ranch Homestead is an ideal backdrop for outdoor celebrations like wedding ceremonies, scout troop picnics, or office retreats. The **?4?** acre park offers 3 shaded picnic tables and a large meadow for setting up a tent or playing games.