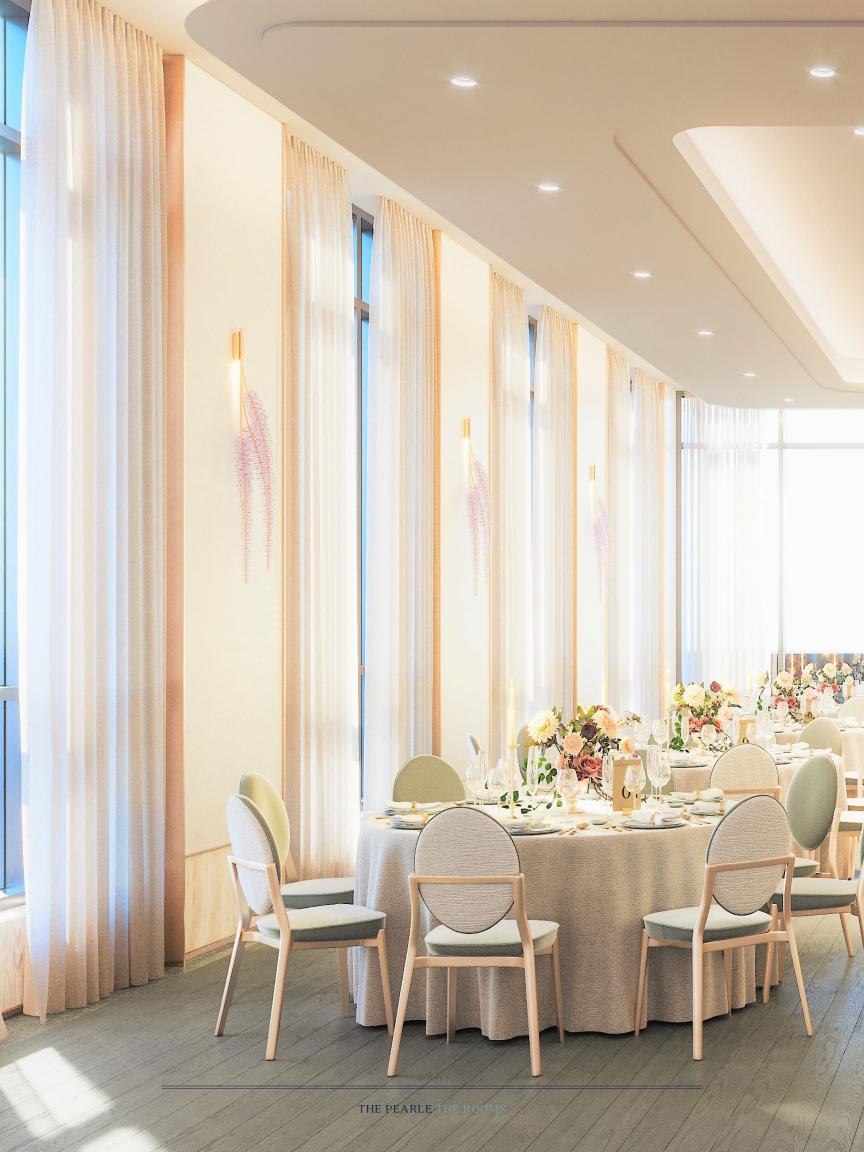

For intimate weddings of up to 130 guests, you and your party will make your way to The Northshore for your reception following the ceremony. With 14-foot ceilings and a west facing view of Lake Ontario, this room offers fresh and neutral tones with bronze accents, perfect for bringing any vision to life. For weddings that welcome larger groups of up to 350 guests, experience The Edgewater as the ultimate exclusive space. Enjoy the use of the entire floor and a private ceremony space for you and your guests. This beautiful and sophisticated room also offers a fresh neutral décor with 16-foot ceilings and a south facing view of the waterfront.