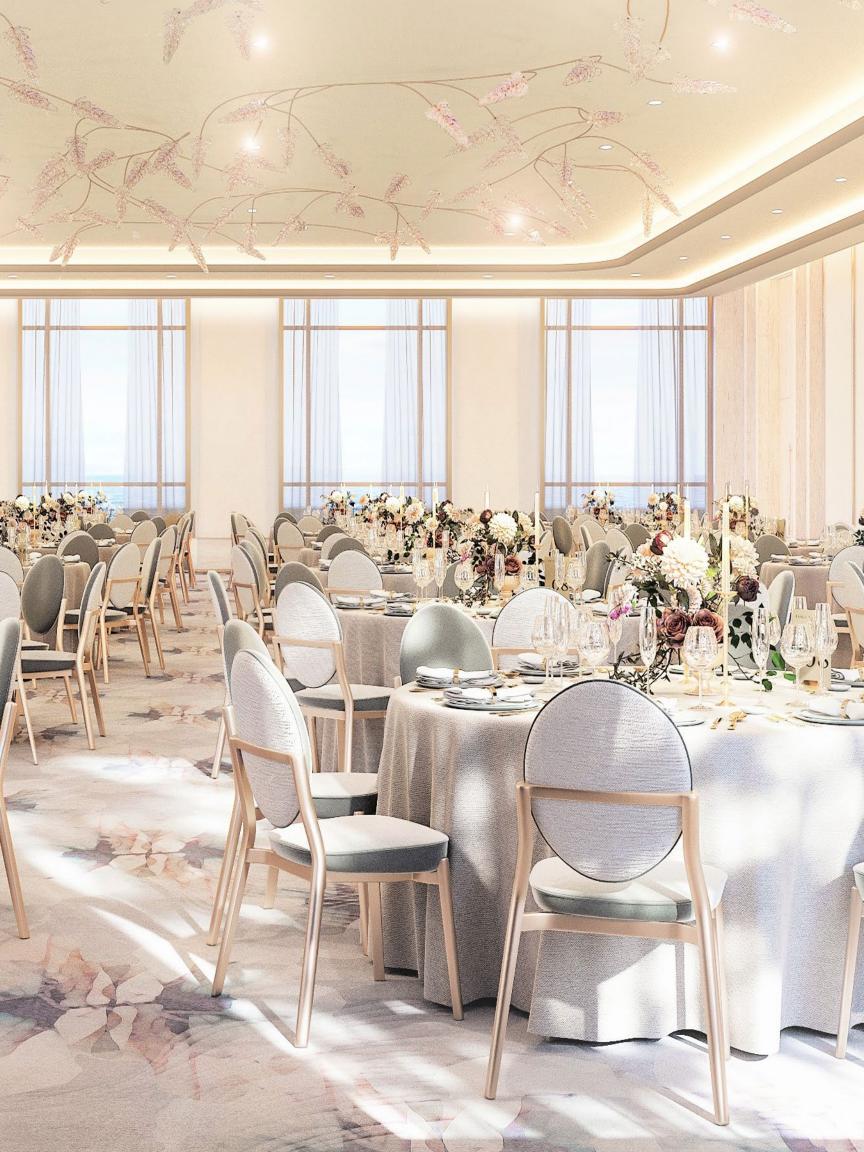

For intimate weddings of up to 130 guests, you and your party will make your way to The Northshore for your reception following the ceremony. With 14-foot ceilings and a west facing view of Lake Ontario, this room offers fresh and neutral tones with bronze accents, perfect for bringing any vision to life. For weddings that welcome larger groups of up to 350 guests, experience The Edgewater as the ultimate exclusive space. Enjoy the use of the entire floor and a private ceremony space for you and your guests. This beautiful and sophisticated room also offers a fresh neutral décor with 16-foot ceilings and a south facing view of the waterfront.