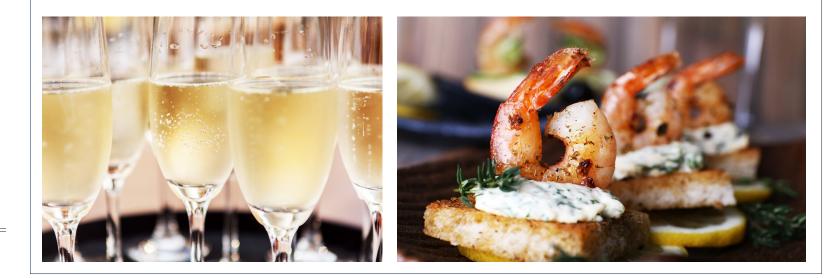

## the cocktail reception

After your ceremony, your guests will be greeted with trays of refreshing cocktail selections – more than wine and bar options, we invite you to enjoy spritz's, bellinis, craft beer, and tonics. Everyone will be delighted by a vast selection of inspired canapés, served continuously, in many shapes and sizes. These small bites change with the season to ensure quality, freshness and great taste. Perfected by our chefs and inspired by flavour pairings both traditional and modern, these are amuse-bouches that will delight every palate. One is never enough!