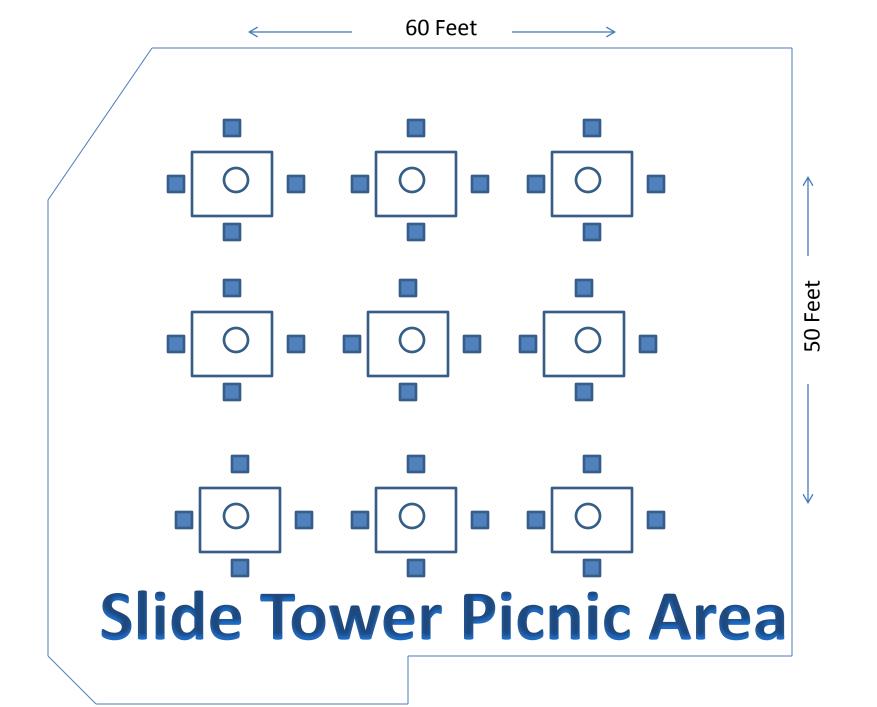

74 FEET

Supply Room – Employees Only

**10 FEET** 

# **Parakeet Playhouse**

52 FEET



4400 sq ft ceiling height 10 ft. Maximum Capacity -350

#### <u>Set Up</u>

20 FEET

- •Theater 350 attendees
- •Rounds 200 attendees
- •Classroom 150 attendees
- •U-Shape -100 attendees

62 FEET

**ENTRANCE** 

FEET

54





14 Feet



### Teahouse

392 sq feet Maximum Capacity -30

#### <u>Set Up</u>

Feet

28

- •Theater 30 attendees
- Classroom-20 attendees
- •Rounds -20 attendees
- •U-Shape-25 attendees

Mobile Air Wall



10 Feet

# Lighthouse

280 sq feet Maximum Capacity -20

#### <u>Set Up</u>

- •Theater 20 attendees
- •Classroom- 10 attendees
- •Rounds -16 attendees
- •U-Shape 20 attendees







## Wet Rooster Tiki Deck

**Canopy Covered**