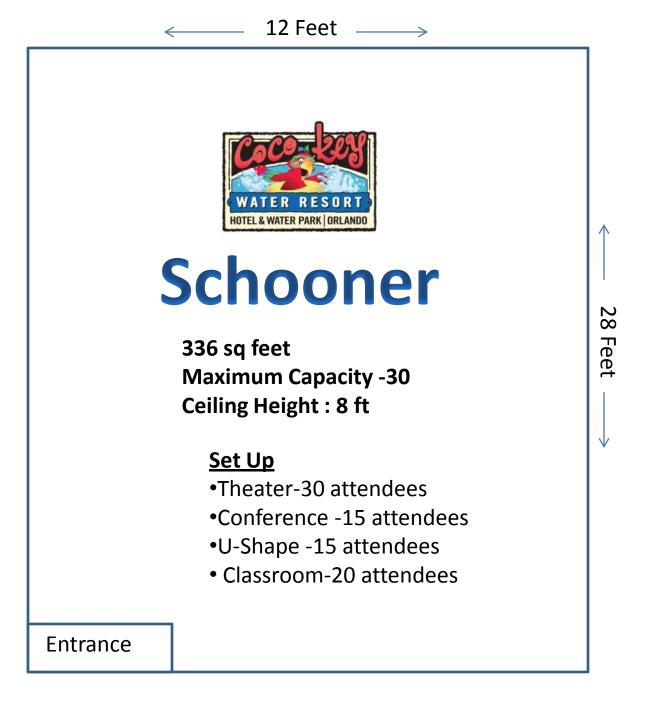

# Lighthouse

280 sq feet Maximum Capacity -20

#### <u>Set Up</u>

- •Theater 20 attendees
- •Classroom- 10 attendees
- •Rounds -16 attendees
- •U-Shape 20 attendees