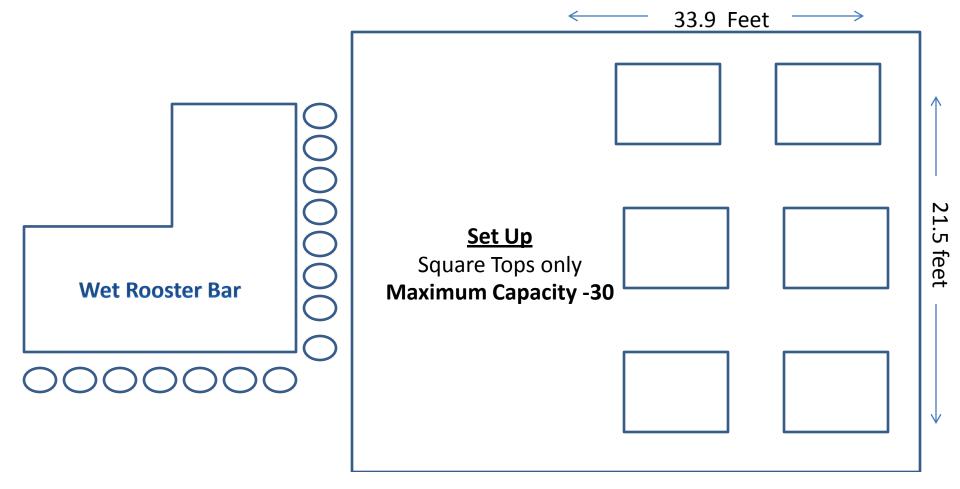

74 FEET

Supply Room – Employees Only

**10 FEET** 

# **Parakeet Playhouse**

52 FEET



4400 sq ft ceiling height 10 ft. Maximum Capacity -350

#### <u>Set Up</u>

20 FEET

- •Theater 350 attendees
- •Rounds 200 attendees
- •Classroom 150 attendees
- •U-Shape -100 attendees

62 FEET

**ENTRANCE** 

FEET

54





14 Feet



### Teahouse

392 sq feet Maximum Capacity -30

#### <u>Set Up</u>

Feet

28

- •Theater 30 attendees
- Classroom-20 attendees
- •Rounds -20 attendees
- •U-Shape-25 attendees

Mobile Air Wall



10 Feet

# Lighthouse

280 sq feet Maximum Capacity -20

#### <u>Set Up</u>

- •Theater 20 attendees
- •Classroom- 10 attendees
- •Rounds -16 attendees
- •U-Shape 20 attendees







## Wet Rooster Tiki Deck

**Canopy Covered**