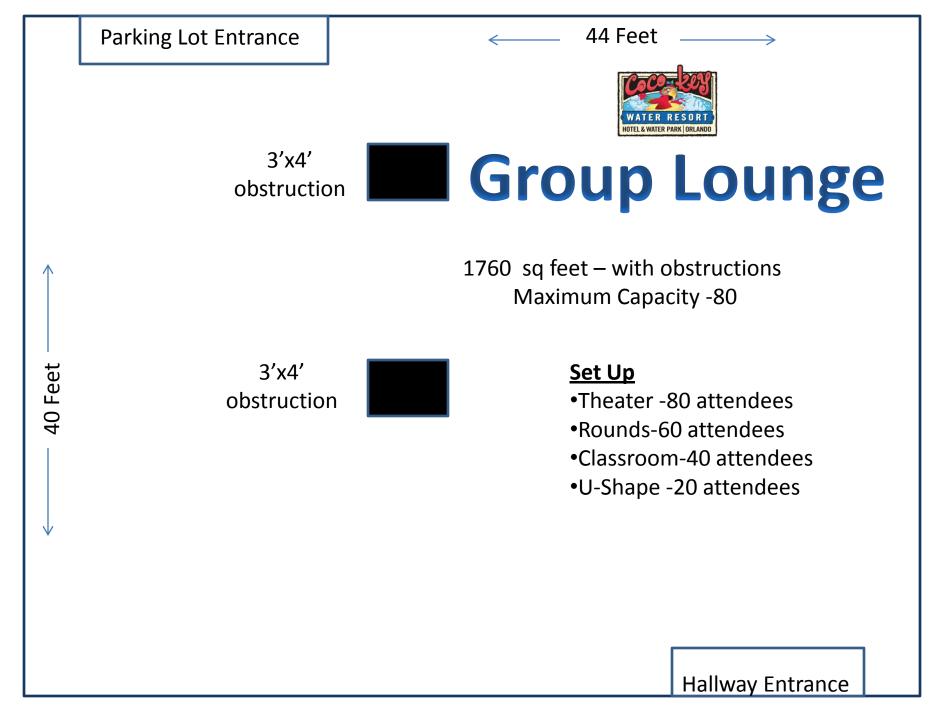

74 FEET

Supply Room – Employees Only

**10 FEET** 

# **Parakeet Playhouse**

52 FEET

4400 sq ft ceiling height 10 ft. Maximum Capacity -350

#### <u>Set Up</u>

20 FEET

- •Theater 350 attendees
- •Rounds 200 attendees
- •Classroom 150 attendees
- •U-Shape -100 attendees

62 FEET

**ENTRANCE** 

FEET

54

14 Feet