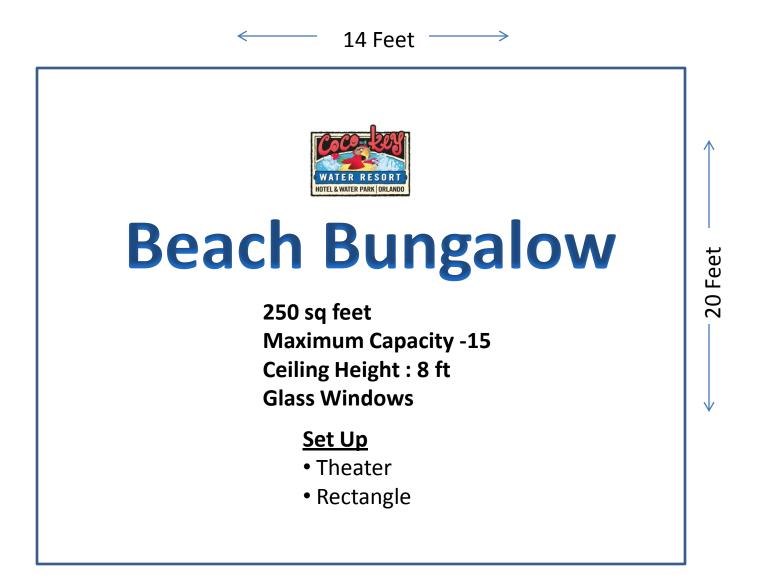

### Teahouse

392 sq feet Maximum Capacity -30

#### <u>Set Up</u>

Feet

28

- •Theater 30 attendees
- Classroom-20 attendees
- •Rounds -20 attendees
- •U-Shape-25 attendees

Mobile Air Wall

10 Feet