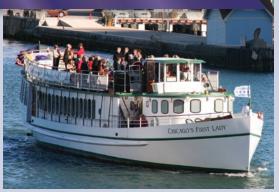

## CHICAGO'S FIRST LADY

| Nedding Capacity   |  |
|--------------------|--|
| Sunday - Tuesday:  |  |
| Nednesday:         |  |
| Thursday - Friday: |  |
| Saturday:          |  |

100 \$1100 / hr. \$1240 / hr. \$1140 / hr. \$1240 / hr.

Elegantly appointed in mahogany and brass tones, this yacht features an open-air upper deck and a fully enclosed temperature-controlled carpeted main salon. Amenities include a full bar, raised skylight, marble and granite restrooms.