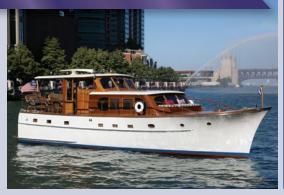

# LADY GREBE

#### Capacity: 2-Hour Cruise: Additional Hours:

6 maximum \$1550 \$500 / hr.

Designed in the style and luxury of the golden era of yachting, Lady Grebe (*Gree-be*) is perfect for important but small outings. A 48-foot, vintage mahogany yacht built in 1961, she is perfectly preserved for a wedding proposal, intimate ceremony or anniversary cruise.