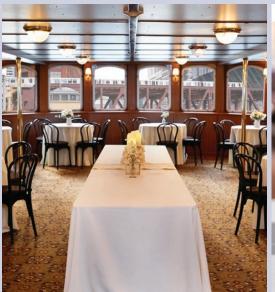

#### TRANSPORT YOURSELF TO AN ERA OF SOPHISTICATION AND ELEGANCE

Reminiscent of early 20th century yachts, our seven timeless vessels can comfortably accommodate groups of 2 to 200.

- Private yacht exclusively yours
- Mahogany and brass tone finishes
- Climate-controlled interior salon
- Open-air upper deck
- Cruise the river and/or lakefront
- Perform your ceremony dockside or choose the perfect city backdrop to say "I do"
- Summer evening fireworks on Wednesdays & Saturdays
- Departing from the center of the city along Chicago's beautiful Riverwalk

Unmatched Amenities

**YOUR PRIVATE YACHT** is meticulously polished just prior to boarding to shine on your special day. Vessel features include:

- Elegant interiors
- Open-air upper deck with 360-degree views
- Enclosed, climate controlled main deck
- Staffed, full-service bar(s)
- Marble and granite restrooms

- White aisle runner for your ceremony
- Tables and chairs
- Sirius XM Radio, auxiliary cable for phone/MP3 player hook-up
- Flat screen televisions with AV capabilities and/or a DVD player (excludes First Lady)