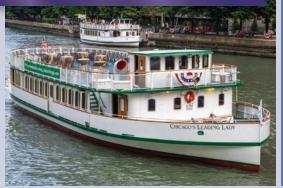

#### CHICAGO'S LEADING LADY, CLASSIC LADY & EMERALD LADY

| Wedding Capacity:  |  |
|--------------------|--|
| Sunday - Tuesday:  |  |
| Wednesday:         |  |
| Thursday - Friday: |  |
| Saturday:          |  |
|                    |  |

200 \$1200 / hr. \$1400 / hr. \$1240 / hr. \$1400 / hr.

Custom-designed luxury cruise vessels offer elegantly appointed interior salons with mahogany and brass tones, a full bar, spacious open-air decks, plus two flat screen TVs with DVD player and a Mac Mini computer.