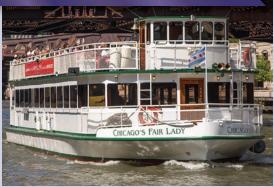

 $\sim$ 

CHICAGO'S FAIR LADY

Wedding Capacity: Sunday - Tuesday: Wednesday: Thursday - Friday: Saturday: 100 \$1000 / hr. \$1200 / hr. \$1100 / hr. \$1200 / hr.

Chicago's Fair Lady's interior salon features mahogany paneling, large panoramic windows, spacious bar area, flat screen TV with DVD player, tables and chairs, as well as a spectacular open-air upper deck perfect for dancing under the stars.