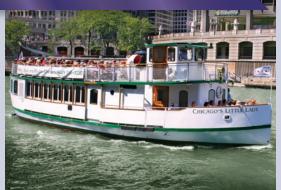

## CHICAGO'S LITTLE LADY

| Wedding Capacity:  |
|--------------------|
| Sunday - Tuesday:  |
| Wednesday:         |
| Thursday - Friday: |
| Saturday:          |

60 \$1000 / hr. \$1200 / hr. \$1100 / hr. \$1200 / hr.

Chicago's Little Lady is a favorite choice for more intimate gatherings. Choose a single large dining table or flexible arrangements with our round dining tables and chairs. Amenities include a spacious bar, flat screen TV and luxury restrooms.