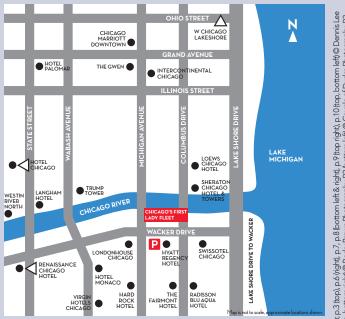

**OUR BEST-IN-CLASS,** U.S. Coast Guard certified captains and crew are at your service to help create a welcoming, safe and memorable voyage.

Prime Location

**OUR DOCK ALONG THE CHICAGO RIVERWALK** is conveniently located in the heart of the city at Michigan Avenue and Wacker Drive.

- Walking distance from many downtown hotels
- Dedicated pre-cruise boarding area
- Dockside drop-off location for vendors and guests with limited mobility
- Beautiful Chicago Riverwalk location

Rehearsals and More

# LOCATED ON CHICAGO'S RIVERWALK

Chicago's First Lady Cruises' dock is located on the Chicago Riverwalk. Enter at the southeast corner of the Michigan Avenue Bridge at Wacker Drive.

For GPS purposes, use 112 E. Wacker Drive, Chicago, IL 60601.

Public parking available across the street at Illinois Center (111 E. Wacker Drive).

River level drop-off for limos, motorcoaches, staging and limited mobility access available on Lower-Lower Wacker Drive.