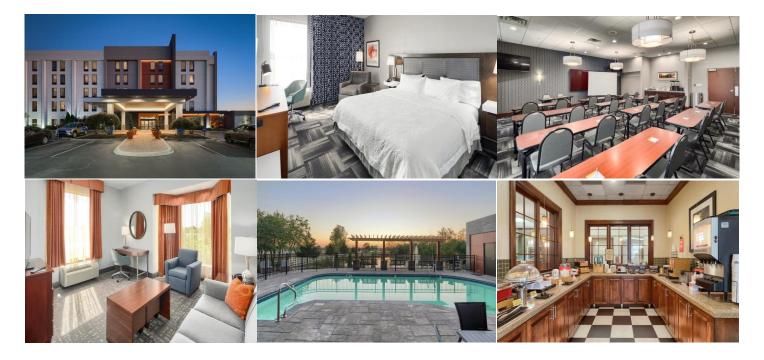

## HAMPTON INN LOUISVILLE NORTHEAST

4100 HAMPTON LAKE WAY LOUISVILLE, KY 40241 Visit Our Website

Located off I-265, we're within five minutes of E.P Tom Sawyer State Park, retail therapy at Springhurst Towne Center & Paddock Shops, with a short 15-minute drive to Downtown Louisville.

Newly renovated east-end 95 room hotel featuring 1 bedroom suites, fitness center, an outdoor pool with firepit, swings, and a walking path alongside our lake.

Meeting space includes our Kentucky and Derby Room totaling just under 1,000 sq ft.

Your stay with us includes **free** WiFi in all guest rooms and **free** hot breakfast.

The perfect east-end hotel for weddings, family reunions, corporate outings and more!

\_\_\_\_\_

Kelsey Dutli Director of Sales Kelsey.Dutli@hilton.com 502.327.8880