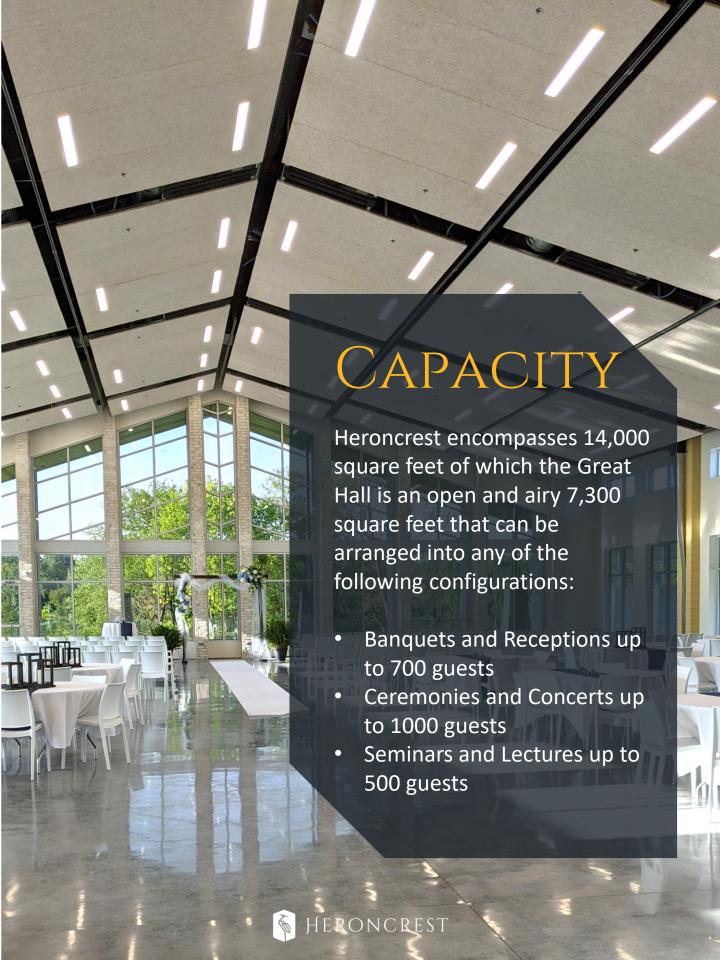

#### **DECORATIONS**

- This space was specifically designed to be an adaptable canvas compatible with almost any clients' aesthetic.
- A ceiling mounted track system has been designed into the Great Hall space to allow for approved wall panels or dividers to be suspended in the space to create "rooms".