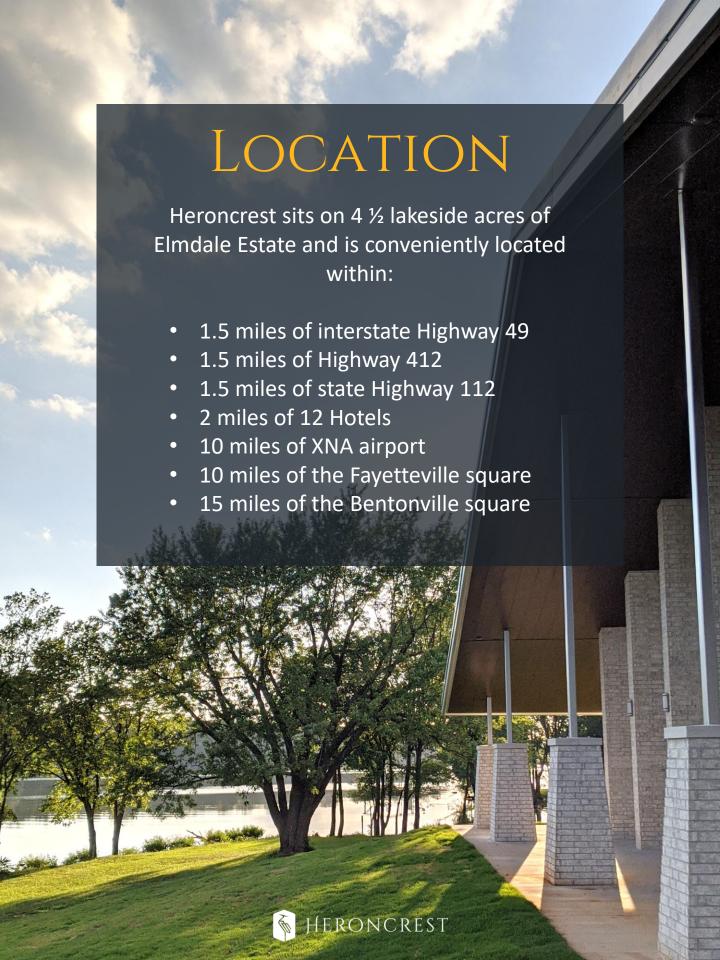

### PARKING

- Heroncrest has paved parking for 162 vehicles (including code compliant accessible spaces) with two separate entrances directly off of East Lake Road.
- Dedicated parking and electric hook-up for vendors.
- Three electric car chargers, Tesla and Charge-point.
- Parking lot is lit by 5 LED light poles.
- Access routes to Heroncrest are via paved municipal roads meaning that your guests will not be traversing along dirt or gravel roads on your special day.
- On-site shuttle services are available and determined by participant count. Shuttle services consist of two 6seat electric golf carts to transfer guests between the parking lots and the main entry.
- Heroncrest is part of our larger 20-acre estate, thus extra on-site overflow parking is available if needed.
- Additionally, electrical access points around the parameter of the parking lot are available for food trucks and market setups.