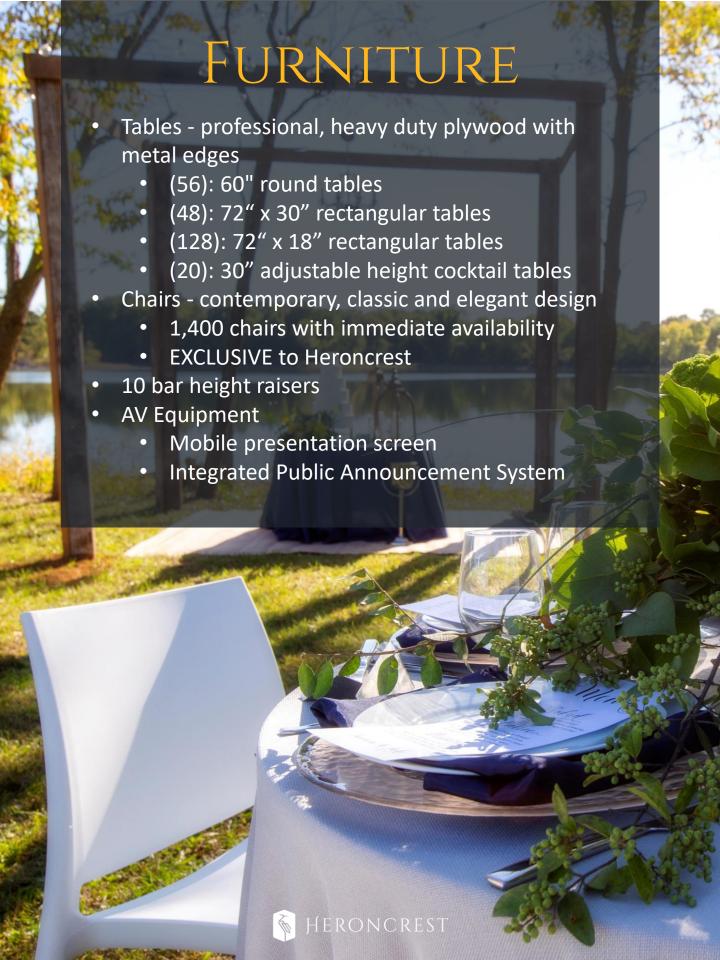

## AMENITIES **Dressing suites** Two fully appointed rooms with sofas, chairs and tables Private en-suite restrooms Mirrored dressing areas Our commercial prep kitchen has a dedicated service entry. Restrooms Public facilities include six Women's restrooms, seven Men's restrooms along with one family restroom HERONCREST