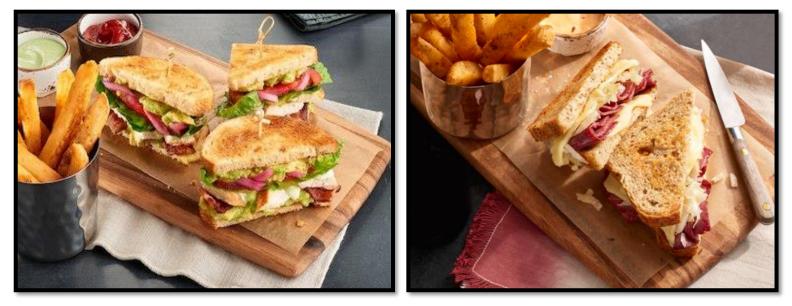

Bistro Deli Build your own sandwich Roasted Turkey Honey Ham Tuna Salad Croissant and Whole Grain Bread Swiss and Cheddar Cheese Fresh Garden Salad Variety of Chips Soup – Choice of Chicken Tortilla or Tomato Basil Variety of Fresh Baked Cookies & Brownies Assorted Pepsi Products \$16.95