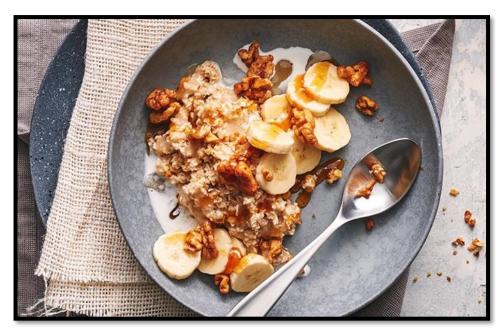

### HOT BREAKFAST TABLE

Assorted Muffins Sliced Bagels Butter, Cream Cheese & Preserves Whole Fruit or Cut Fruit Sausage or Bacon Scrambled Eggs Breakfast Potatoes Chilled Milk Orange Juice & Apple Juice Starbucks Coffee & Tea Service \$17.95

### **ENHANCEMENTS**

Classic Oatmeal \$2.00 Parfait Bar \$3.00 Waffle Bar \$5.00 Omelet Bar \$7.00