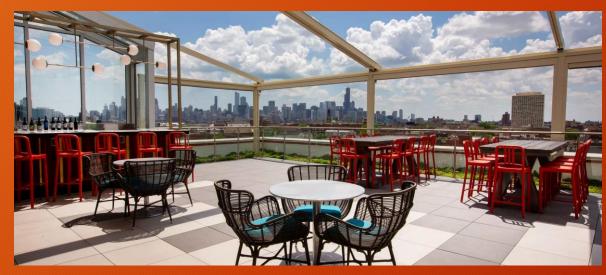

## KENNEDY ROOFTOP ATOP THE NEW HYATT PLACE CHICAGO/WICKER PARK

# PANORAMIC VIEWS OF THE ENTIRE CHICAGO SKYLINE FROM WICKER PARK

#### CAPACITY

• KENNEDY ROOFTOP HAS PANORAMIC VIEWS OF THE ENTIRE CHICAGO SKYLINE FROM WICKER PARK. WE HAVE A UNIQUE STYLE ON OUR ROOFTOP. KENNEDY ROOFTOP IS AVAILABLE FOR LARGE PARTY RESERVATIONS, OUTDOOR BUYOUTS ON 7<sup>th</sup> OR 8<sup>Th</sup> FLOOR.