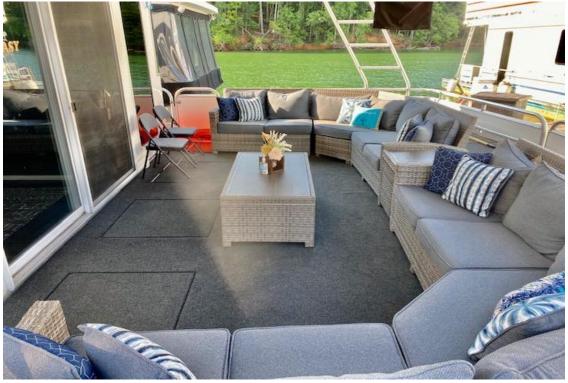

## \$3700 for 80 or less people \$50 per person from 81-110 people

\$400 Discount on the "Fantasy" for cruises Monday-Thursday.

(Please note Luxury Houseboats are much bigger than pictures. Count all of the seating as you are lookin at the pictures)