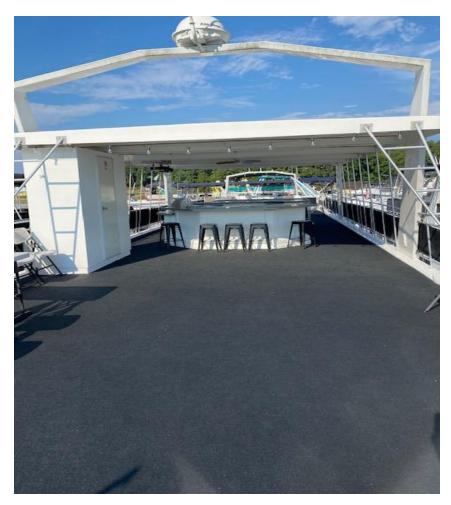

## \$3700 for 80 or less people \$50 per person from 81-110 people

\$400 Discount on the "Fantasy" for cruises Monday-Thursday.

(Please note Luxury Houseboats are much bigger than pictures. Count all of the seating as you are lookin at the pictures)