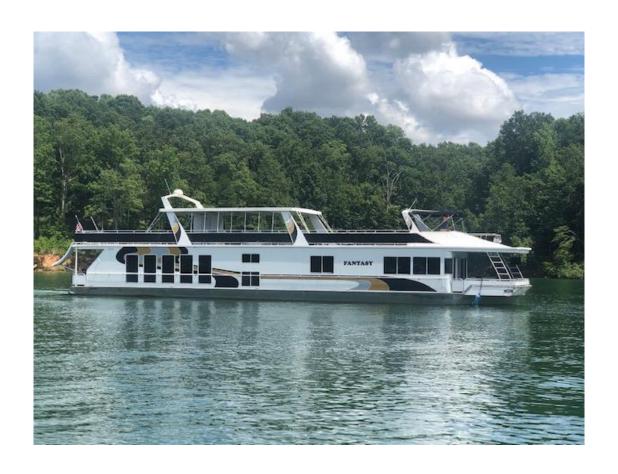

## FANTASY - 2020 GRAND REOPENING

## New Pricing! 110 FOOT LUXURY HOUSEBOAT MAX CAPACITY 110 PEOPLE

All cruises are 5 hours including 30 minute load and 30 minute mandatory unload

Daytime trips must finish before 6PM and Nighttime trips must start after 7PM – We run

## \$3700 for 80 or less people \$50 per person from 81-110 people

\$400 Discount on the "Fantasy" for cruises Monday-Thursday.

(Please note Luxury Houseboats are much bigger than pictures. Count all of the seating as you are lookin at the pictures)