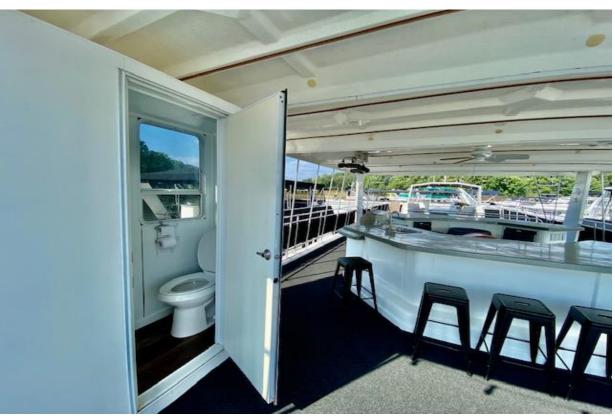

## \$3700 for 80 or less people \$50 per person from 81-110 people

\$400 Discount on the "Fantasy" for cruises Monday-Thursday.

(Please note Luxury Houseboats are much bigger than pictures. Count all of the seating as you are lookin at the pictures)