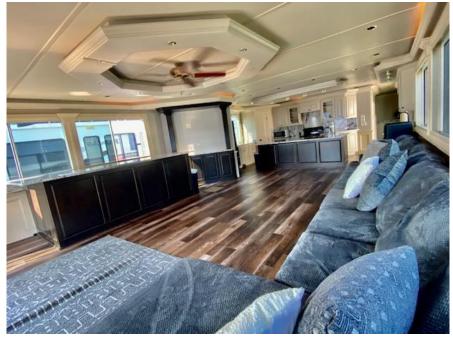

## \$3700 for 80 or less people \$50 per person from 81-110 people

\$400 Discount on the "Fantasy" for cruises Monday-Thursday.

(Please note Luxury Houseboats are much bigger than pictures. Count all of the seating as you are lookin at the pictures)