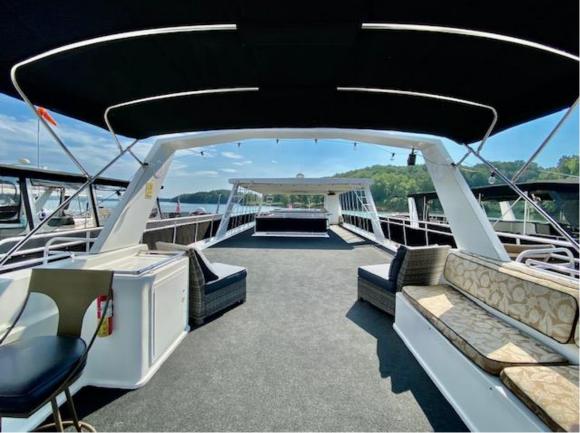

## \$3700 for 80 or less people \$50 per person from 81-110 people

\$400 Discount on the "Fantasy" for cruises Monday-Thursday.

(Please note Luxury Houseboats are much bigger than pictures. Count all of the seating as you are lookin at the pictures)