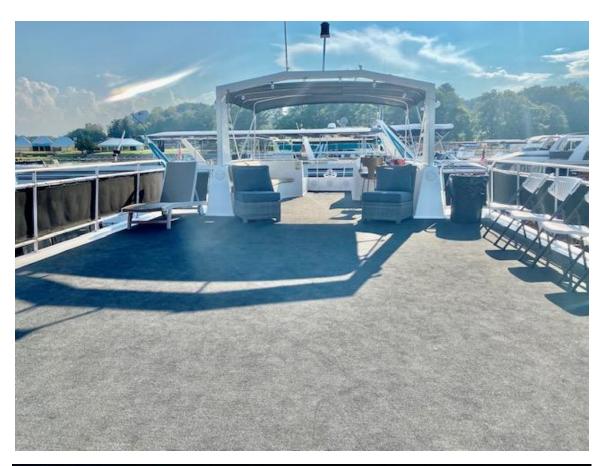

## \$3700 for 80 or less people \$50 per person from 81-110 people

\$400 Discount on the "Fantasy" for cruises Monday-Thursday.

(Please note Luxury Houseboats are much bigger than pictures. Count all of the seating as you are lookin at the pictures)