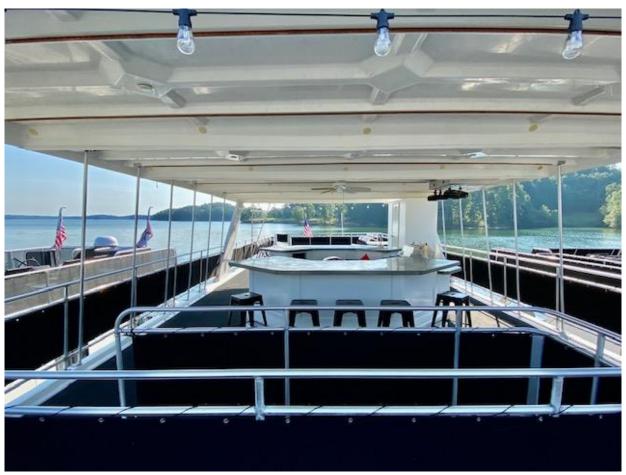

**Bartending Service:** \$125 plus tips for 4 hour trips

**DJ Powered Speakers (QSC/EV/Thump-Macke):** \$50 per Thump speaker, \$75 per QSC Speaker or \$125 for use of the sound system on the Stardust – DJ can hook directly into system with XLR Chord or you can hook into the system with an IPhone or Samsung. System will be set up when you enter the houseboat.