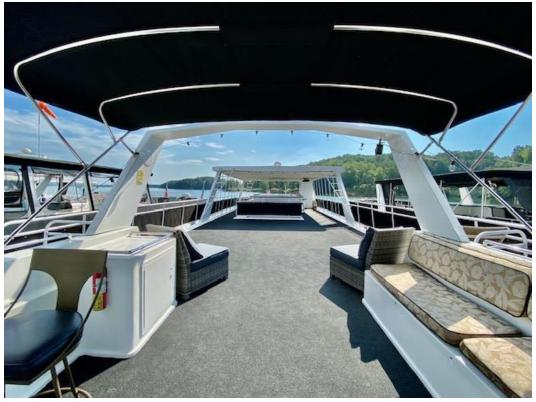

## \$3700 for 80 or less people \$50 per person from 81-110 people

\$400 Discount on the "Fantasy" for cruises Monday-Thursday.

(Please note Luxury Houseboats are much bigger than pictures. Count all of the seating as you are lookin at the pictures)