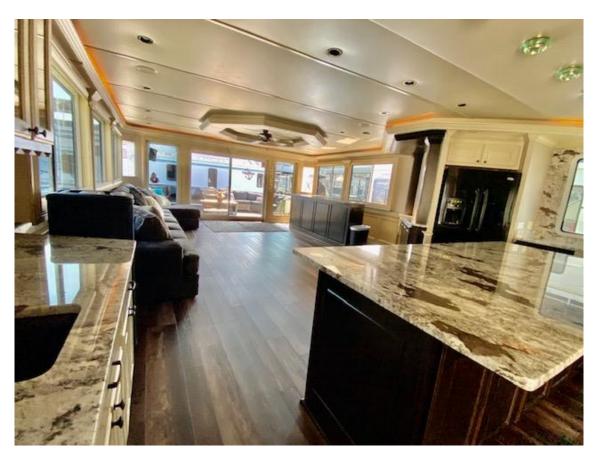

## \$3700 for 80 or less people \$50 per person from 81-110 people

\$400 Discount on the "Fantasy" for cruises Monday-Thursday.

(Please note Luxury Houseboats are much bigger than pictures. Count all of the seating as you are lookin at the pictures)