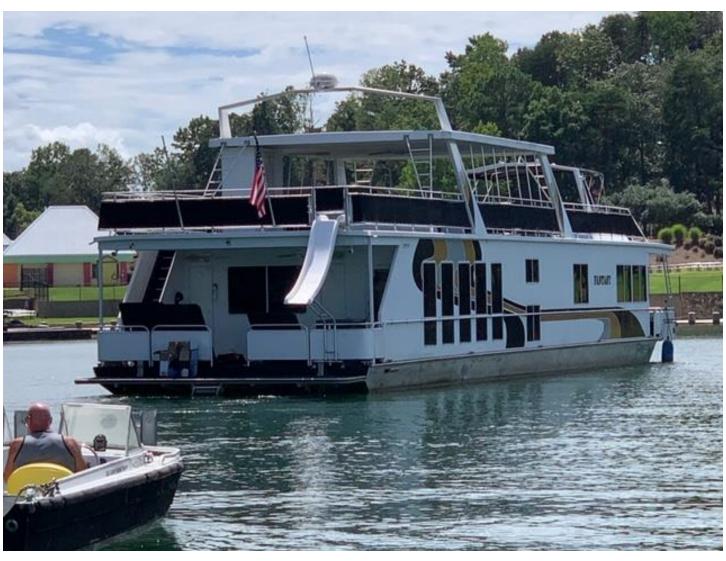

## FANTASY - 2020 GRAND REOPENING

## New Pricing! 110 FOOT LUXURY HOUSEBOAT MAX CAPACITY 110 PEOPLE

All cruises are 5 hours including 30 minute load and 30 minute mandatory unload

Daytime trips must finish before 6PM and Nighttime trips must start after 7PM – We run

## \$3700 for 80 or less people \$50 per person from 81-110 people

\$400 Discount on the "Fantasy" for cruises Monday-Thursday.

(Please note Luxury Houseboats are much bigger than pictures. Count all of the seating as you are lookin at the pictures)