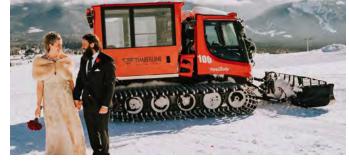

WINTER MOUNTAINSIDE SNOWCAT Our snowcat will whisk you plus 8 guests up Mt. Hood to be married in a private location on the mountain! Return to the lodge for dinner in a private location.

> THIS PACKAGE INCLUDES: Snowcat trip Hotel room for the happy couple Rose bouquet & boutonniere Select dinner with wine Wedding cake & champagne toast Service charge \*available December - May Mondays - Thursdays \$3,050.00 up to 10 people \$115.00 per each additional person