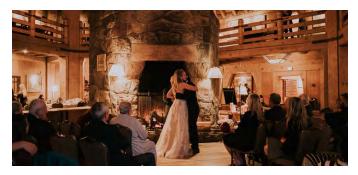

### FIRESIDE/MOUNTAINSIDE ELOPEMENT

Timberline's original elopement-style package is the perfect option for just the two of you or up to 20 guests.

PACKAGE INCLUDES: Ceremony fireside in the Main Lobby Headhouse or mountainside Queen hotel room Rose bouquet & boutonniere Dinner in the Cascade Dining Room Wedding cake & champagne toast Service charge