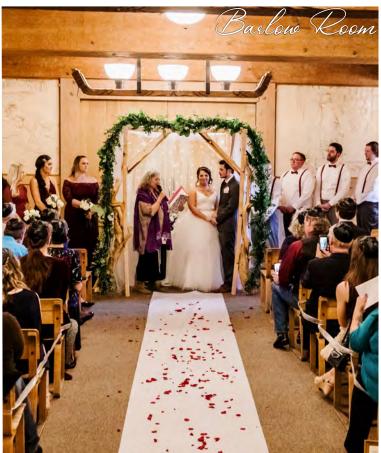

#### FOR WEDDINGS UP TO 70

| CEREMONY                                    | RECEPTION    | FOUR-HOUR SITE FEE | FOOD & BEVERAGE MINIMUM                                                                                                                                    |
|---------------------------------------------|--------------|--------------------|------------------------------------------------------------------------------------------------------------------------------------------------------------|
| Raven's Nest<br>or Outdoor<br>Ceremony Site | Raven's Nest | \$1,200 - \$2,500  | \$4,300 - \$6,740 <b>Saturday</b> Night<br>\$2,100 - \$2,875 <b>Saturday</b> Brunch<br>\$2,000 - \$5,325 Sun-Fri Night<br>\$1,250 - \$2,600 Sun-Fri Brunch |
| Barlow Room<br>or Outdoor<br>Ceremony Site  | Raven's Nest | \$1,000 - \$1,900  | \$4,000 - \$5,725 <b>Saturday</b> Night<br>\$1,800 - \$2,825 <b>Saturday</b> Brunch<br>\$1,500 - \$3,240 Sun-Fri Night<br>\$1,000 - \$1,880 Sun-Fri Brunch |