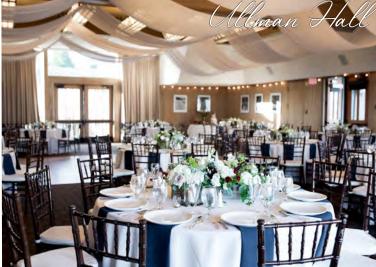

#### FABRIC DRAPED DROP CEILING

\$450.00 (available in Ullman Hall only)

#### **BISTRO LIGHTS**

\$400.00 perimeter of Ullman Hall \$300.00 Ullman Patio \$200.00 Raven's Nest Dance Floor

#### FOR WEDDINGS UP TO 200

| CEREMONY                                    | RECEPTION   | FOUR-HOUR SITE FEE | FOOD & BEVERAGE MINIMUM                                                                                                                                     |
|---------------------------------------------|-------------|--------------------|-------------------------------------------------------------------------------------------------------------------------------------------------------------|
| Raven's Nest<br>or Outdoor<br>Ceremony Site | Ullman Hall | \$1,500 - \$2,695  | \$7,000 - \$11,175 <b>Saturday</b> Night<br>\$3,000 - \$5,275 <b>Saturday</b> Brunch<br>\$5,850 - \$9,000 Sun-Fri Night<br>\$3,025 - \$4,655 Sun-Fri Brunch |
| Barlow Room<br>or Outdoor<br>Ceremony Site  | Ullman Hall | \$1,200 - \$2,475  | \$5,500 - \$8,695 <b>Saturday</b> Night<br>\$2,500 - 4,350 <b>Saturday</b> Brunch<br>\$3,700 - \$5,695 Sun-Fri Night<br>\$2,250 - \$3,450 Sun-Fri Brunch    |