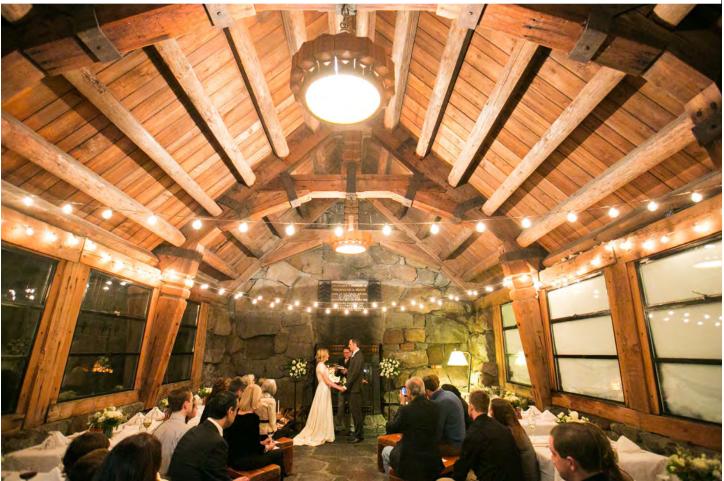

#### SILCOX HUT

Unique, rustic, and intimate, Silcox Hut is a very popular wedding choice at Timberline. A Silcox Hut ceremony takes place in front of the stone fireplace. The ceremony setup is seamlessly changed over to wedding reception tables and buffet.

- Seating for up to 40 guests
- See Silcox Hut Package information on page 20 for more information
- Please inquire for package rates