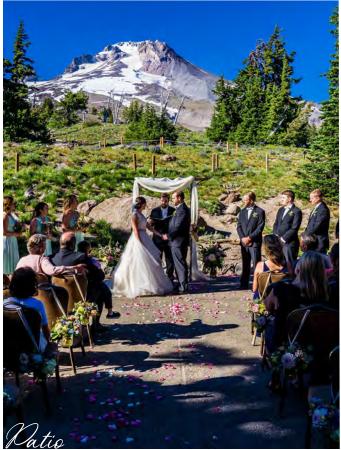

#### OUT ON THE MOUNTAIN OR INSIDE THE LODGE - THE CHOICE IS YOURS

Timberline has several venues to deliver the exact setting you have in mind, from large wedding parties of 200 to more intimate gatherings.

#### CLASSIC TIMBERLINE PACKAGE ~OR~ BUILD YOUR OWN PACKAGE

Planning a larger celebration? Choose our Classic Package that includes everything you love about wedding receptions or build your own package to fit your vision. Ceremonies take place on mountainside patios, the amphitheater, or in private event rooms. Receptions take place in a private banquet room of your choice.

All outdoor locations are snow-pack dependent.
Patios are typically available June - October.
The Amphitheater is typically available late July - October.

Extend the time included in your package at \$175.00 per hour for each additional hour (not available with Brunch Package).