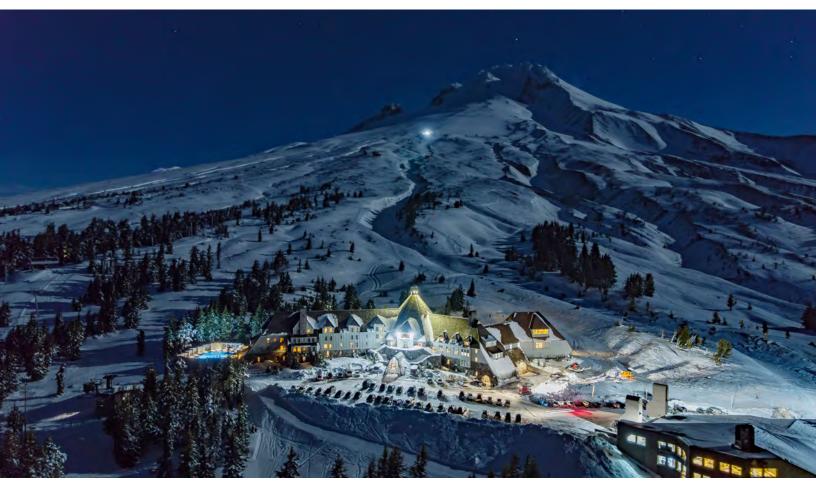

# TIMBERLINE'S BREATHTAKING VIEWS AND SENSE OF PLACE AND TIME ARE UNMATCHED BY ANY OTHER LOCATION

Timberline is a special place - built in 1937, named a National Historic Landmark in 1977 and still operating today as a ski lodge. At 6,000 feet above sea level on Mt. Hood, it is perhaps the most unique venue in the Pacific Northwest.

#### TREAT YOUR GUESTS TO AN ELEGANTLY RUSTIC LODGING EXPERIENCE

Timberline Lodge has 70 guest rooms, a 4-season heated outdoor pool and spa, sauna, and gym. Built in 1937 as part of President Roosevelt's Works Progress Administration, each room is furnished in its original style with upgraded amenities. Our large fireplace rooms are perfect for the bride and groom and provide ample space to get ready for your special day.