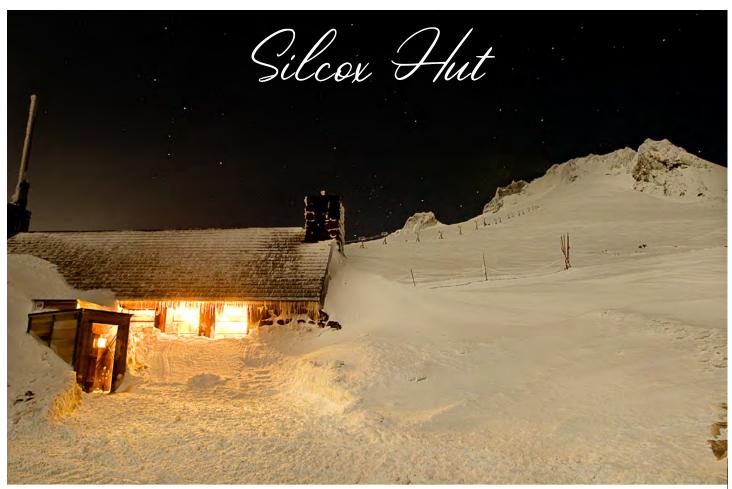

#### SILCOX HUT

Unique, rustic, and intimate, Silcox Hut is a very popular wedding choice at Timberline. A Silcox Hut ceremony takes place in front of the stone fireplace. The ceremony setup is seamlessly changed over to wedding reception tables and buffet.

- Seating for up to 40 guests
- See Silcox Hut Package information on page 20 for more information
- Please inquire for package rates

# Silcox Hut Wedding Package

## **INCLUDES**

Timberline Lodge hotel room

Transportation for each guest to and from Silcox Hut

Silcox Hut reserved from 2:30pm to 11:00pm

Ceremony set theater-style with Silcox benches

Three hours of NW beer and wine service

Double entrée dinner buffet

Sparkling fruit punch

Custom-designed wedding cake

Gourmet coffee and tea service

Table linens

\$153.00 per person minimum 30 persons

\$3,085.00 Silcox Hut site fee

Add hors d'oeuvres package -inquire for rates

Add an overnight stay that includes Silcox Hut bunkhouse lodging, bedding, breakfast, gratuity, and tax for minimum of 6 people and maximum of 24 people \$170.00 per person

What's Wext?

#### **SILCOX HUT**

One mile above Timberline Lodge. Beautiful, adventurous and rustic. Dinner as well as beer and wine service is available. See Silcox Lodge Dinner Menu. Add an overnight stay too!. Dinner Buffet prices range \$52.00 to \$70.00 per person plus service charge. The rental fee is \$1,025.00 plus \$350.00 per snowcat or \$195.00 per SUV trip, and a \$2,250.00 food and beverage minimum applies.

Maximum 40 people