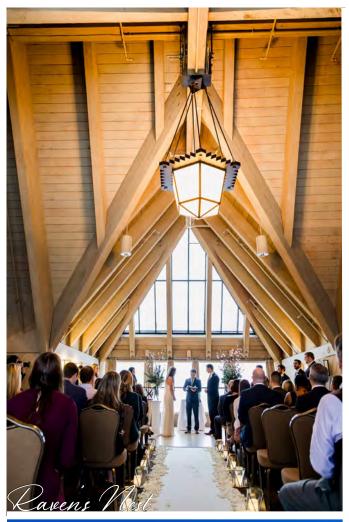

#### **BISTRO LIGHTS**

\$400.00 perimeter of Ullman Hall \$300.00 Ullman Patio \$200.00 Raven's Nest Dance Floor

#### FOR WEDDINGS UP TO 70

| CEREMONY                                    | RECEPTION    | FOUR-HOUR SITE FEE | FOOD & BEVERAGE MINIMUM                                                                                                                                    |
|---------------------------------------------|--------------|--------------------|------------------------------------------------------------------------------------------------------------------------------------------------------------|
| Raven's Nest<br>or Outdoor<br>Ceremony Site | Raven's Nest | \$1,200 - \$2,500  | \$4,300 - \$6,740 <b>Saturday</b> Night<br>\$2,100 - \$2,875 <b>Saturday</b> Brunch<br>\$2,000 - \$5,325 Sun-Fri Night<br>\$1,250 - \$2,600 Sun-Fri Brunch |
| Barlow Room<br>or Outdoor<br>Ceremony Site  | Raven's Nest | \$1,000 - \$1,900  | \$4,000 - \$5,725 <b>Saturday</b> Night<br>\$1,800 - \$2,825 <b>Saturday</b> Brunch<br>\$1,500 - \$3,240 Sun-Fri Night<br>\$1,000 - \$1,880 Sun-Fri Brunch |

#### FOR WEDDINGS UP TO 200

| CEREMONY                                    | RECEPTION   | FOUR-HOUR SITE FEE | FOOD & BEVERAGE MINIMUM                                                                                                                                     |
|---------------------------------------------|-------------|--------------------|-------------------------------------------------------------------------------------------------------------------------------------------------------------|
| Raven's Nest<br>or Outdoor<br>Ceremony Site | Ullman Hall | \$1,500 - \$2,695  | \$7,000 - \$11,175 <b>Saturday</b> Night<br>\$3,000 - \$5,275 <b>Saturday</b> Brunch<br>\$5,850 - \$9,000 Sun-Fri Night<br>\$3,025 - \$4,655 Sun-Fri Brunch |
| Barlow Room<br>or Outdoor<br>Ceremony Site  | Ullman Hall | \$1,200 - \$2,475  | \$5,500 - \$8,695 <b>Saturday</b> Night<br>\$2,500 - 4,350 <b>Saturday</b> Brunch<br>\$3,700 - \$5,695 Sun-Fri Night<br>\$2,250 - \$3,450 Sun-Fri Brunch    |