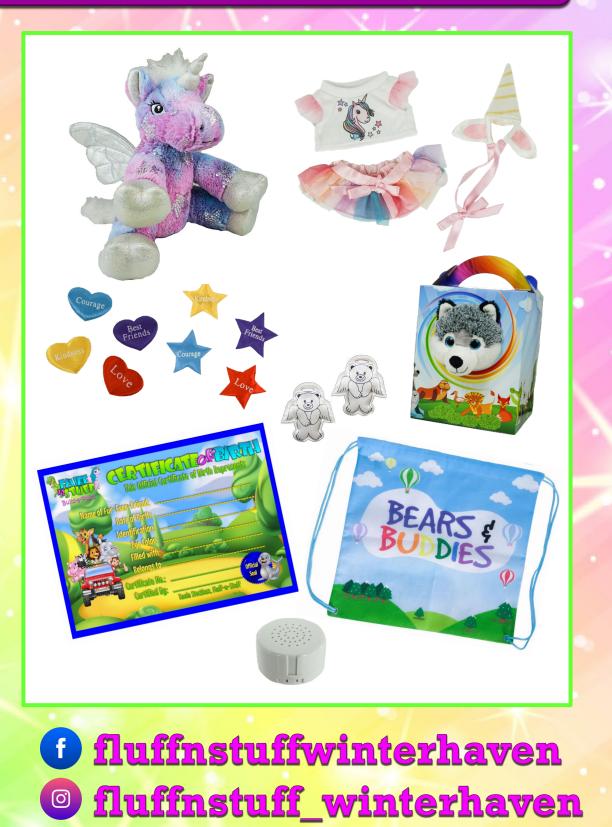

## **Build-A-Plush packages for each participant include:**

- Choice of Plush Animal
- Choice of Insert: heart, star or guardian angel
- Choice of Outfit
- Official Fluff 'n Stuff Birth Certificate
- **Carry Home Box or Back Pack Bag**
- Participation in the Build-A-Plush

experience for everyone!

 Optional: Recordable Sound Modules may be added for an additional \$50 (includes 10)