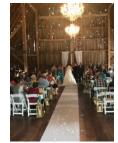

There are also multiple outdoor areas to be used as a ceremony site; But you can hold your ceremony inside the barn if you wish. (This would require a "re-set" for the reception.)