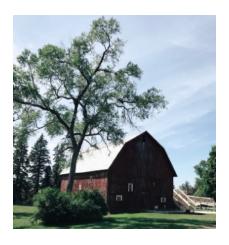

## Blue Sky Barn 2021

Thank you for requesting information about our wedding venue,

BLUE SKY BARN.

Blue Sky Barn is located in Elmira, just 20 minutes east of Jordan Valley Barn.
Blue Sky offers: an indoor ceremony/reception area, a 1000 square foot deck accessible by four sets of French doors.

There are also multiple outdoor areas to be used as a ceremony site; But you can hold your ceremony inside the barn if you wish. (This would require a "re-set" for the reception.)