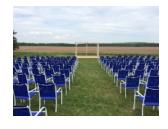

There are also multiple outdoor areas to be used as a ceremony site; But you can hold your ceremony inside the barn if you wish. (This would require a "re-set" for the reception.)