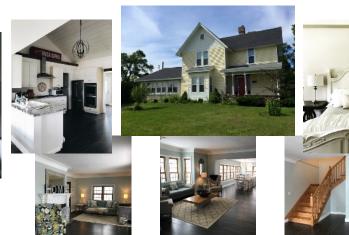

## **GUESTHOUSE**

The guesthouse has five bedrooms that sleep ten and has lots of open space in its open-concept design! It has a gorgeous dining room that seats 18 and was totally remodeled and features beautiful modern conveniences.