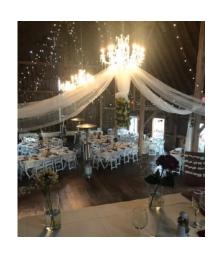

Lovely Indoor restrooms, and

decor storage/caterer set up on the lower level.

The indoor reception area is ideal for weddings of up to 175, but you can utilize the beautiful deck (which can be

covered with a tent) overlooking the grounds and fountain courtyard for additional seating up to 225.

## **BLUE SKY BARN RENTAL RATES**

Our weekend package gives you have the entire venue, including our on-site Guesthouse from Friday morning through Sunday noon; the package features—

- Our woodsy-chic reception Barn
- Our fully equipped bar with kegerator, ice freezer, hot/cold water
- Help with a floor plan for your reception, and recommendations of vendors & wedding services;
- Our own personal on-site Event Supervisor to oversee vendors and final details two hours before your ceremony through cake cutting the day of your wedding.
- All tables & chairs (set & and removed by our staff)
- Marquee, chandelier & string lighting
- Use of our vast array of decor, fairy lights, lanterns and votives.
- Vintage buffets.
- Cocktail tables on deck;.
- Guest seating on the deck.
- The outdoor ceremony site with guest seating for 200.
- The groom's barn.