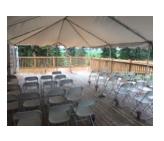

Lovely Indoor restrooms, and

decor storage/caterer set up on the lower level.

The indoor reception area is ideal for weddings of up to 175, but you can utilize the beautiful deck (which can be

covered with a tent) overlooking the grounds and fountain courtyard for additional seating up to 225.

## **BLUE SKY BARN RENTAL RATES**

Our weekend package gives you have the entire venue, including our on-site Guesthouse from Friday morning through Sunday noon; the package features—

- Our woodsy-chic reception Barn
- Our fully equipped bar with kegerator, ice freezer, hot/cold water
- Help with a floor plan for your reception, and recommendations of vendors & wedding services;
- Our own personal on-site Event Supervisor to oversee vendors and final details two hours before your ceremony through cake cutting the day of your wedding.
- All tables & chairs (set & and removed by our staff)
- Marquee, chandelier & string lighting
- Use of our vast array of decor, fairy lights, lanterns and votives.
- Vintage buffets.
- Cocktail tables on deck;.
- Guest seating on the deck.
- The outdoor ceremony site with guest seating for 200.
- The groom's barn.