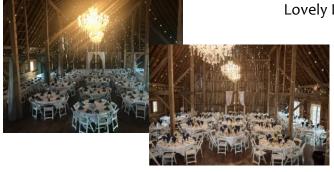

Lovely Indoor restrooms, and

decor storage/caterer set up on the lower level.

The indoor reception area is ideal for weddings of up to 175, but you can utilize the beautiful deck (which can be

covered with a tent) overlooking the grounds and fountain courtyard for additional seating up to 225.

## **BLUE SKY BARN RENTAL RATES**

Our weekend package gives you have the entire venue, including our on-site Guesthouse from Friday morning through Sunday noon; the package features—

- Our woodsy-chic reception Barn
- Our fully equipped bar with kegerator, ice freezer, hot/cold water
- Help with a floor plan for your reception, and recommendations of vendors & wedding services;
- Our own personal on-site Event Supervisor to oversee vendors and final details two hours before your ceremony through cake cutting the day of your wedding.
- All tables & chairs (set & and removed by our staff)
- Marquee, chandelier & string lighting
- Use of our vast array of decor, fairy lights, lanterns and votives.
- Vintage buffets.
- Cocktail tables on deck;.
- Guest seating on the deck.
- The outdoor ceremony site with guest seating for 200.
- The groom's barn.