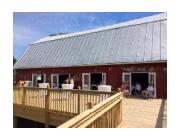

## Blue Sky Barn 2021

Thank you for requesting information about our wedding venue,

BLUE SKY BARN.

Blue Sky Barn is located in Elmira, just 20 minutes east of Jordan Valley Barn.
Blue Sky offers: an indoor ceremony/reception area, a 1000 square foot deck accessible by four sets of French doors.

## **BLUE SKY BARN RENTAL RATES**

Our weekend package gives you have the entire venue, including our on-site Guesthouse from Friday morning through Sunday noon; the package features—

- Our woodsy-chic reception Barn
- Our fully equipped bar with kegerator, ice freezer, hot/cold water
- Help with a floor plan for your reception, and recommendations of vendors & wedding services;
- Our own personal on-site Event Supervisor to oversee vendors and final details two hours before your ceremony through cake cutting the day of your wedding.
- All tables & chairs (set & and removed by our staff)
- Marquee, chandelier & string lighting
- Use of our vast array of decor, fairy lights, lanterns and votives.
- Vintage buffets.
- Cocktail tables on deck;.
- Guest seating on the deck.
- The outdoor ceremony site with guest seating for 200.
- The groom's barn.