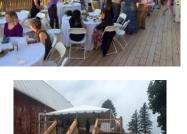

## Blue Sky Barn 2021

Thank you for requesting information about our wedding venue,

BLUE SKY BARN.

Blue Sky Barn is located in Elmira, just 20 minutes east of Jordan Valley Barn.
Blue Sky offers: an indoor ceremony/reception area, a 1000 square foot deck accessible by four sets of French doors.

Lovely Indoor restrooms, and

decor storage/caterer set up on the lower level.

The indoor reception area is ideal for weddings of up to 175, but you can utilize the beautiful deck (which can be

covered with a tent) overlooking the grounds and fountain courtyard for additional seating up to 225.