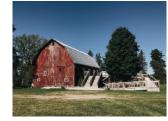

## Blue Sky Barn 2021

Thank you for requesting information about our wedding venue,

BLUE SKY BARN.

Blue Sky Barn is located in Elmira, just 20 minutes east of Jordan Valley Barn.
Blue Sky offers: an indoor ceremony/reception area, a 1000 square foot deck accessible by four sets of French doors.