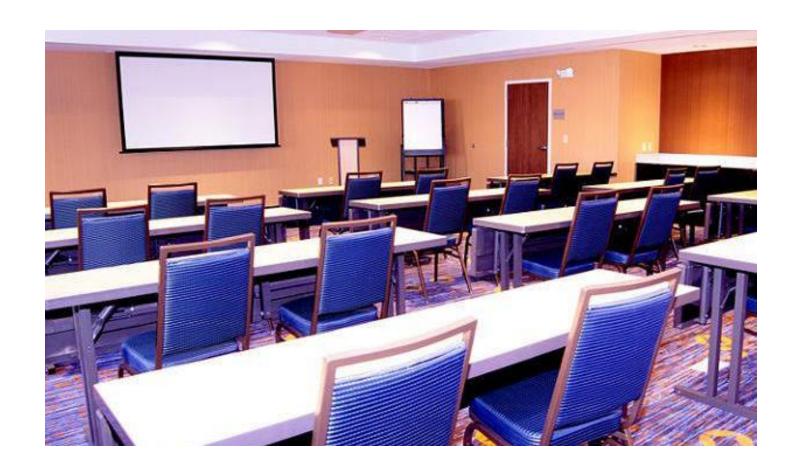

## MEETING SPACE

| Name                  | AREA(FT <sup>2</sup> ) | HEIGHT | Dimensions (LxWxH) BA | ANQ. | THTR. | CONF. | REC. | CLASS | U-SHAPE |
|-----------------------|------------------------|--------|-----------------------|------|-------|-------|------|-------|---------|
| Meeting Room Capacity | 1200 sg. Ft            | 12Ft   | 40.6 x 32 x 9 70      | 0    | 70    | 70    | 70   | 60    | 40      |

### Room Set Up Examples

#### **Schoolroom or Classroom**

The most desirable setup for medium to large-size lectures. Requires a relatively large room. Tables provide attendees with space for spreading out materials and taking notes

#### **Theater**

Appropriate for large sessions and short lectures that do not require extensive note-taking. This is a convenient setup to use before breaking into discussion or role-playing groups because chairs can be moved.