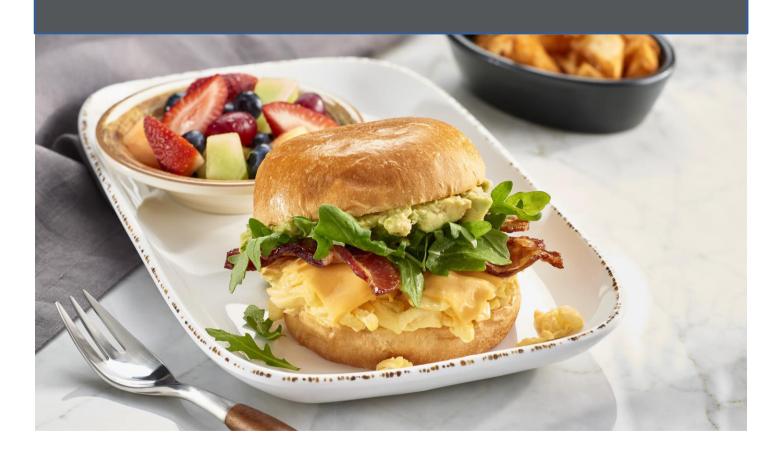

#### Rise and Shine

\$18.50 / quest

Bistro Breakfast Sandwich Seasonal Fresh Cut Fruit Toast with butter & jam Freshly Brewed Coffee and Hot Tea