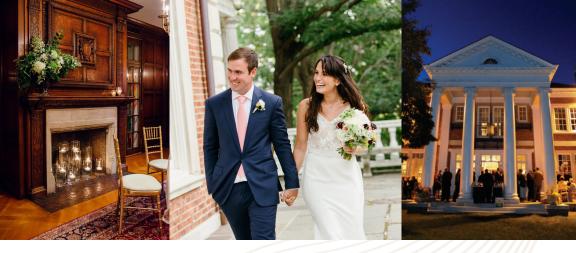

Weddings in the Mansion

| MANSION RENTAL RATES |          |
|----------------------|----------|
| Saturday             | \$ 4,800 |
| Friday & Sunday      | \$ 3,800 |
| Monday–Thursday*     | \$ 2,500 |

#### ADDITIONAL FEATURES

- An onsite Event Manager is provided for each event.
- Ample upstairs space for wedding party to get ready.
- Complimentary use of a Steinway piano. Piano tuning is available by request for \$215.
- House furniture available includes gold Chiavari chairs and tables for up to 125 guests.
- Audiovisual equipment available for \$150. Available A/V equipment includes two 42" LCD screens, laptop, projector, projector screen, podium with microphone and built-in speaker.
- Strathmore Artist in Residence musicians are available to hire for your event.
- All events require a \$1,000 security deposit. This fee is fully refundable if there are no damages, breach of contract, or overtime.