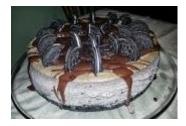

## Cheesecake:

Plain Cheesecake:

10 inch \$40.00 12 inch \$45.00 14 inch \$50.00 ½ sheet \$65.00

Cheesecake drizzled with Chocolate Ganache Cheesecake drizzled with Chocolate Ganache and sprinkled w/Nuts (Nut choice: Pecans, Almond Slivers or Walnuts) Oreo Cookie Cheesecake w/ Oreo cookie crust (shown above right) Brownie Cheesecake (cheesecake with a brownie bottom, drizzled with ganache) Strawberry Cheesecake (plain cheesecake with fresh strawberry topping) Triple berry Cheesecake (plain cheesecake with fresh assorted berries topping)