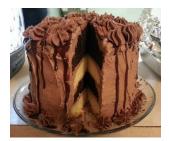

Cake Menu

Red Velvet Cake with Cream Cheese icing "Triple Chocolate Dream": (Chocolate Cake with Chocolate Buttercream and chocolate ganache drizzle) Lemon Cake with Lemon Buttercream icing and coconut topping (optional) Yellow Cake with Chocolate Buttercream icing and chopped pecans Chocolate and yellow cake layers with chocolate buttercream and ganache drizzle (shown above left)