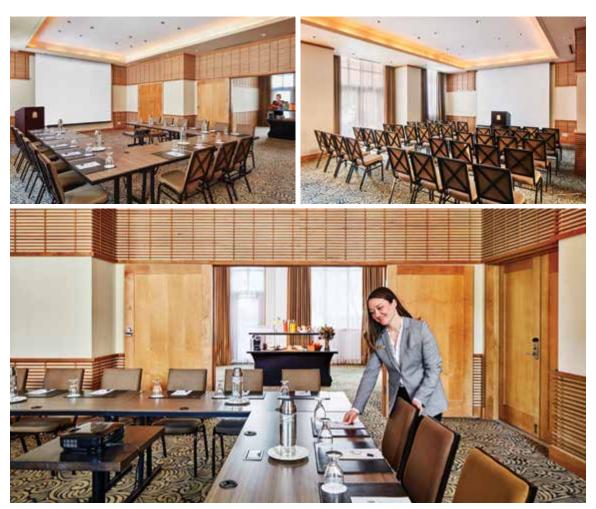

## Meetings at Pan Pacific Whistler Village Centre

| MEETING<br>ROOM   | SQUARE<br>FEET | CLASS-<br>ROOM | THEATRE | ROUNDS<br>OF EIGHT |   | U-SHAPE | HOLLOW<br>SQUARE | RECEPTION |
|-------------------|----------------|----------------|---------|--------------------|---|---------|------------------|-----------|
| The<br>Gallery    | 920            | 24             | 50      | 40                 | _ | 24      | 24               | _         |
| Pacific<br>Lounge | 750            | _              | 40      | _                  | _ | _       | -                | 35        |

Looking for a fresh air venue? Ask about our Garden Terrace.

THE GALLERY