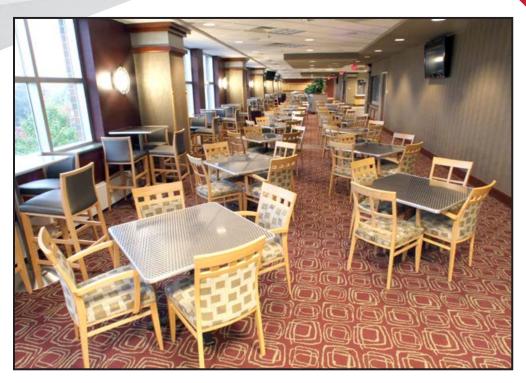

#### Capacity

Reception: 96

Theater: 67

Classroom: 40

Rounds: 56

Block O: 24

U-shape: 18

Offset from the main concourse for privacy, this space is located on the south side of the Huntington Club Level, across from Seating Sections 204-207. The Lounge reflects the name of the official sponsor for the Huntington Club Level, Huntington National Bank.