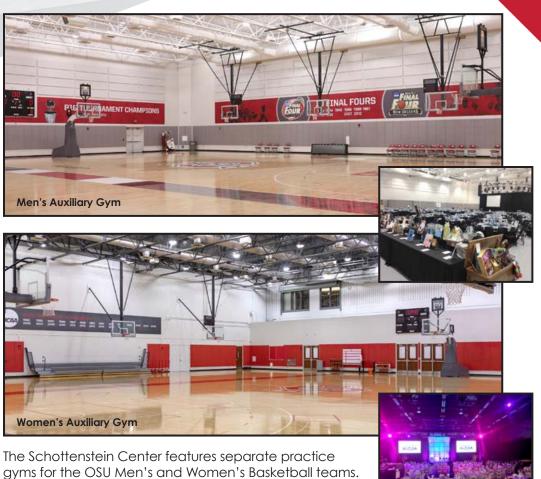

# Capacity

Reception: 112

Theater: n/a

Classroom: n/a

Rounds: n/a

Block O: n/a

U-shape: n/a

The Schottenstein Center features separate practice gyms for the OSU Men's and Women's Basketball teams. Both gyms have been used for VIP functions after transformation into elegant and unique event spaces.