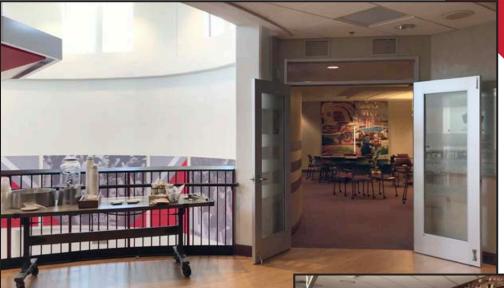

#### Capacity

Classroom: 33

Center presentation: 19

Rounds: 48 Theater: 80

Southeast side of the Huntington Club Level, the Headliners Lounge overlooks the corner of Lane Avenue and Olentangy River Road. This space is perfect for team building activities and tabletop presentations.