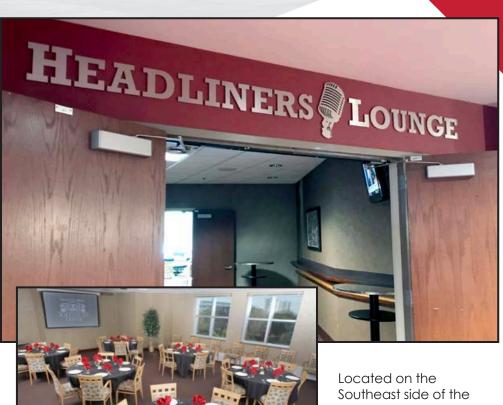

#### Capacity

Classroom: 33

Center presentation: 19

Rounds: 48 Theater: 80

Southeast side of the Huntington Club Level, the Headliners Lounge overlooks the corner of Lane Avenue and Olentangy River Road. This space is perfect for team building activities and tabletop presentations.