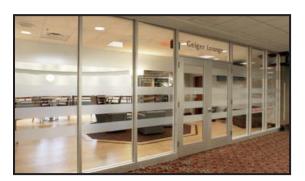

#### Capacity

Classroom: 33

Center presentation: 19

Rounds: 48 Theater: 80

Southeast side of the Huntington Club Level, the Headliners Lounge overlooks the corner of Lane Avenue and Olentangy River Road. This space is perfect for team building activities and tabletop presentations.