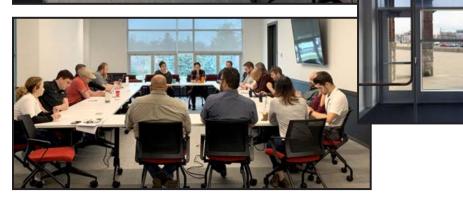

#### Capacity

Classroom: 33

Center presentation: 19

Rounds: 48 Theater: 80

Southeast side of the Huntington Club Level, the Headliners Lounge overlooks the corner of Lane Avenue and Olentangy River Road. This space is perfect for team building activities and tabletop presentations.