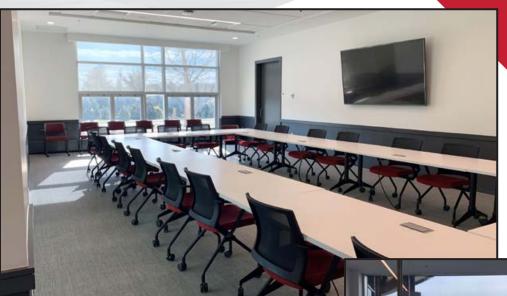

Board Room is our premier meeting space providing unique amenities that serve as an ideal space for casual gatherings. The space features seating for 150 guests, 18 high definition flat screen TV's, a full service bar and buffet setup. The Board Room honors former basketball and ice hockey Buckeye teams and is perfect for receptions, cocktail hours, tailgate and holiday parties.

# A/V available

- 18 HD flat screen TVs
- iPod & microphone inputs for in-room sound system
- Wi-Fi access

### Capacity

As-is: 150

Rent: \$1,750







59

Located on the Southwest side of the Entry Level concourse, the Director's Conference Room is used frequently for board meetings and intimate department meetings.

# A/V available

- Projector/screen
- Phone line
- Wi-Fi access

# Capacity

As-is: 20













# A/V available

- Projector/screen
- Wi-Fi access

#### Capacity

Classroom: 33

Center presentation: 19

Rounds: 48 Theater: 80







Southeast side of the Huntington Club Level, the Headliners Lounge overlooks the corner of Lane Avenue and Olentangy River Road. This space is perfect for team building activities and tabletop presentations.

# A/V available

- Projector/screen
- Wi-Fi access

#### Capacity

Reception: 96

Theater: 67

Classroom: 40

Rounds: 56

Block O: 24

U-shape: 18







Offset from the main concourse for privacy, this space is located on the south side of the Huntington Club Level, across from Seating Sections 204-207. The Lounge reflects the name of the official sponsor for the Huntington Club Level, Huntington National Bank.

# A/V available

- Wi-Fi acce