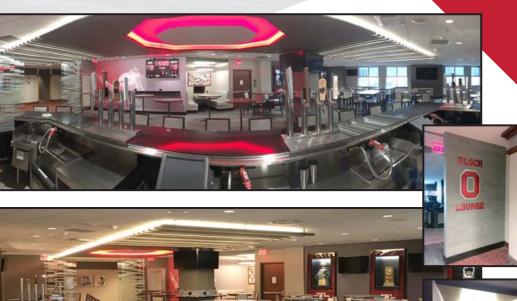

# Capacity

Reception: 115
Theater: n/a
Classroom: n/a

Rounds: 45 Block O: 12 U-Shape: 10

The Block O Lounge is a newly renovated OSU-themed sports bar, located on the Huntington Club Level. It includes a private seating booth, an actual scoreboard, Buckeye memorabilia, a full size bar, and has a view overlooking Lane Avenue and Ohio Stadium.

The Block O Lounge is open to the public & not available to rent for most athletic and special events.