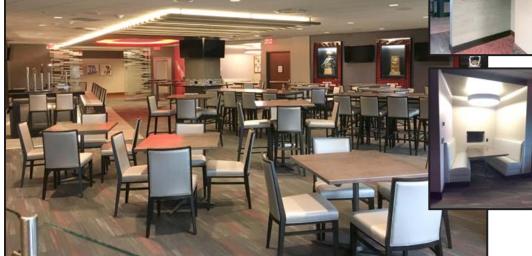

### Capacity

As-is: 150

Rent: \$1,750

59

Located on the Southwest side of the Entry Level concourse, the Director's Conference Room is used frequently for board meetings and intimate department meetings.