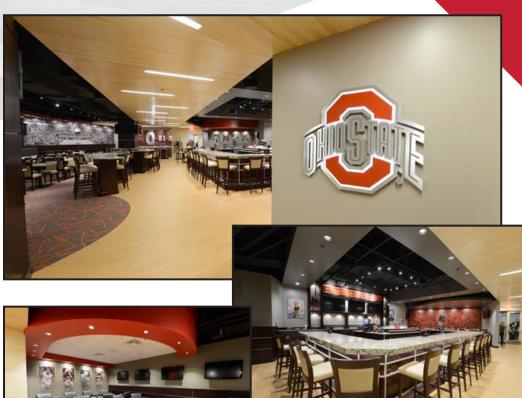

# Capacity

As shown

Seated: 76

Total: 174

Rent: \$1,500

The Board Room is our premier meeting space providing unique amenities that serve as an ideal space for casual gatherings. The space features seating for 150 guests, 18 high definition flat screen TV's, a full service bar and buffet setup. The Board Room honors former basketball and ice hockey Buckeye teams and is perfect for receptions, cocktail hours, tailgate and holiday parties.