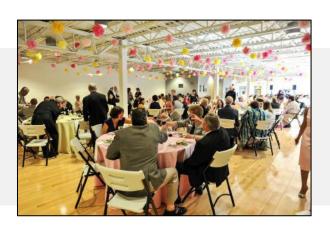

### COMMUNITY ROOM & COURTYARD

FROM A WORK CONFERENCE TO A WEDDING, THE VERSATILITY OF THE DEWEESE STREET COMMUNITY ROOM & COURTYARD MAKES IT PERFECT FOR ALL VARIETIES OF OCCASIONS.

COMMUNITY ROOM CAPACITY: 250 COURTYARD CAPACITY: 110

### RENTAL RATES:

- \*ALL COMMUNITY ROOM RENTALS ARE A 3 HOUR MINIMUM. RENTAL
- \*RENTAL INCLUDES 150 CHAIRS, 20 CIRCULAR TABLES (6 FEET WIDE), AND 12 RECTANGULAR TABLES (8 FEET WIDE).
- \*CREDIT/DEBIT CARD OR BANK ACCOUNT REQUIRED FOR RENTAL LIABILITY AGREEMENT.

| WEEKDAY RENTAL                             | \$125 PER HOUR                                                                                         |
|--------------------------------------------|--------------------------------------------------------------------------------------------------------|
| SUNDAY THROUGH THURSDAY, EXCLUDING MONDAYS |                                                                                                        |
| WEEKEND RENTAL                             | \$175 PER HOUR                                                                                         |
| FRIDAYS & SATURDAYS                        |                                                                                                        |
| RENTAL INCLUDES                            |                                                                                                        |
| KENTAL INCLUDES                            |                                                                                                        |
|                                            | ACCESS TO COMMUNITY ROOM & COURTYARD LYRIC SETUP/TAKEDOWN OF TABLES & CHAIRS* BISTRO TABLES (SET OF 6) |