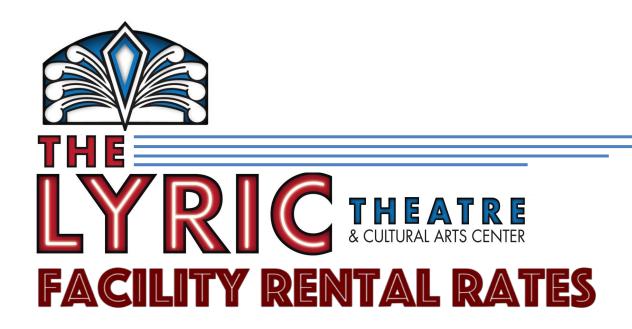

### COMMUNITY ROOM & COURTYARD

FROM A WORK CONFERENCE TO A WEDDING, THE VERSATILITY OF THE DEWEESE STREET COMMUNITY ROOM & COURTYARD MAKES IT PERFECT FOR ALL VARIETIES OF OCCASIONS.

COMMUNITY ROOM CAPACITY: 250 COURTYARD CAPACITY: 110

### RENTAL RATES:

- \*ALL COMMUNITY ROOM RENTALS ARE A 3 HOUR MINIMUM. RENTAL
- \*RENTAL INCLUDES 150 CHAIRS, 20 CIRCULAR TABLES (6 FEET WIDE), AND 12 RECTANGULAR TABLES (8 FEET WIDE).
- \*CREDIT/DEBIT CARD OR BANK ACCOUNT REQUIRED FOR RENTAL LIABILITY AGREEMENT.

| WEEKDAY RENTAL                             | \$125 PER HOUR                                                                                         |
|--------------------------------------------|--------------------------------------------------------------------------------------------------------|
| SUNDAY THROUGH THURSDAY, EXCLUDING MONDAYS |                                                                                                        |
| WEEKEND RENTAL                             | \$175 PER HOUR                                                                                         |
| FRIDAYS & SATURDAYS                        |                                                                                                        |
| RENTAL INCLUDES                            |                                                                                                        |
| KENTAL INCLUDES                            |                                                                                                        |
|                                            | ACCESS TO COMMUNITY ROOM & COURTYARD LYRIC SETUP/TAKEDOWN OF TABLES & CHAIRS* BISTRO TABLES (SET OF 6) |