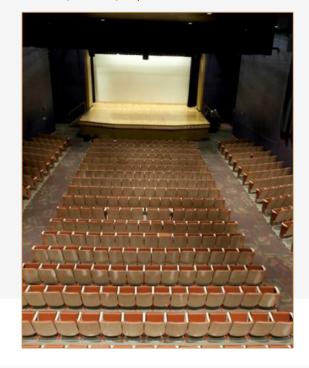

## THE HISTORIC LYRIC THEATRE

THE BEAUTIFULLY REMODELED LYRIC THEATRE IS THE PERFECT VENUE FOR CONCERTS, PLAYS. PRESENTATIONS. PRIVATE FUNCTIONS. OR ANY VARIETY OF EVENTS.

ORCHESTRA LEVEL SEATING: 519

\*4 WHEELCHAIR ACCESSIBLE SEATS AVAILABLE