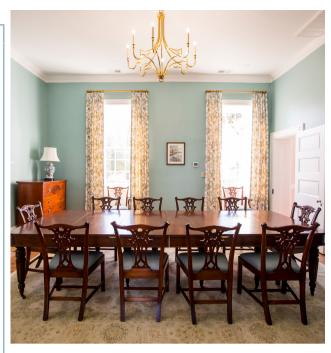

#### Rates Include

Interior of the beautifully restored Manor House (Maximum Capacity: 60 Seated & 75 Cocktail)

Banquet Space for up to 60 guests
Boardroom for up to 12 guests: TV with Wireless Connections
Wifi Available throughout the house
Music Room with Baby Grand Piano
Pub and Tavern Rooms
Billiards Room
Multiple Dressing Rooms
Small Catering Kitchen
Tables and Fruit Wood Chairs
Main Floor and Basement ADA Accessible
Any Outdoor Space Within Picket Fence
Grass Parking for over 200 cars