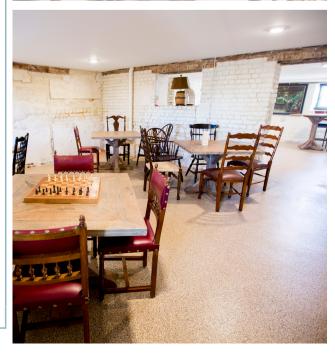

#### Rates Include

Interior of the beautifully restored Manor House (Maximum Capacity: 60 Seated & 75 Cocktail)

Banquet Space for up to 60 guests
Boardroom for up to 12 guests: TV with Wireless Connections
Wifi Available throughout the house
Music Room with Baby Grand Piano
Pub and Tavern Rooms
Billiards Room
Multiple Dressing Rooms
Small Catering Kitchen
Tables and Fruit Wood Chairs
Main Floor and Basement ADA Accessible
Any Outdoor Space Within Picket Fence
Grass Parking for over 200 cars