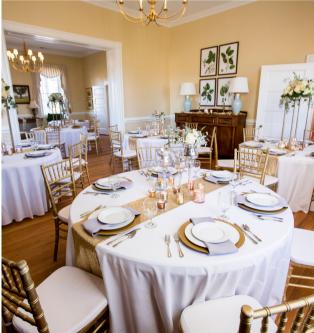

#### Rates Include

Interior of the beautifully restored Manor House (Maximum Capacity: 60 Seated & 75 Cocktail)

Banquet Space for up to 60 guests
Boardroom for up to 12 guests: TV with Wireless Connections
Wifi Available throughout the house
Music Room with Baby Grand Piano
Pub and Tavern Rooms
Billiards Room
Multiple Dressing Rooms
Small Catering Kitchen
Tables and Fruit Wood Chairs
Main Floor and Basement ADA Accessible
Any Outdoor Space Within Picket Fence
Grass Parking for over 200 cars