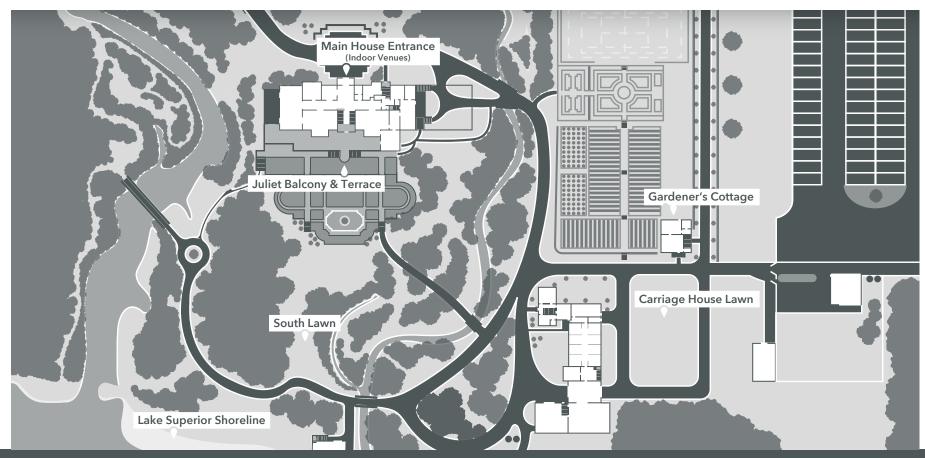

# **Venues** | The Perfect Location

### 🔆 An Event at Glensheen 🖂

Our grand estate offers everything from a fairytale mansion, picturesque gardens to intimate lakeside campfires – perfect for your ceremony, reception or party.

3300 London Road, Duluth, MN 55804 | 218.726.8932 | 888.454.GLEN | gevents@d.umn.edu | glensheen.org

#### Venue Rental

Enjoy entertaining within our historic venues like the Amusement Room and Winter Garden within the mansion. Or explore our grounds featuring the Juliet Balcony on the Terrace, Formal Garden, Tischer Creek and Lake Superior Shoreline!