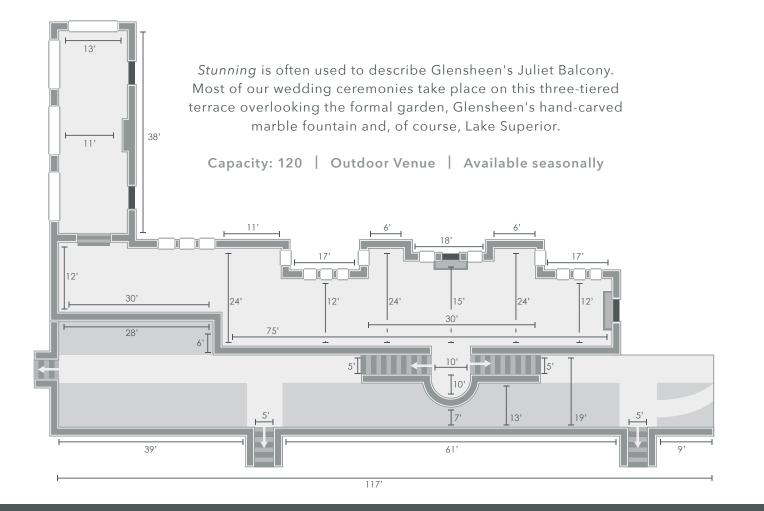

# **Venues** | Juliet Balcony & Terrace

## An Event at Glensheen ≻

3300 London Road, Duluth, MN 55804 | 218.726.8932 | 888.454.GLEN | gevents@d.umn.edu | glensheen.org