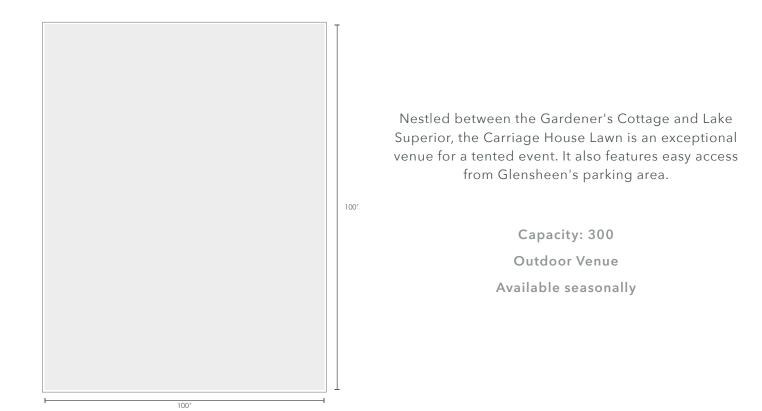

# **Venues** | Carriage House Lawn

## An Event at Glensheen 🖂

3300 London Road, Duluth, MN 55804 | 218.726.8932 | 888.454.GLEN | gevents@d.umn.edu | glensheen.org