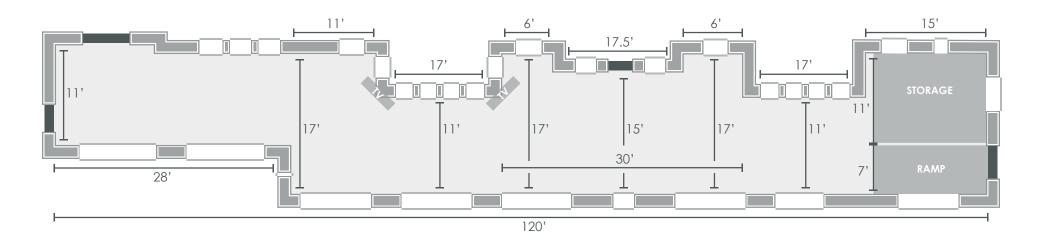

# **Venues** | Winter Garden

## An Event at Glensheen ≻

Glensheen's largest space, the Winter Garden, runs the entire length of the mansion. Featuring marble floors and brick walls, it's lit with twinkly lights and authentic Arts and Crafts-era sconces for a charming canvas for your special event.

Capacity: 120 | Indoor Venue | Available year-round

3300 London Road, Duluth, MN 55804 | 218.726.8932 | 888.454.GLEN | gevents@d.umn.edu | glensheen.org