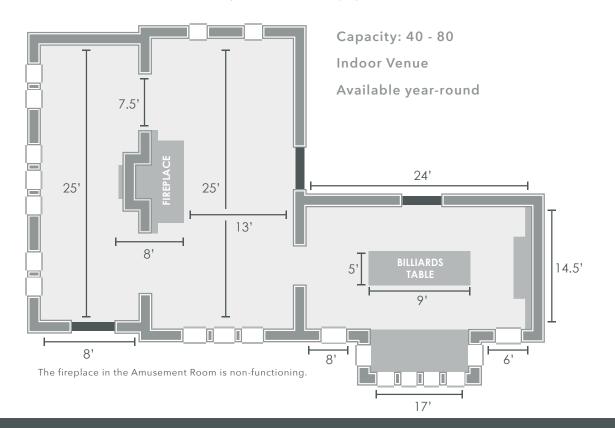

# Venues | Amusement Room

## An Event at Glensheen 🖂

Come see why the Congdons spent much of their family time in their stylish yet cozy Amusement Room. With a beautiful fireplace and elegant art glass fixtures, this space is easily transformed from tasteful reception to impressive meeting space.