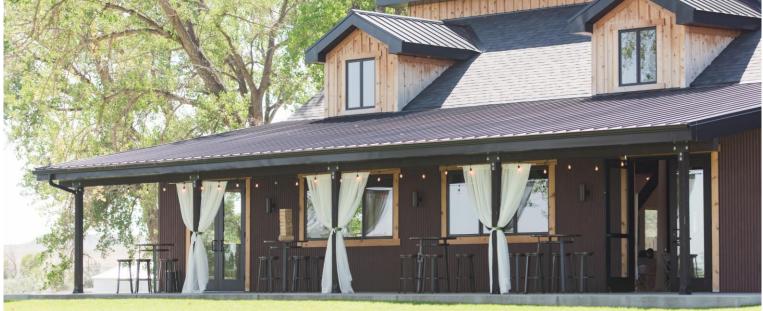

# Tatio Tost Draping

Lights & Draping

Linens

- White Linens:
  - Available in floor length or short.
- Black Linens:
  - Available in floor length.