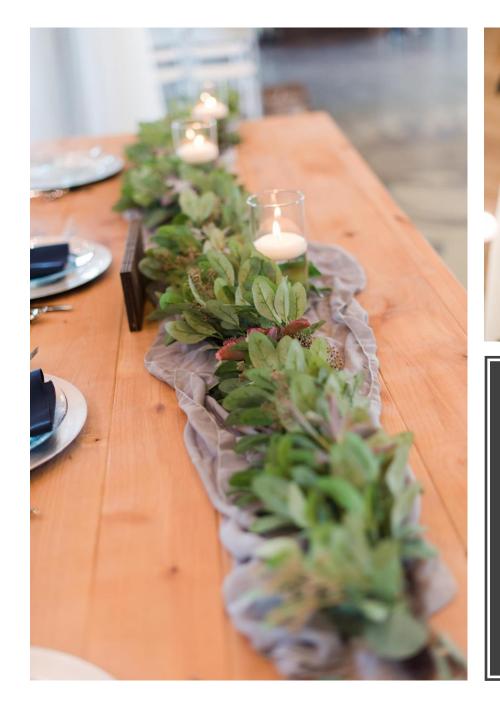

# Tabletop Decor

- Glass Cylinders with floating candle
- Gold Votive Holders
- Mason Jars

Lanterns

Various styles available sizes small — extra large