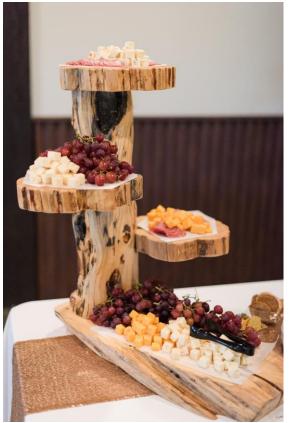

# Food & Beverage Items

Our outdoor pavilion makes the perfect outdoor cocktail hour spot

3- Tier Wooden Stand

Small Wooden Ladder

Copper Drink Bucket

Food & Beverage Items

Large Rustic Ladder Stand

Outdoor Cooking