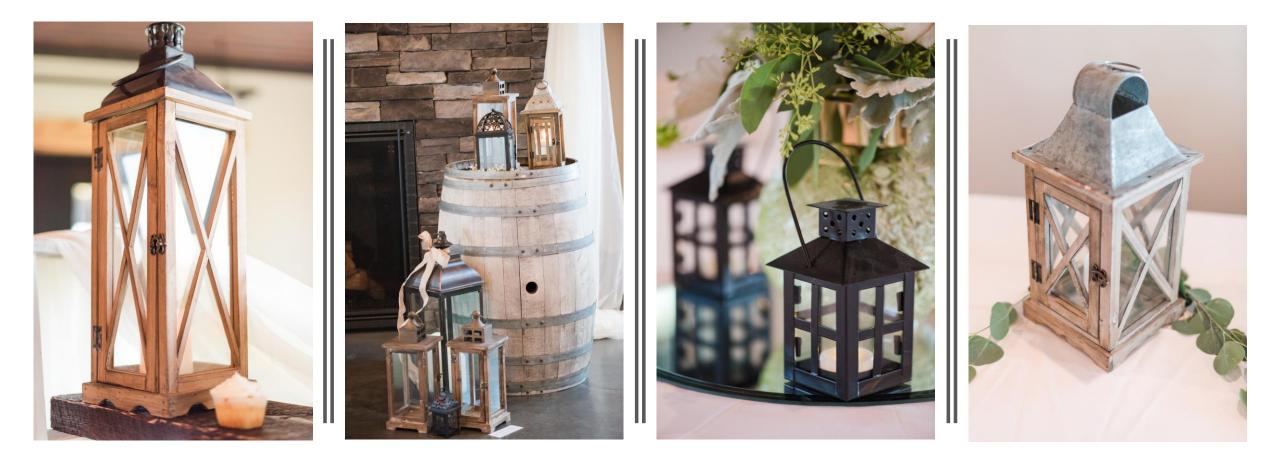

# Tabletop Decor

- Glass Cylinders with floating candle
- Gold Votive Holders
- Mason Jars

Lanterns

Various styles available sizes small — extra large