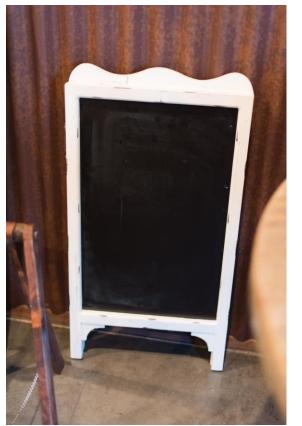

#### Vintage Doors & Chalkboards

Small White Chalkboard

Chalkboard Door

Large Black Chalkboard

Vintage Doors & Chalkboards