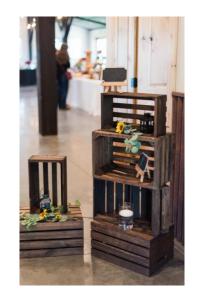

# Additional Décor Items

- Lantern Chalkboard Table-Top Signs
- Metal Bucket with Rope Handles
- White Picket Fence
- Crate Boxes
  - Small, medium, and large sizes available

Available as 6ft and 8ft draping garland