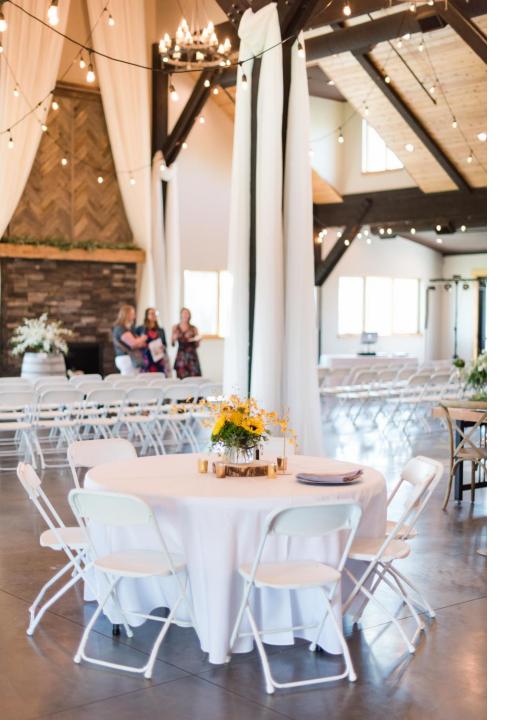

#### Did You Know?

Your venue rental includes complimentary tables (round and rectangle) and white folding chairs (shown in photo) for up to 300 guests. Set up and put away by the team at Camelot Ranch.