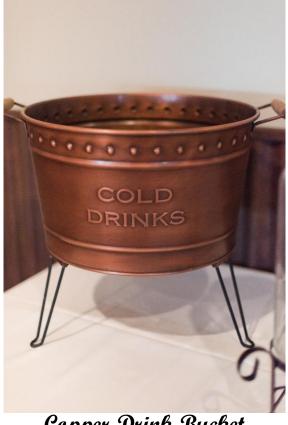

# Food & Beverage Items

Our outdoor pavilion makes the perfect outdoor cocktail hour spot

3- Tier Wooden Stand

Small Wooden Ladder

Copper Drink Bucket

Food & Beverage Items

Large Rustic Ladder Stand

Outdoor Cooking