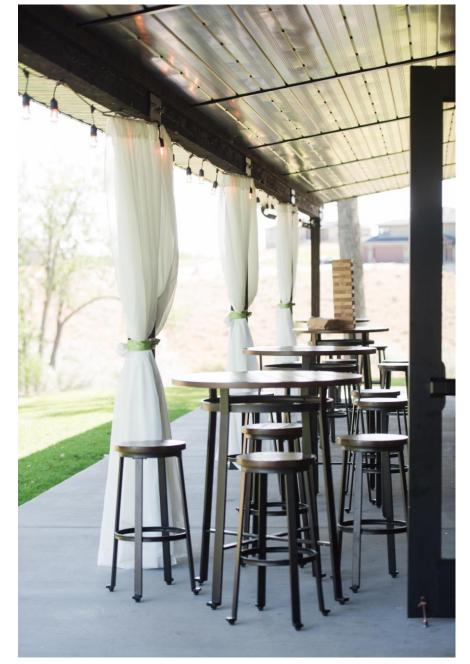

#### 4 **Fost Sheers**

**Fireplace Sheers** 

**Balcony Sheers** 

Available in 2 Fanel or 3 Fanel (shown)

# Tatio Tost Draping

Lights & Draping

Linens

- White Linens:
  - Available in floor length or short.
- Black Linens:
  - Available in floor length.