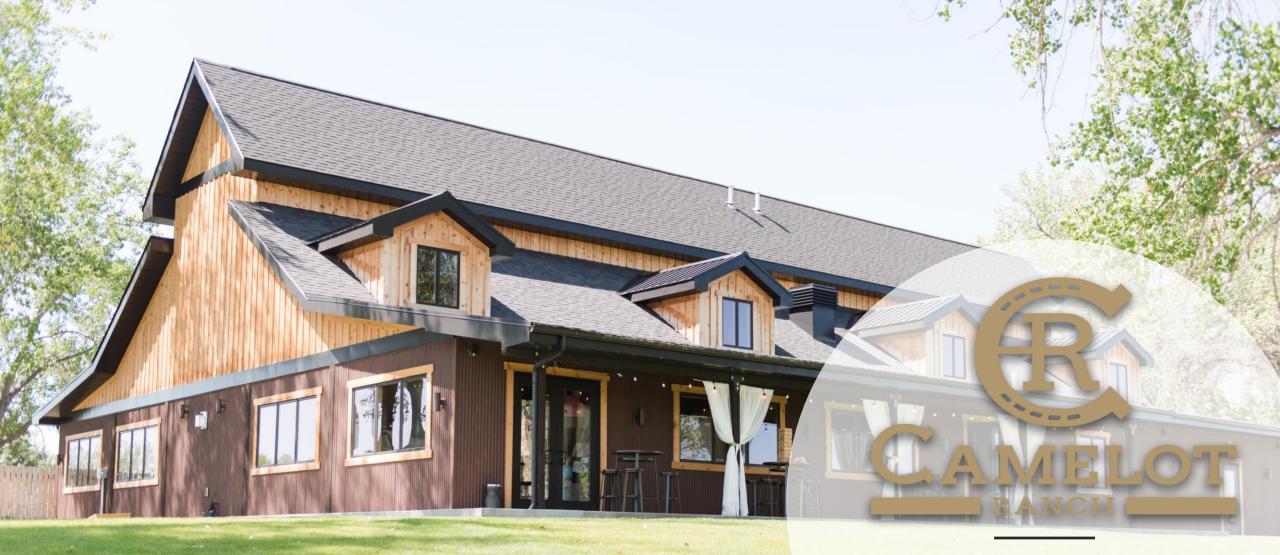

2019-2020 Rental Collection





# The Bridal Suite

The Essentials

## The Essentials **She Golf Cart**

CAMELOT

Lights & Draping

#### **Indoor Bistro Lights**

**Arch Draping** 



**Tree Draping** 



Lights & Draping

#### 4 **Fost Sheers**



**Fireplace Sheers** 



**Balcony Sheers** 

Available in 2 Fanel or 3 Fanel (shown)







# Tatio Tost Draping

Lights & Draping



Linens

- White Linens:
  - Available in floor length or short.
- Black Linens:
  - Available in floor length.

#### Did You Know?

Your venue rental includes complimentary tables (round and rectangle) and white folding chairs (shown in photo) for up to 300 guests. Set up and put away by the team at Camelot Ranch.



Wooden Arch





Wooden Benches

Ceremony & Reception Essentials

# Whiskey & Wine Barrels

**