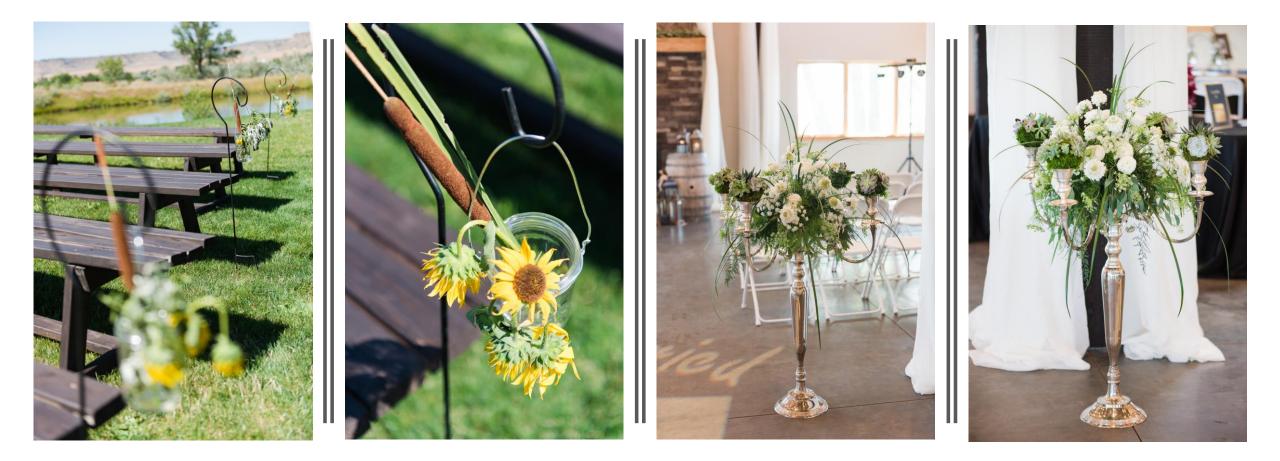

outdoor pavilion makes the perfect outdoor cocktail hour spot



3- Tier Wooden Stand



Small Wooden Ladder



Copper Drink Bucket

Food & Beverage Items



Large Rustic Ladder Stand



Outdoor Cooking

**Propane** Not Included.

Please inquire for information and images of our outdoor cooking items.

## Farm Door

#### Vintage Doors & Chalkboards











Small White Chalkboard



Chalkboard Door



Large Black Chalkboard

Vintage Doors & Chalkboards

### Cards & Gifts







Easels









- Mimosa Bar Framed Print
- Mr. & Mrs. Block Letters
- Reserved Table Sign



# Tabletop Decor

- Wooden Centerpiece Boxes
- Wooden Chargers

# Tabletop Decor

- Glass Cylinders with floating candle
- Gold Votive Holders
- Mason Jars



Lanterns

Various styles available sizes small — extra large



# Additional Décor Items

Shephard Hooks | Candelabra

# Additional Décor Items

- Lantern Chalkboard Table-Top Signs
- Metal Bucket with Rope Handles
- White Picket Fence
- Crate Boxes
  - Small, medium, and large sizes available















Available as 6ft and 8ft draping garland

A very special thank you to the talented Miranda Murdock Photography for providing images of our Rental Collection.

All images were shot by Miranda unless otherwise noted.

www.mirandamurdockphotography.com

were the and the second second