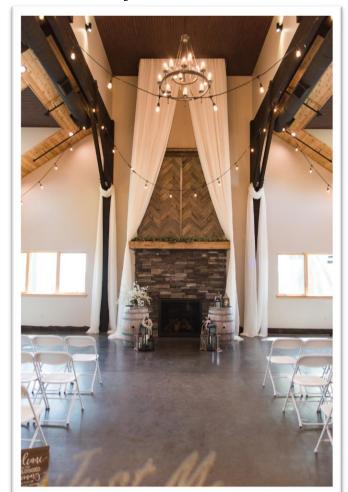

#### 4 **Fost Sheers**

**Fireplace Sheers** 

**Balcony Sheers** 

Available in 2 Fanel or 3 Fanel (shown)