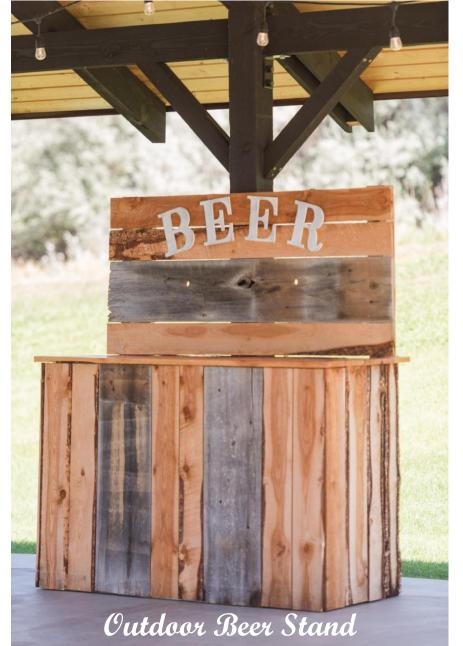

# Food & Beverage Items

Our outdoor pavilion makes the perfect outdoor cocktail hour spot

3- Tier Wooden Stand

Small Wooden Ladder

Copper Drink Bucket

Food & Beverage Items

Large Rustic Ladder Stand

Outdoor Cooking