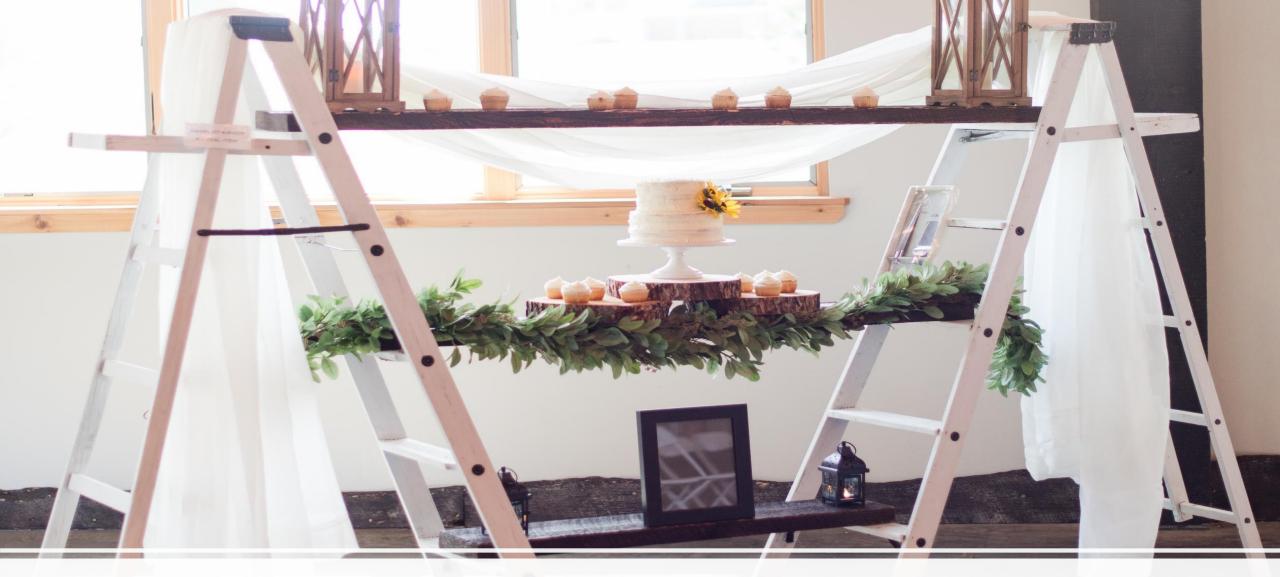

# Food & Beverage Items

Our outdoor pavilion makes the perfect outdoor cocktail hour spot

3- Tier Wooden Stand

Small Wooden Ladder

Copper Drink Bucket

Food & Beverage Items

Large Rustic Ladder Stand

Outdoor Cooking