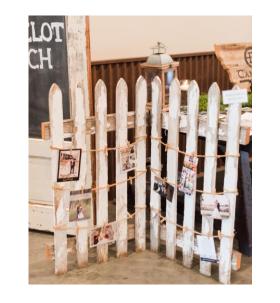

# Additional Décor Items

- Lantern Chalkboard Table-Top Signs
- Metal Bucket with Rope Handles
- White Picket Fence
- Crate Boxes
  - Small, medium, and large sizes available

Available as 6ft and 8ft draping garland