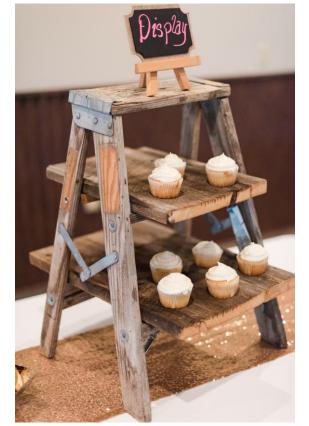

# Food & Beverage Items

Our outdoor pavilion makes the perfect outdoor cocktail hour spot

3- Tier Wooden Stand

Small Wooden Ladder

Copper Drink Bucket

Food & Beverage Items

Large Rustic Ladder Stand

Outdoor Cooking