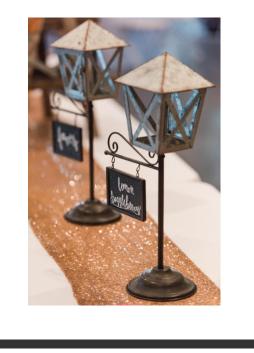

# Additional Décor Items

- Lantern Chalkboard Table-Top Signs
- Metal Bucket with Rope Handles
- White Picket Fence
- Crate Boxes
  - Small, medium, and large sizes available

Available as 6ft and 8ft draping garland