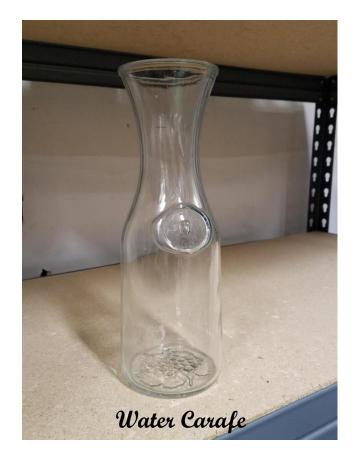

# Food & Beverage Items

Our outdoor pavilion makes the perfect outdoor cocktail hour spot

3- Tier Wooden Stand

Small Wooden Ladder

Copper Drink Bucket

Food & Beverage Items

Large Rustic Ladder Stand

Outdoor Cooking