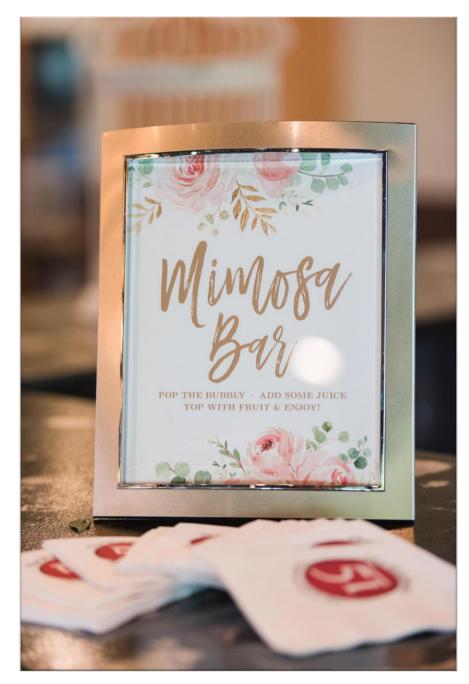

### Cards & Gifts

Easels

- Mimosa Bar Framed Print
- Mr. & Mrs. Block Letters
- Reserved Table Sign