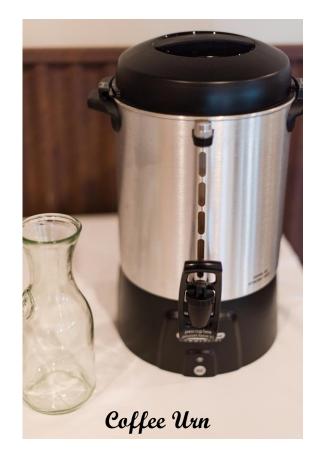

### In The Kitchen

Chafing Dish Sheet Tan

\*Bring your own fuel

Food & Beverage Items

Large Metal Beverage Trough

Food & Beverage Items

# Food & Beverage Items

Our outdoor pavilion makes the perfect outdoor cocktail hour spot

3- Tier Wooden Stand

Small Wooden Ladder

Copper Drink Bucket

Food & Beverage Items

Large Rustic Ladder Stand

Outdoor Cooking