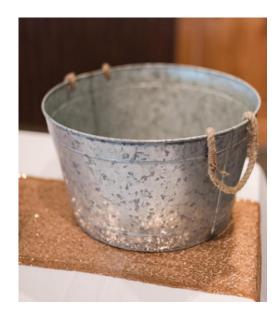

# Additional Décor Items

- Lantern Chalkboard Table-Top Signs
- Metal Bucket with Rope Handles
- White Picket Fence
- Crate Boxes
  - Small, medium, and large sizes available

Available as 6ft and 8ft draping garland