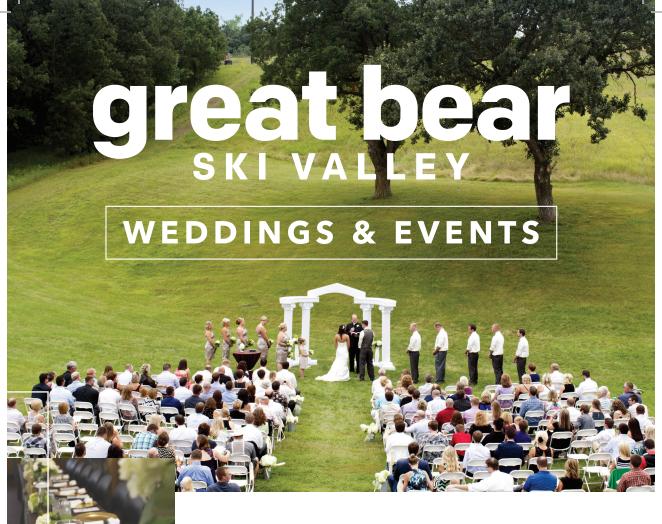

- Dinner seating up to 200 guests in the chalet
- Additional seating on the deck for another 96 guests at our picnic tables
- Cocktail style capacity for 300 (ask for details)
- We will cover and skirt the head table, serving table, guest book table, punch table and cake table for no additional cost to the renting party
- 10 cocktail tables with covers offered at no charge
- On-site wedding coordinator with contact to most professionals in the area
- Full-day rentals from 8am-Midnight (additional setup time available upon request for an additional fee)
- Block rental times available for designated dates and hours
- On-site catering (no worrying about caterer unprepared or late)
- Licensed outside caterers allowed for additional fee (ask for details)
- Round tables seat 6 people (perfect size for conversations)
- Some on-site decorations already in place (photos available)
- Chalet is fully heated and air-conditioned
- Chalet and deck (new in 2018) are completely ADA accessible
- Modern clean bathrooms on main level
- Real plates, cutlery, glassware and chafing dishes
- Staffed bar with wine, beer and available to offer liquor for additional fee
- Access to 220 acres of beautiful hills for the ceremony, outdoor activities and beautiful photo options
- Shuttle service provided by most hotels (list available)