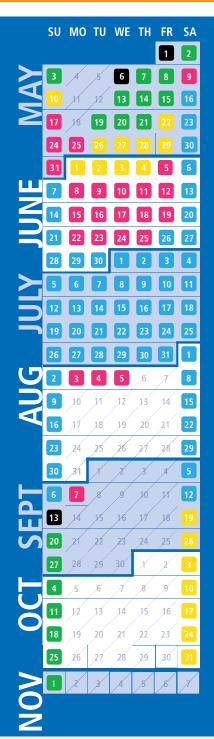

#### 2020 PICNIC CALENDAR & ADMISSION PRICING

|  | 50-249            | \$33.00            |
|--|-------------------|--------------------|
|  | 250-999           | \$31.00            |
|  | 1,000-4,999       | \$30.00            |
|  | 5,000+            | \$29.00            |
|  |                   |                    |
|  |                   |                    |
|  | 50-249            | \$25.00            |
|  | 50-249<br>250-999 | \$25.00<br>\$23.00 |
|  |                   |                    |

| \$30.50            |
|--------------------|
| <sup>s</sup> 28.50 |
| <sup>s</sup> 27.50 |
| \$26.50            |
|                    |

| 250-999     | \$27.50 |
|-------------|---------|
| 1,000-4,999 | \$26.50 |
| 5,000+      | \$25.50 |
|             |         |

\$29.50

50-249

- HAPPY HALLOWEEN WEEKENDS 50+ Saturday \$21.99 50+ Sunday \$19.99
- CLOSED for Private Outing

  Both Parks are CLOSED
- 50+ \$19.99
- School Meal Deals Available

#### Reference the Calendar for Pricing\*

| Group                     | \$34.99             |  |  |  |
|---------------------------|---------------------|--|--|--|
| Group                     | \$32.99             |  |  |  |
| Group                     | \$24.99             |  |  |  |
| Group                     | <sup>\$</sup> 19.99 |  |  |  |
| CLOSED for Private Outing |                     |  |  |  |
| Both Parks are            | CLOSED              |  |  |  |