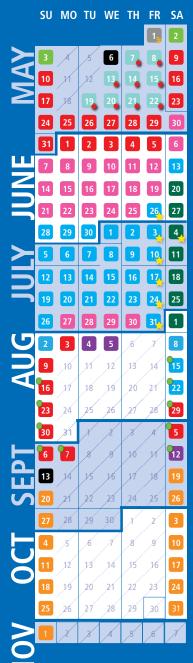

#### 2020 PICNIC CALENDAR & ADMISSION PRICING

|  | 50-249            | \$33.00            |
|--|-------------------|--------------------|
|  | 250-999           | \$31.00            |
|  | 1,000-4,999       | \$30.00            |
|  | 5,000+            | \$29.00            |
|  |                   |                    |
|  |                   |                    |
|  | 50-249            | \$25.00            |
|  | 50-249<br>250-999 | \$25.00<br>\$23.00 |
|  |                   |                    |

| \$30.50            |
|--------------------|
| <sup>s</sup> 28.50 |
| <sup>s</sup> 27.50 |
| \$26.50            |
|                    |

| 250-999     | \$27.50 |
|-------------|---------|
| 1,000-4,999 | \$26.50 |
| 5,000+      | \$25.50 |
|             |         |

\$29.50

50-249

- HAPPY HALLOWEEN WEEKENDS 50+ Saturday \$21.99 50+ Sunday \$19.99
- CLOSED for Private Outing

  Both Parks are CLOSED
- 50+ \$19.99
- School Meal Deals Available

#### Reference the Calendar for Pricing\*

| Group                     | \$34.99             |  |  |  |
|---------------------------|---------------------|--|--|--|
| Group                     | \$32.99             |  |  |  |
| Group                     | \$24.99             |  |  |  |
| Group                     | <sup>\$</sup> 19.99 |  |  |  |
| CLOSED for Private Outing |                     |  |  |  |
| Both Parks are            | CLOSED              |  |  |  |