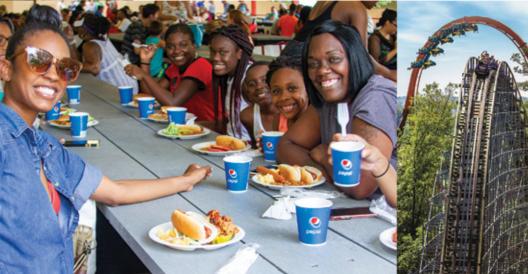

#### **HUNGRY FOR A GREAT DEAL?**

Admission + All American Picnic Buffet = Total Package Price ... all for less than the price of a walk-up ticket alone!

### All American Picnic Buffet Menu

Menus are customized for your group.\*

Hot Entrées (select 2 or 3)

Fried Chicken Hamburgers Hot Dogs BBQ Pork

#### Side Dishes (select 3)

Macaroni & Cheese Baked Beans Potato Chips Green Beans Fruit Salad

Scalloped Potatoes Pasta Salad

Cole Slaw

Potato Salad

All Picnic packages include Fresh Vegetables with Ranch Dip, Fresh Baked Cookies, Pepsi Products, Tea, and Ice Water.