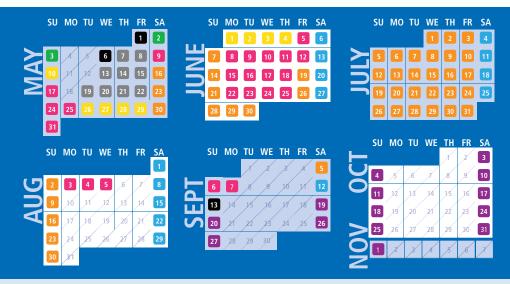

#### 2020 PICNIC CALENDAR & ADMISSION PRICING

|  | 50-249            | \$33.00            |
|--|-------------------|--------------------|
|  | 250-999           | \$31.00            |
|  | 1,000-4,999       | \$30.00            |
|  | 5,000+            | \$29.00            |
|  |                   |                    |
|  |                   |                    |
|  | 50-249            | \$25.00            |
|  | 50-249<br>250-999 | \$25.00<br>\$23.00 |
|  |                   |                    |

| \$30.50            |
|--------------------|
| <sup>s</sup> 28.50 |
| <sup>s</sup> 27.50 |
| \$26.50            |
|                    |

| 250-999     | \$27.50 |
|-------------|---------|
| 1,000-4,999 | \$26.50 |
| 5,000+      | \$25.50 |
|             |         |

\$29.50

50-249

- HAPPY HALLOWEEN WEEKENDS 50+ Saturday \$21.99 50+ Sunday \$19.99
- CLOSED for Private Outing

  Both Parks are CLOSED
- 50+ \$19.99
- School Meal Deals Available

#### Reference the Calendar for Pricing\*

| Group                     | \$34.99             |  |  |  |
|---------------------------|---------------------|--|--|--|
| Group                     | \$32.99             |  |  |  |
| Group                     | \$24.99             |  |  |  |
| Group                     | <sup>\$</sup> 19.99 |  |  |  |
| CLOSED for Private Outing |                     |  |  |  |
| Both Parks are            | CLOSED              |  |  |  |

#### 2020 HOURS OF OPERATION

All times are Central Daylight Time

- HW 10am-6pm ss CLOSED
- нw 9am-5pm ss 11am-4pm
- HW 10am-6pm ss 11am-5pm
- нw 10am-7pm ss 11am-6pm
- нw 10am-8pm ss 11am-6pm
- нw 10am-9pm ss 11am-7pm
- нw 10am-10pm ss 11am-8pm

- Platinum Passholder Party 5-9pm
- **CLOSED for Private Outing** 
  - Holiday World & Splashin' Safari Both parks are CLOSED

#### SPECIAL EVENTS

- Platinum Passholder Party
- **School Days**
- **Fireworks** At Park Closing
- KIDS World

Happy Halloween Weekends

- нw Saturday 11am-8pm Sunday 11am-6pm
  - ss CLOSED