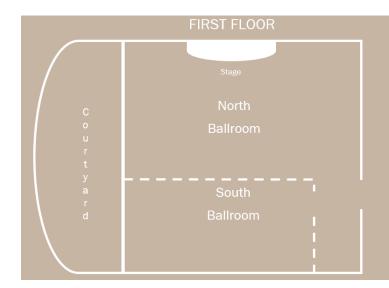

| Rooms                   | Monday<br>through<br>Thursday Day | Monday<br>through<br>Thursday<br>Evening | Friday or<br>Sunday Day | Friday or<br>Sunday<br>Evening | Saturday |
|-------------------------|-----------------------------------|------------------------------------------|-------------------------|--------------------------------|----------|
| Lobby                   |                                   |                                          |                         |                                |          |
| Ballroom                | 1550                              | 2000                                     | 2500                    | 4000                           | 5900     |
| North Ballroom          | 950                               | 1200                                     | 1500                    | 2500                           | -        |
| South Ballroom          | 700                               | 800                                      | 1000                    | 1500                           | -        |
| Courtyard               |                                   |                                          |                         |                                | -        |
| Village Boardroom       | 450                               | 500                                      | 650                     | 700                            | 800      |
| The "V"                 | 300                               | 400                                      | 450                     | 600                            | 700      |
| The Village             | 600                               | 750                                      | 850                     | 1000                           | 1350     |
| Village Trails          | 250                               | 350                                      | 400                     | 450                            | 650      |
| Village Hills           | 350                               | 400                                      | 450                     | 550                            | 700      |
| Village Terrace         |                                   |                                          |                         |                                |          |
| Village Park            |                                   |                                          |                         | 3500                           | 5000     |
| Buyout of Village Venue |                                   |                                          |                         |                                | 8750     |