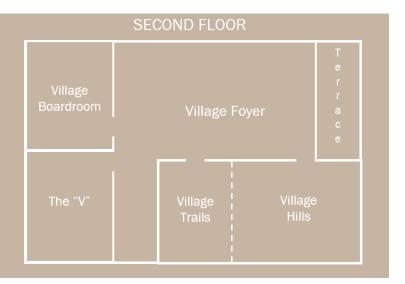

| Rooms                   | Monday<br>through<br>Thursday Day | Monday<br>through<br>Thursday<br>Evening | Friday or<br>Sunday Day | Friday or<br>Sunday<br>Evening | Saturday |
|-------------------------|-----------------------------------|------------------------------------------|-------------------------|--------------------------------|----------|
| Lobby                   |                                   |                                          |                         |                                |          |
| Ballroom                | 1550                              | 2000                                     | 2500                    | 4000                           | 5900     |
| North Ballroom          | 950                               | 1200                                     | 1500                    | 2500                           | -        |
| South Ballroom          | 700                               | 800                                      | 1000                    | 1500                           | -        |
| Courtyard               |                                   |                                          |                         |                                | -        |
| Village Boardroom       | 450                               | 500                                      | 650                     | 700                            | 800      |
| The "V"                 | 300                               | 400                                      | 450                     | 600                            | 700      |
| The Village             | 600                               | 750                                      | 850                     | 1000                           | 1350     |
| Village Trails          | 250                               | 350                                      | 400                     | 450                            | 650      |
| Village Hills           | 350                               | 400                                      | 450                     | 550                            | 700      |
| Village Terrace         |                                   |                                          |                         |                                |          |
| Village Park            |                                   |                                          |                         | 3500                           | 5000     |
| Buyout of Village Venue |                                   |                                          |                         |                                | 8750     |