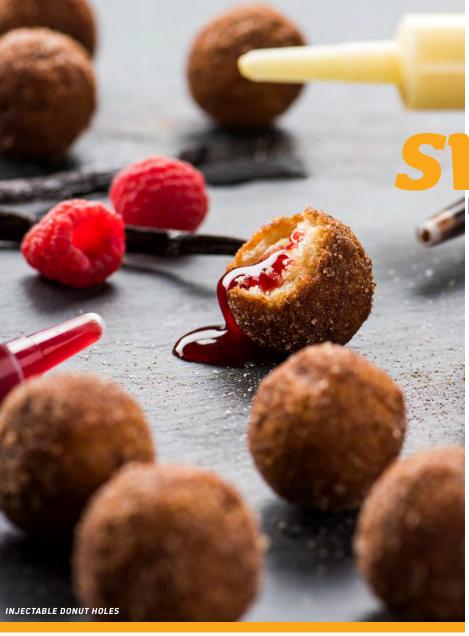

#### PREMIUM 36

Oven-roasted chicken breast with citrus beurre blanc sauce + smoked prime rib\* + roasted Brussels sprouts with bacon and Parmesan + garlic whipped potatoes + baby wedge salad with bacon\* + sweet yeast rolls with whipped butter + white chocolatecovered strawberries + injectable donut holes with chocolate and raspberry filling

#### INJECTABLE DONUT HOLES 11

24 cinnamon-sugar dusted donut holes + chocolate and raspberry filling

#### ENHANCEMENT: Bavarian cream injector 2

ASSORTED COOKIES 24

BREAD PUDDING BITES WITH WHISKEY CREAM SAUCE 24

WHITE CHOCOLATE-**COVERED STRAWBERRIES** 24

SEASONAL SLICED FRUIT 20