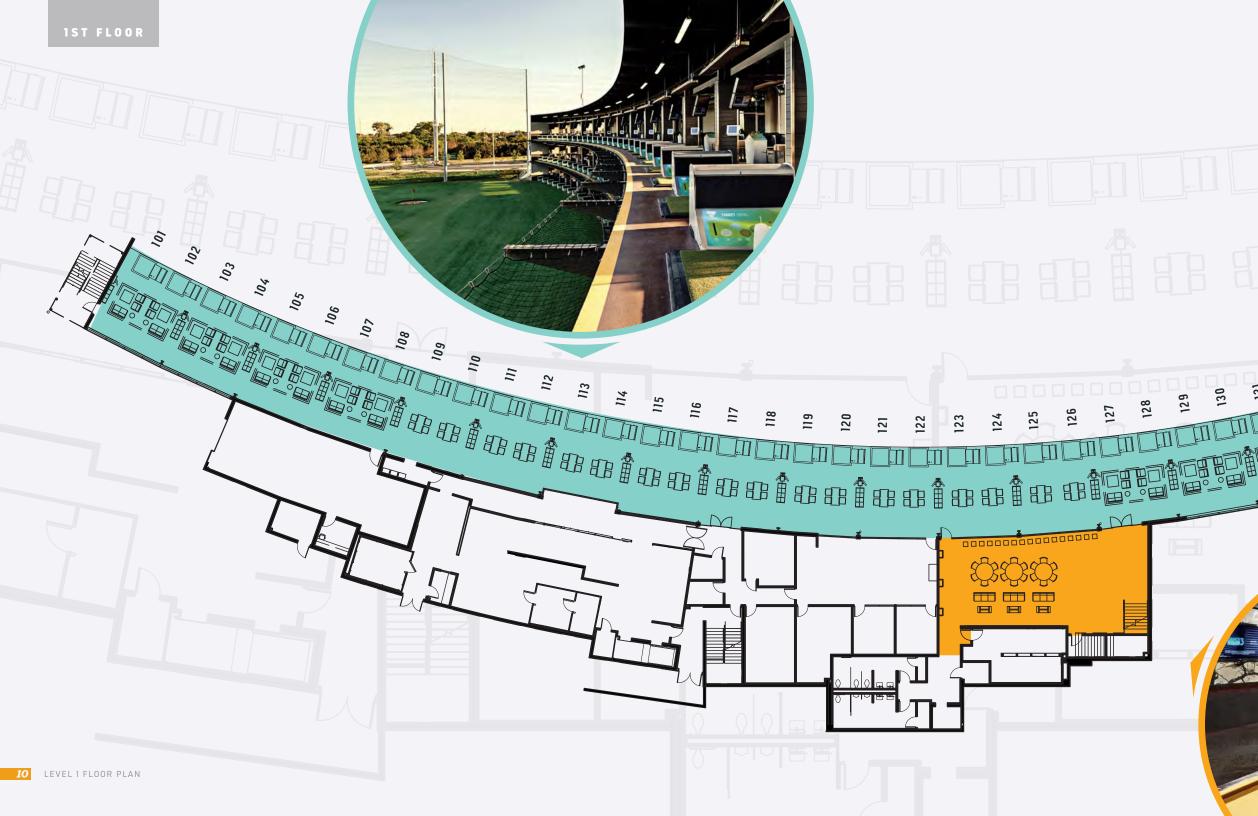

# **Versat EVENT SPACES**

Our flexible private and semiprivate spaces can accommodate anywhere from seven of your best buddies to 1,000 of your company's employees. Flip to page 10 to review all of our event space floor plans and features. .

## HITTING BAYS

BAY CAPACITY: 6 players; 8 Guests

 34 climate-controlled bays
HDTVs
Point-scoring games for all skill levels
Complimentary clubs available

# HITTING BAYS

**BAY CAPACITY:** 6 players; 8 Guests

34 climate-controlled bays

# **HITTING BAYS**

BAY CAPACITY: 6 players; 8 Guests

34 climate-controlled bays