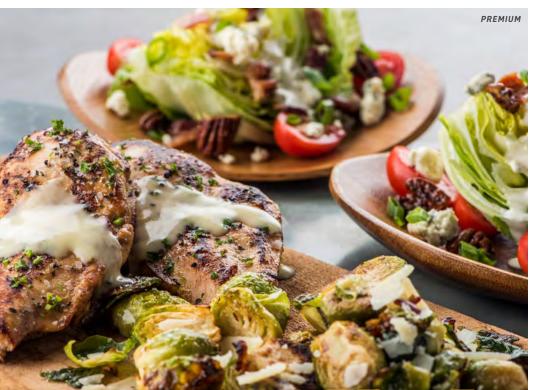

#### PREMIUM 36

Oven-roasted chicken breast with citrus beurre blanc sauce + smoked prime rib\* + roasted Brussels sprouts with bacon and Parmesan + garlic whipped potatoes + baby wedge salad with bacon\* + sweet yeast rolls with whipped butter + white chocolatecovered strawberries + injectable donut holes with chocolate and raspberry filling