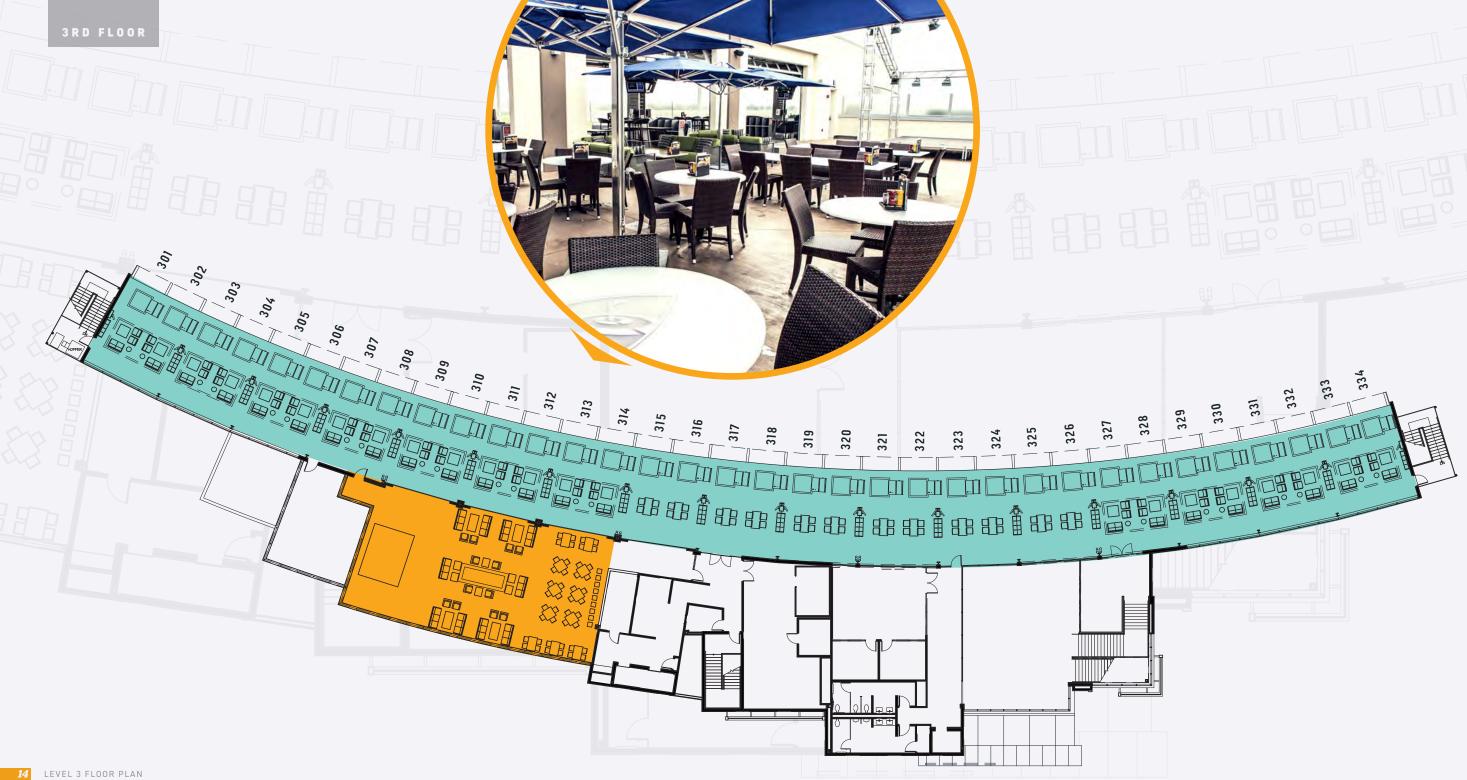

#### **EVENT SPACE FLOOR PLANS** 10

level 1 level 2 level 3

# **Versat EVENT SPACES**

Our flexible private and semiprivate spaces can accommodate anywhere from seven of your best buddies to 1,000 of your company's employees. Flip to page 10 to review all of our event space floor plans and features. .

# **ROOFTOP TERRACE**

SIZE: 2,872 sq. ft. CAPACITY: 178 Guests

• Full bar Stage level