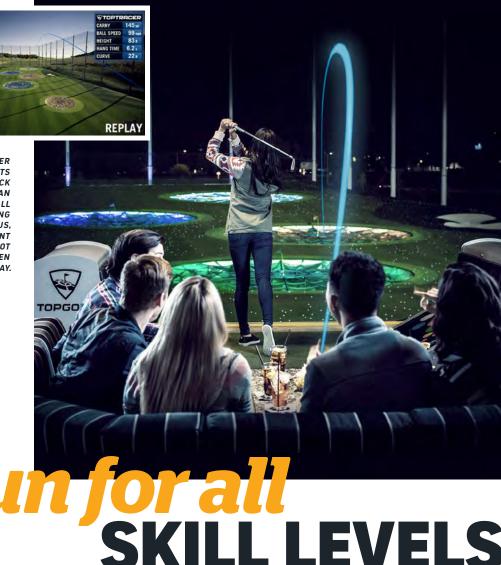

**MORE THAN 200 HDTVS** 

FREE WI-FI

**COMPLIMENTARY PARKING** 

**8 GAMES OF VARYING DIFFICULTY** 

**SCORES APPEAR INSTANTLY ON TV IN HITTING BAY** 

WITH TOPTRACER TECHNOLOGY, GUESTS RECEIVE MORE FEEDBACK ON THEIR SWING THAN EVER BEFORE-BALL SPEED, HEIGHT, HANG TIME AND MORE. PLUS, THEY'LL SEE AN INSTANT REPLAY OF EACH SHOT ON A HDTV SCREEN IN THEIR BAY.

# **SKILL LEVELS**

Players hit micro-chipped golf balls that track each shot's accuracy and distance while awarding points for hitting targets on the outfield. Whether you're an aspiring golf pro or you're picking up a club for the first time, Topgolf is everyone's game. It's competitive. It's fun. And it's a creative way to entertain all types of Guests-from your closest friends to your colleagues.