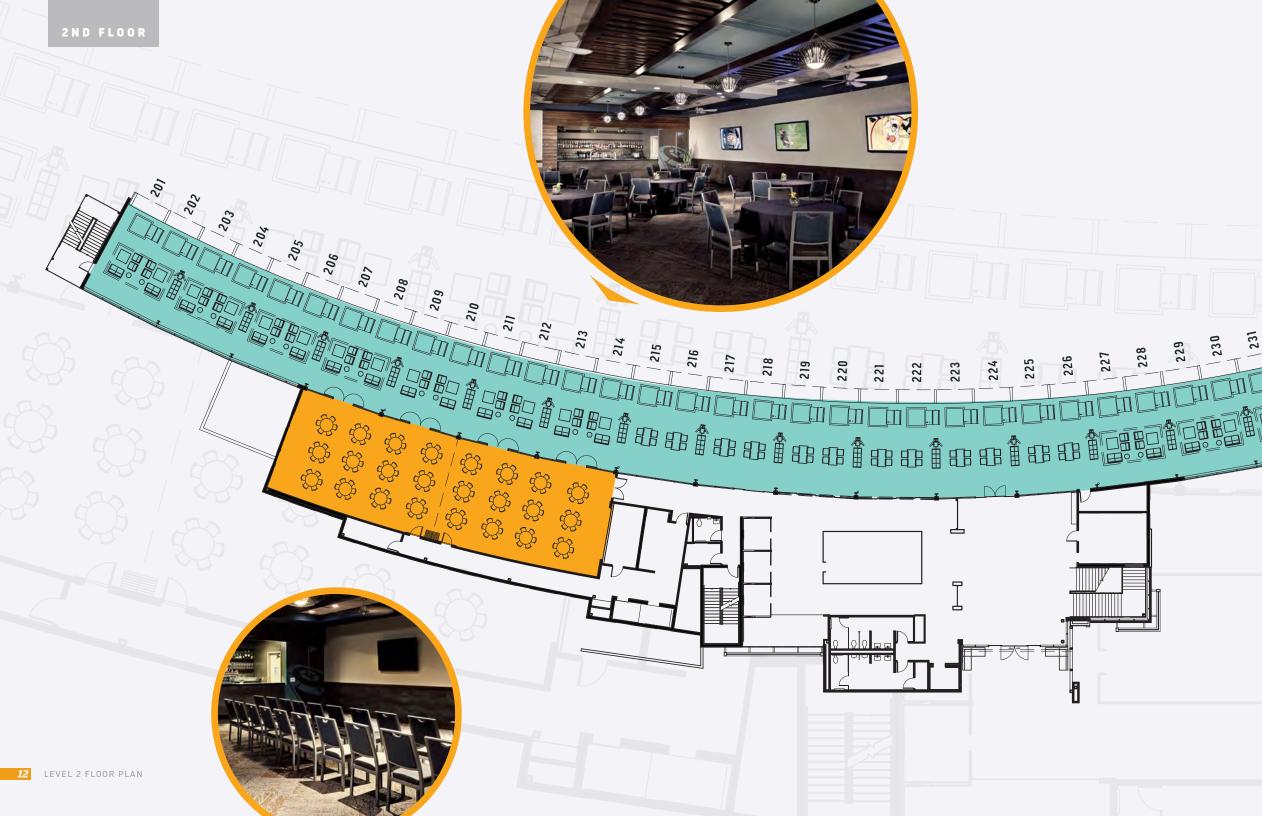

# **Versat EVENT SPACES**

Our flexible private and semiprivate spaces can accommodate anywhere from seven of your best buddies to 1,000 of your company's employees. Flip to page 10 to review all of our event space floor plans and features. .

# LOWER LOUNGE

-

SIZE: 1,586 sq. ft. CAPACITY: 82 Guests

HDTVs

A/V capabilities

Pool tables

Shuffleboard

# SIGNATURE ROOM

FULL SIGNATURE ROOM SIZE: 3,000 sq. ft. CAPACITY: 250 Guests

HALF SIGNATURE ROOM SIZE: 1,500 sq. ft. CAPACITY: 125 Guests

HDTVs

Full A/V capabilities

Private bars available

## ROOM CONFIGURATION OPTIONS

U-SHAPED, CLASSROOM R BANQUET ROUNDS, COCKTAIL/RECEPTION, CHEATER STYLE

# **ROOFTOP TERRACE**

SIZE: 2,872 sq. ft. CAPACITY: 178 Guests

• Full bar Stage level