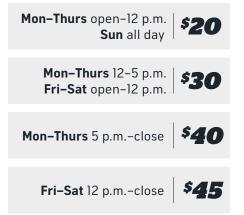

|                                   | Premium <b>\$36</b>                                    |
|-----------------------------------|--------------------------------------------------------|
| -12 p.m.   <b>\$20</b><br>all day | Backyard BBQ <b>\$32</b>                               |
| 2-5 p.m.   <b>\$30</b>            | Fajita Fiesta   <b>\$28</b>                            |
| nclose <b>\$40</b>                | Small Bites <b>\$28</b>                                |
|                                   | Italian Table <b>\$28</b>                              |
| nclose <b>\$45</b>                | All-American <b>\$24</b>                               |
| s charged per Guest and           | <b>Pricing is per Guest.</b> Appetizers, breakfast and |

Pricing is per Guest. Appetizers, breakfast and lunch options also available. See complete catering menu (page 22) for details.

## **SELECT YOUR TOPGOLF GAME PLAY** DAY AND TIME

Topgolf event pricing is charged per Guest and varies based on date and time of your event. Date(s) and time(s) subject to availability. If any portion of your event falls into a higher tier, you will be charged the higher rate.