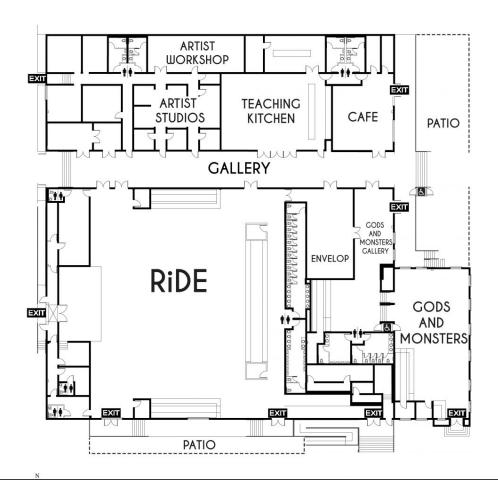

RiDE

Our largest room at
The Midway, Ride provides
an open-floor layout that'll
thrill you with its near
limitless versatility.

### Capacity:

• Standing: 1,500

Seated Theatre: 700

• Seated Banquet: 400

Room Size: 12,000

Stage Dimensions: 35'x24'

AV: Funktion-One EVO

Soundsystem

From corporate events to special gatherings at a location of your choice, the Midway catering team can create a unique menu that is a feast for the senses.

| LOCATION         | SQ. FOOTAGE | DIMENSIONS<br>(WxL) | STANDING | SEATED |
|------------------|-------------|---------------------|----------|--------|
| RIDE             | 12,000      | 112' x 103'         | 1,700    | 800    |
| ENVELOP          | 900         | 21' x 43'           | 130      | 60     |
| GODS & MONSTERS  | 2,850       | 34' x 69'           | 400      | 190    |
| GALLERY          | 2,600       | 160' x 16'          | 370      | 170    |
| UPPER GALLERY    | 600         | 12' x 43'           | 85       | 40     |
| TEACHING KITCHEN | 1,620       | 45′ x 36′           | 230      | 100    |
| CAFE             | 600         | 17′ x 36′           | 85       | 40     |
| PATIO            | 3,560       | 33' x 108'          | 500      | 230    |