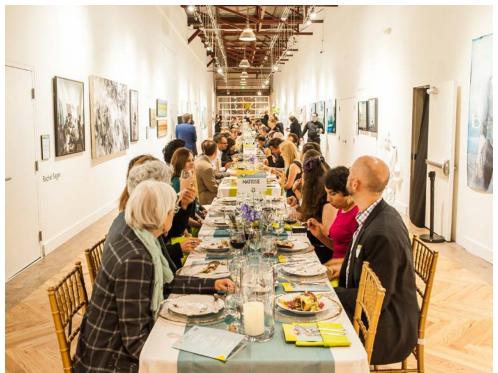

# THE MIDWAY CATERING

The Midway Catering is the vibrant and collaborative home for creativity in the Kitchen and the palatable excitement that comes from cooking. Our services include an in house café, catering services, temporary popups and event concessions, and we produce interactive cooking shows, workshops, and classes.

From corporate events to special gatherings at a location of your choice, the Midway catering team can create a unique menu that is a feast for the senses.

| LOCATION         | SQ. FOOTAGE | DIMENSIONS<br>(WxL) | STANDING | SEATED |
|------------------|-------------|---------------------|----------|--------|
| RIDE             | 12,000      | 112' x 103'         | 1,700    | 800    |
| ENVELOP          | 900         | 21' x 43'           | 130      | 60     |
| GODS & MONSTERS  | 2,850       | 34' x 69'           | 400      | 190    |
| GALLERY          | 2,600       | 160' x 16'          | 370      | 170    |
| UPPER GALLERY    | 600         | 12' x 43'           | 85       | 40     |
| TEACHING KITCHEN | 1,620       | 45′ x 36′           | 230      | 100    |
| CAFE             | 600         | 17′ x 36′           | 85       | 40     |
| PATIO            | 3,560       | 33' x 108'          | 500      | 230    |