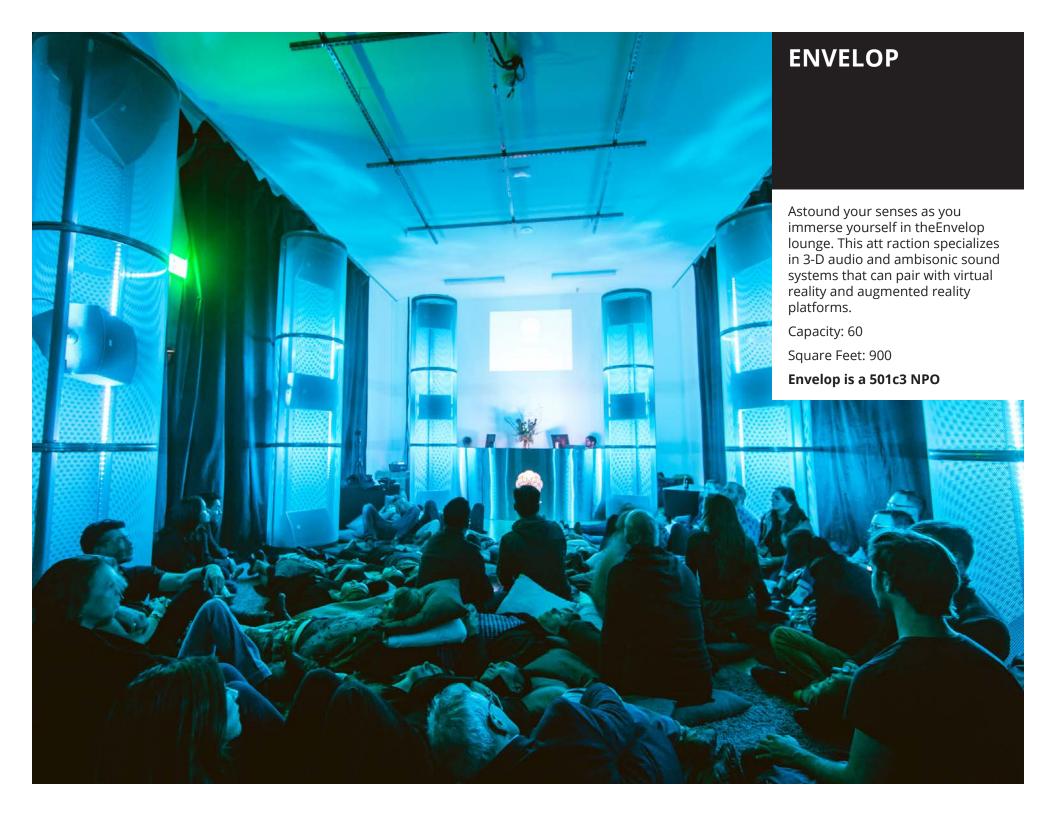

From corporate events to special gatherings at a location of your choice, the Midway catering team can create a unique menu that is a feast for the senses.

| LOCATION         | SQ. FOOTAGE | DIMENSIONS<br>(WxL) | STANDING | SEATED |
|------------------|-------------|---------------------|----------|--------|
| RIDE             | 12,000      | 112' x 103'         | 1,700    | 800    |
| ENVELOP          | 900         | 21' x 43'           | 130      | 60     |
| GODS & MONSTERS  | 2,850       | 34' x 69'           | 400      | 190    |
| GALLERY          | 2,600       | 160' x 16'          | 370      | 170    |
| UPPER GALLERY    | 600         | 12' x 43'           | 85       | 40     |
| TEACHING KITCHEN | 1,620       | 45′ x 36′           | 230      | 100    |
| CAFE             | 600         | 17′ x 36′           | 85       | 40     |
| PATIO            | 3,560       | 33' x 108'          | 500      | 230    |