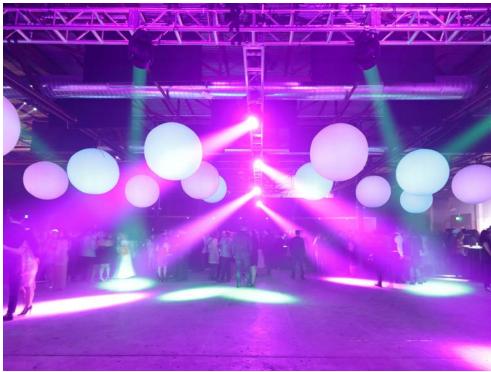

# **THE MIDWAY**

Located in San Francisco's Dogpatch neighborhood, The Midway creative complex is a dynamic and interactive 40,000-square-foot urban canvas of innovation, where everyone is invited to explore, create, engage, feel, and be inspired. Our vibrant performances, workshops, and exhibitions celebrate animmersive and provocative intersection of music, art, emerging tech, and the culinary world. At The Midway, a DJ can lead an interactive cooking class before performing, and a chef can collaborate with an artist for a gallery dinner. Anything is possible when the creative arts collide.