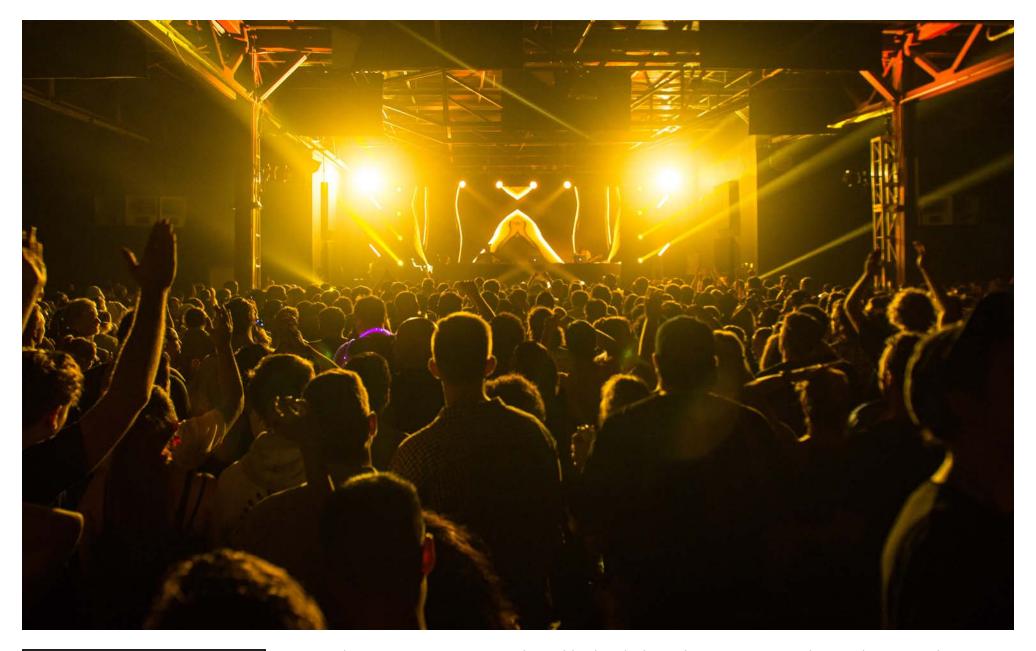

RiDE

Our largest room at
The Midway, Ride provides
an open-floor layout that'll
thrill you with its near
limitless versatility.

### Capacity:

• Standing: 1,500

Seated Theatre: 700

• Seated Banquet: 400

Room Size: 12,000

Stage Dimensions: 35'x24'

AV: Funktion-One EVO

Soundsystem