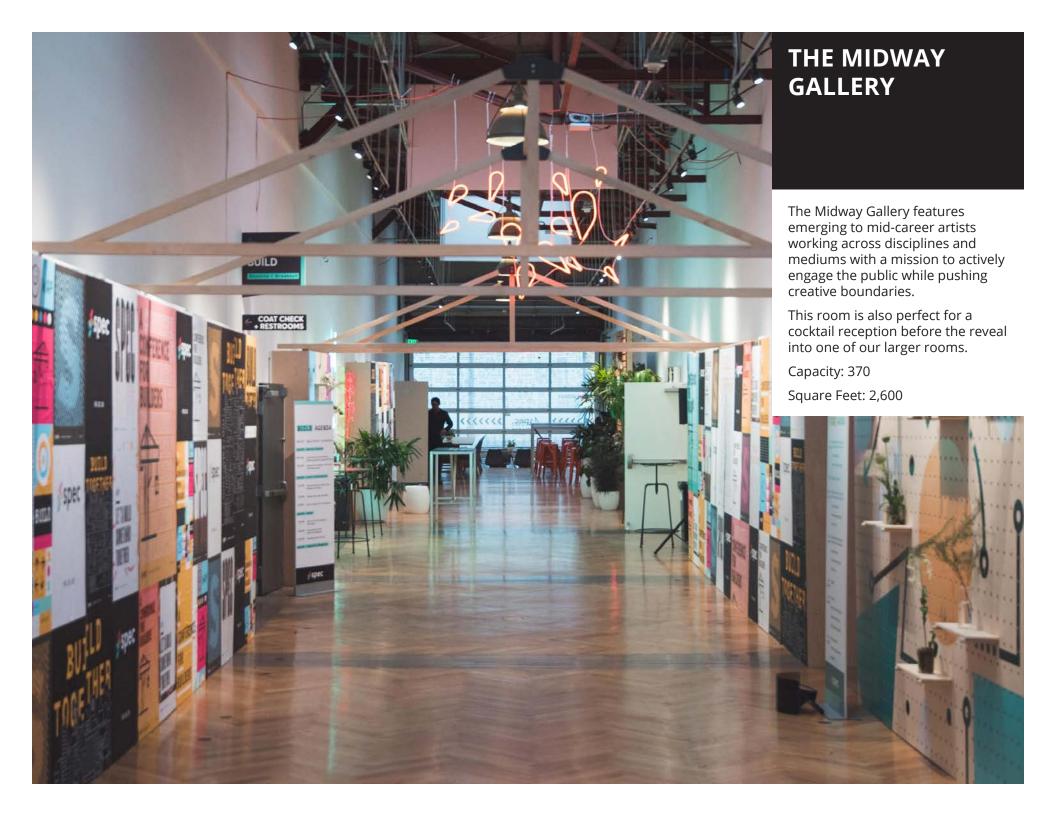

From corporate events to special gatherings at a location of your choice, the Midway catering team can create a unique menu that is a feast for the senses.

| LOCATION         | SQ. FOOTAGE | DIMENSIONS<br>(WxL) | STANDING | SEATED |
|------------------|-------------|---------------------|----------|--------|
| RIDE             | 12,000      | 112' x 103'         | 1,700    | 800    |
| ENVELOP          | 900         | 21' x 43'           | 130      | 60     |
| GODS & MONSTERS  | 2,850       | 34' x 69'           | 400      | 190    |
| GALLERY          | 2,600       | 160' x 16'          | 370      | 170    |
| UPPER GALLERY    | 600         | 12' x 43'           | 85       | 40     |
| TEACHING KITCHEN | 1,620       | 45′ x 36′           | 230      | 100    |
| CAFE             | 600         | 17′ x 36′           | 85       | 40     |
| PATIO            | 3,560       | 33' x 108'          | 500      | 230    |