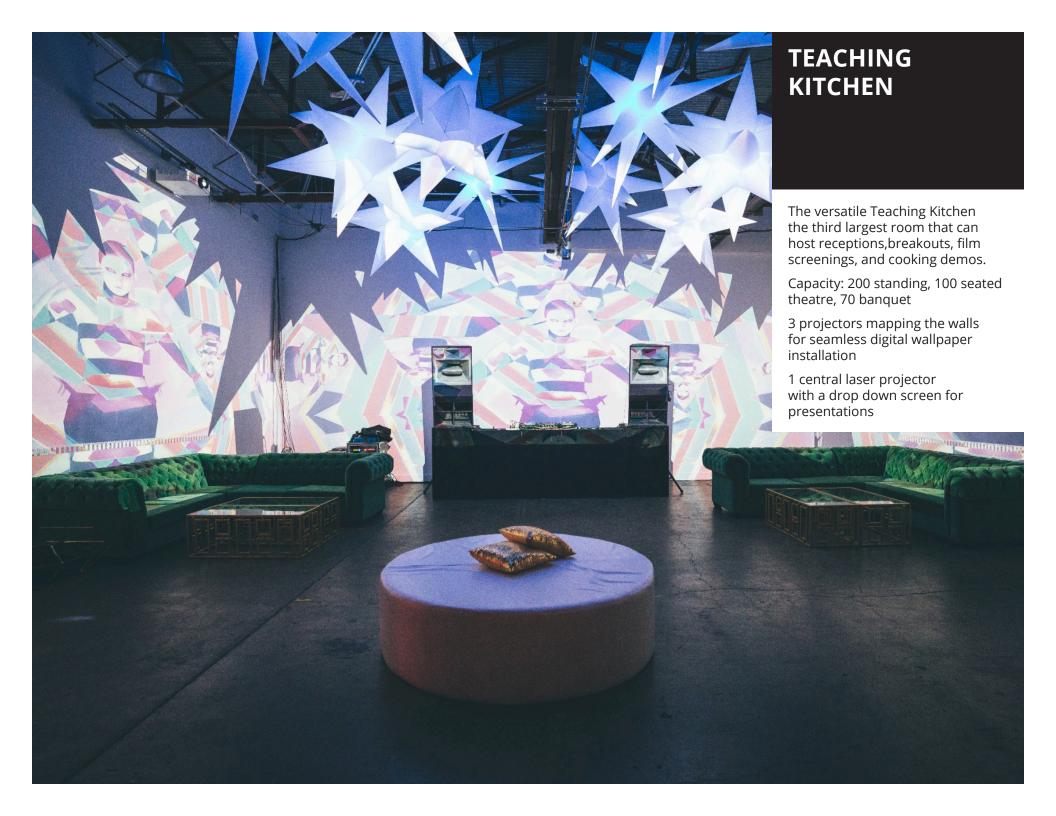

From corporate events to special gatherings at a location of your choice, the Midway catering team can create a unique menu that is a feast for the senses.

| LOCATION         | SQ. FOOTAGE | DIMENSIONS<br>(WxL) | STANDING | SEATED |
|------------------|-------------|---------------------|----------|--------|
| RIDE             | 12,000      | 112' x 103'         | 1,700    | 800    |
| ENVELOP          | 900         | 21' x 43'           | 130      | 60     |
| GODS & MONSTERS  | 2,850       | 34' x 69'           | 400      | 190    |
| GALLERY          | 2,600       | 160' x 16'          | 370      | 170    |
| UPPER GALLERY    | 600         | 12' x 43'           | 85       | 40     |
| TEACHING KITCHEN | 1,620       | 45′ x 36′           | 230      | 100    |
| CAFE             | 600         | 17′ x 36′           | 85       | 40     |
| PATIO            | 3,560       | 33' x 108'          | 500      | 230    |