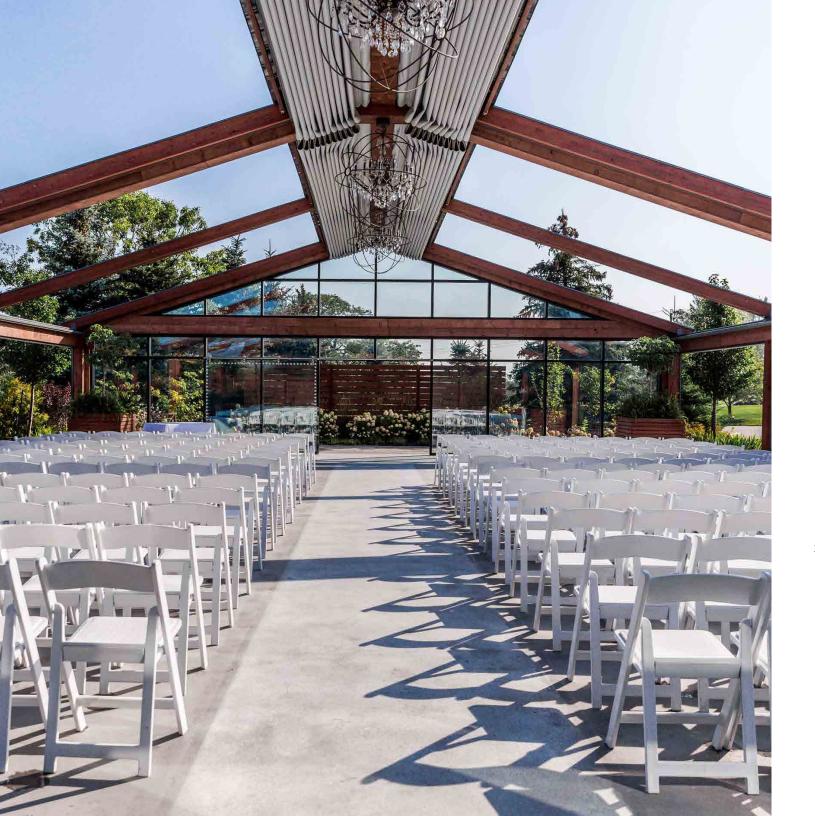

# The Garden Chapel

This charming open-aired chapel features manicured gardens encasing your aisle entrance, while the natural landscape of Whistle Bear's golf course provides the perfect backdrop. Your guests will be comfortably accommodated on elegant chairs and a retractable peaked roof provides complete protection from the weather.

Seating Capacity: 400

See more Garden Chapel photos at pearleweddings.ca/whistlebear