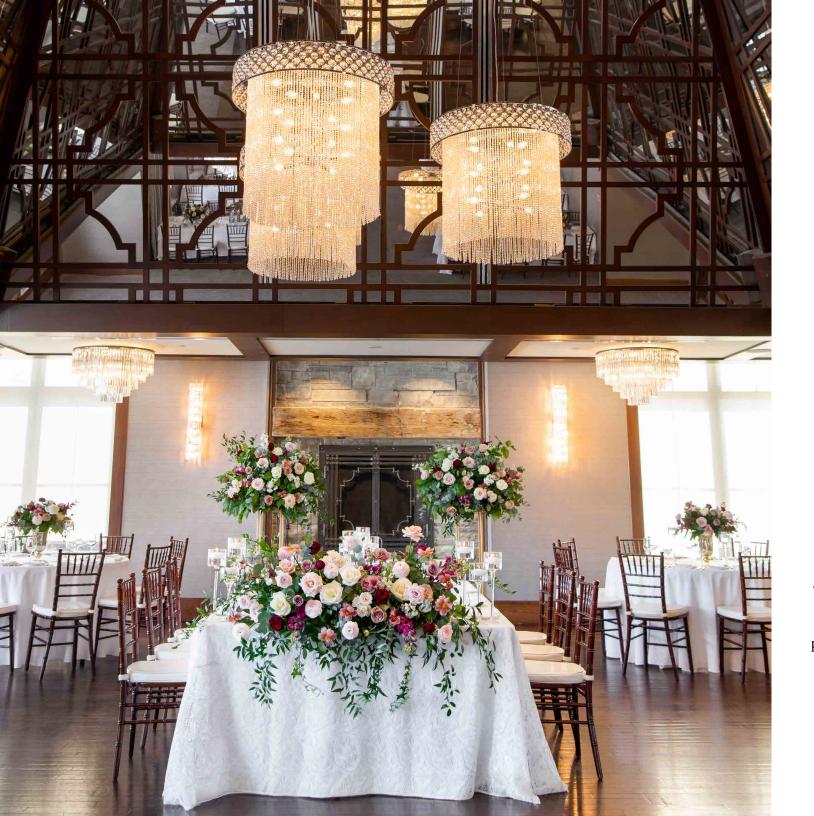

### The Grandview Room

This romantic and inviting room features a stunning 20-foot mirrored vaulted ceiling with intricate wood-carved details and beautiful crystal chandeliers. While windows on two sides bring natural light into the room, a striking fireplace draws you in and creates a stylish focal point and backdrop. Adding an al fresco touch is the room's private outdoor garden.

Seating Capacity: 190

See more Grandview Room photos at pearleweddings.ca/whistlebear