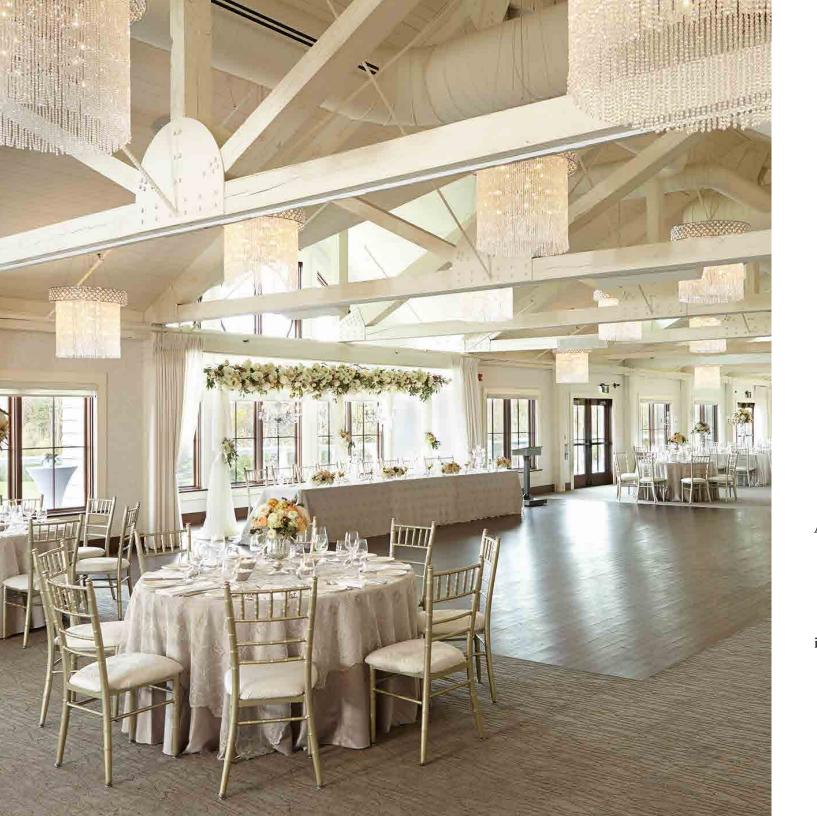

#### The Forestview Room

A truly grand space, the Forestview Room, with its 20-foot ceilings and exposed hand-carved pine beams, lends its splendour best to a wedding reception. Casement windows and a private terrace offer breathtaking views overlooking the golf course and a vista that includes the nearby forest and inspiring sunsets.

Seating Capacity: 400

See more Forestview Room photos at pearleweddings.ca/whistlebear