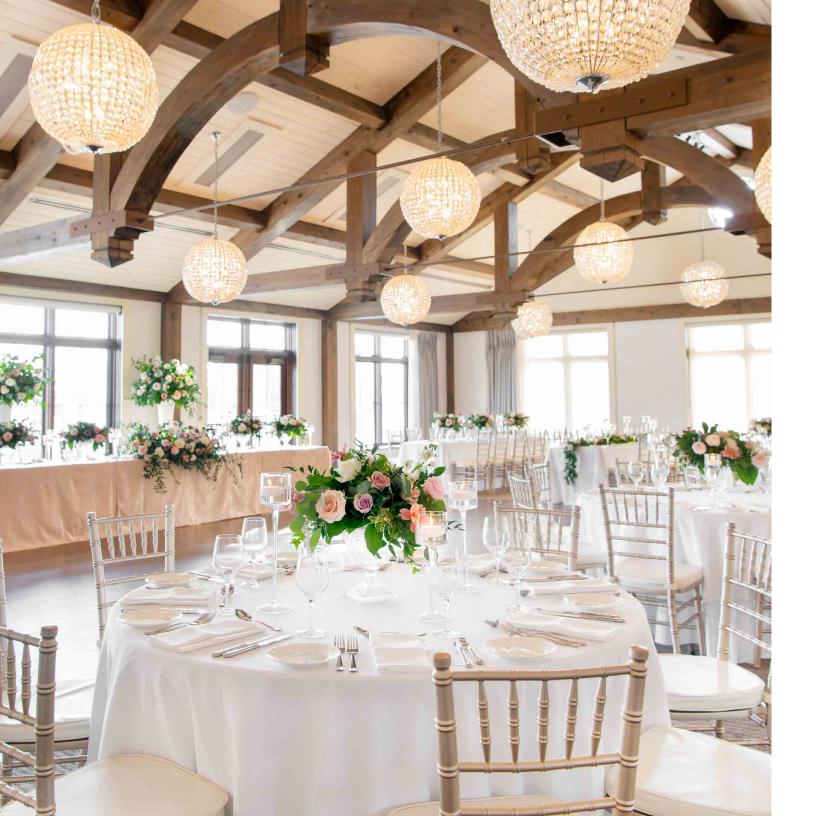

#### The Rose Room

With surrounding windows, this room captures Whistle Bear's natural landscape, while the elegant 20-foot ceiling with exposed hand-carved beams and beautiful crystal chandeliers add a romantic touch. A private outdoor terrace, overlooking the golf course, is the perfect place for pre and post dinner cocktails.

Seating Capacity: 170

See more Rose Room photos at pearleweddings.ca/whistlebear

A gathering of family, friends, tastes and flavours.