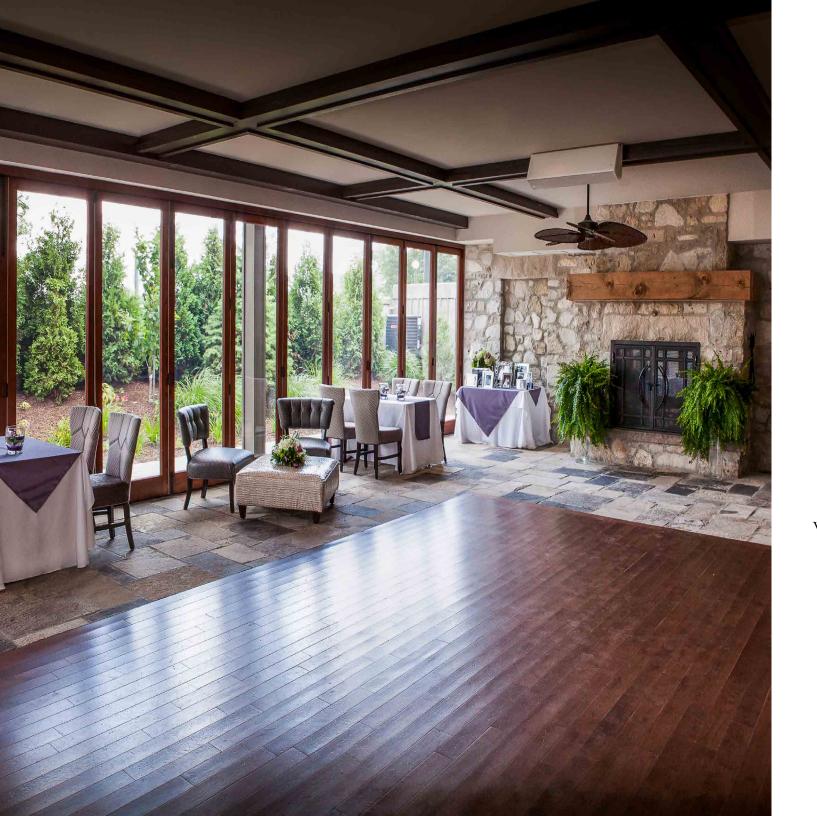

## Waterfront Room & Garden Zerrace

Welcome your family and friends to an intimate space rich in elegance and charm. Warm heritage touches like limestone walls, coffered ceilings and a roaring wood-burning fireplace work together to create a one-of-a-kind experience. The attached Garden Terrace features retractable floor-to-ceiling glass walls for year-round enjoyment.

Seating Capacity: 100

View more Waterfront Room photos at pearleweddings.ca/cambridgemill

A gathering of family, friends, tastes and flavours.