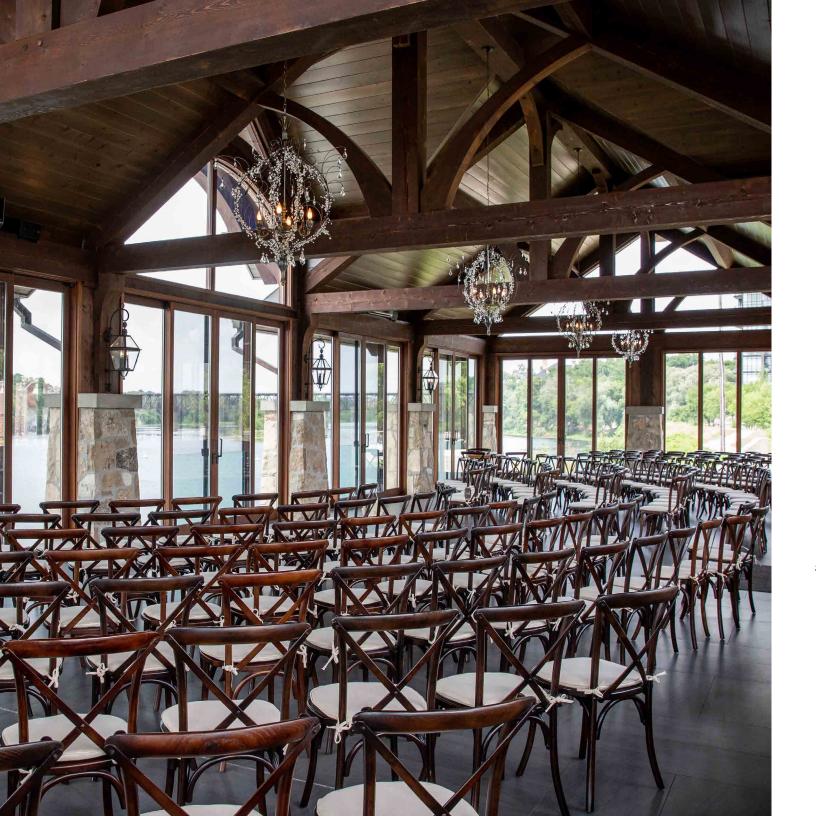

#### The Pavilion

Situated adjacent to the Grand River, this glass-encased chapel provides an incredible setting for the exchanging of vows. Designed to provide an outdoor experience while keeping guests protected from the elements, this pavilion-style chapel offers a dramatic backdrop for a wedding in any season.

Seating Capacity: 200

View more Pavilion photos at pearleweddings.ca/cambridgemill