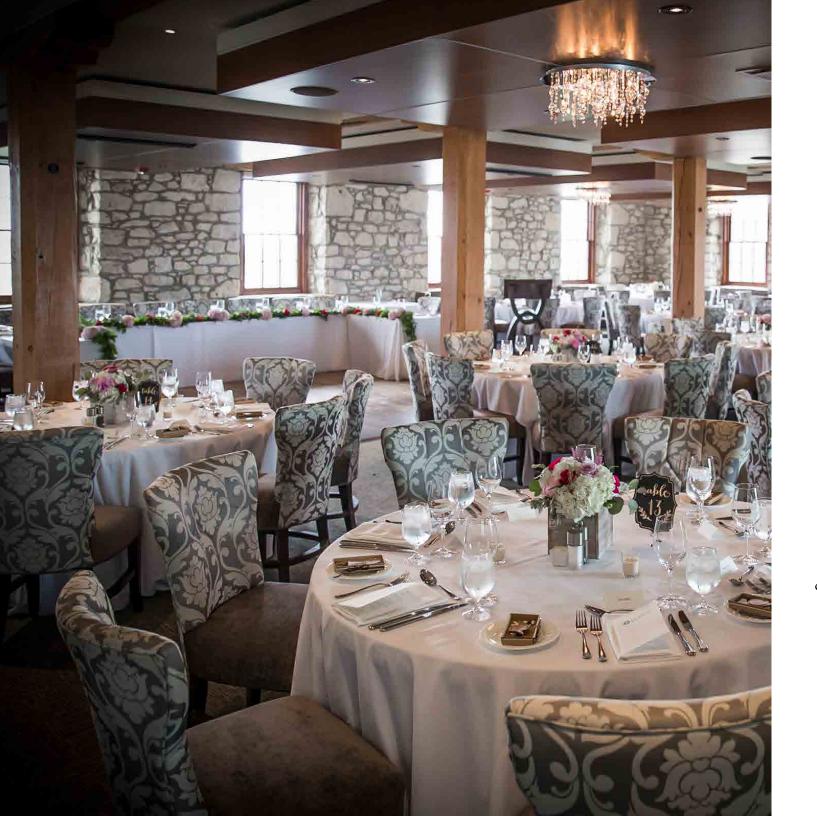

#### The Falls Room

This bright and airy room epitomizes the something old, something new spirit of Cambridge Mill. Hand-carved beams, 12-foot ceilings, casement windows, exposed stonework and a double-sided fireplace offer timeless touches to your celebration. Day or night, the adjacent Solarium showcases spectacular views and romantic sunsets.

Seating Capacity: 200

View more Falls Room photos at pearleweddings.ca/cambridgemill