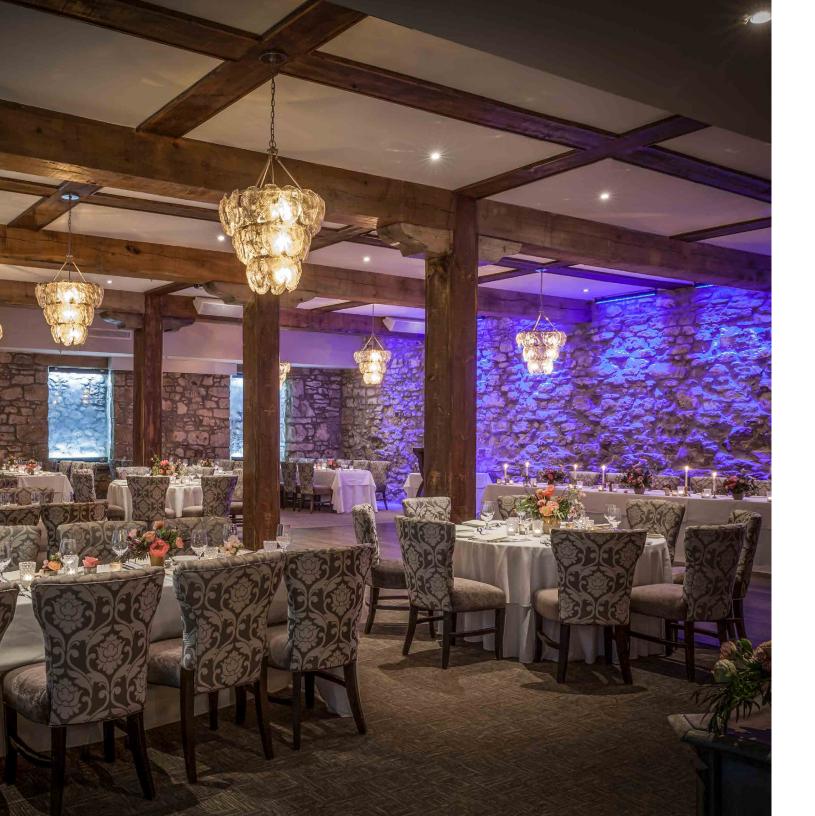

# The Gallery

Bathed in light from our hand-blown glass chandeliers, this is our most romantic and historic setting. Beautifully restored limestone walls, dramatic 14-foot ceilings, exposed beams and pillars infuse a cozy yet sophisticated ambience, while etched glass windows complement the room's natural elements.

Seating Capacity: 130

View more Gallery photos at pearleweddings.ca/cambridgemill