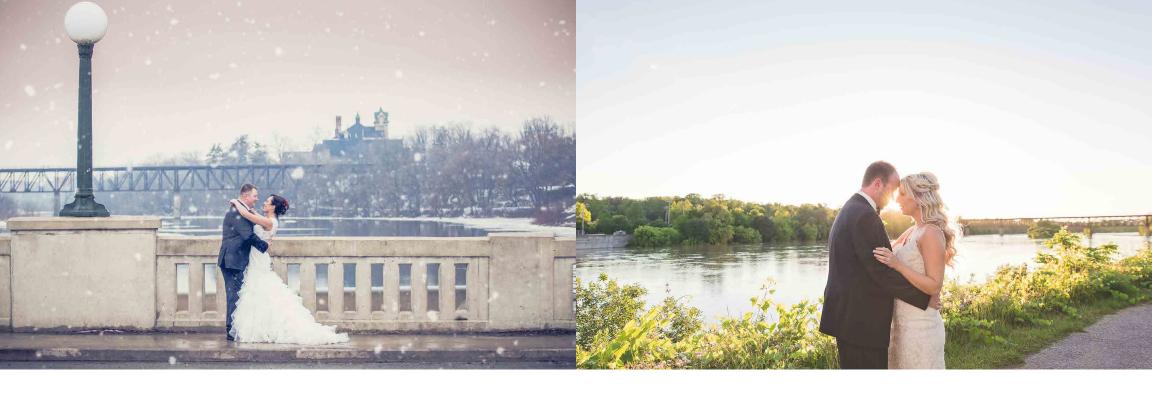

#### The Pavilion

Situated adjacent to the Grand River, this glass-encased chapel provides an incredible setting for the exchanging of vows. Designed to provide an outdoor experience while keeping guests protected from the elements, this pavilion-style chapel offers a dramatic backdrop for a wedding in any season.

Seating Capacity: 200

View more Pavilion photos at pearleweddings.ca/cambridgemill