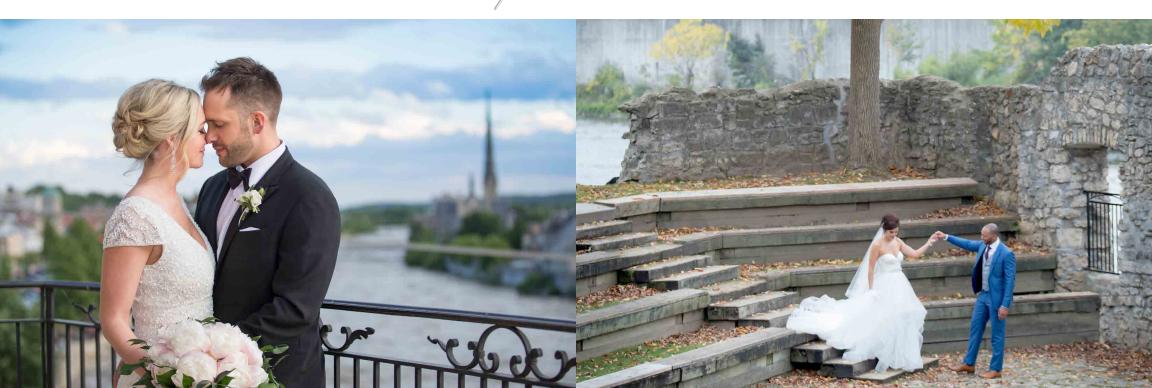

# The Gallery

Bathed in light from our hand-blown glass chandeliers, this is our most romantic and historic setting. Beautifully restored limestone walls, dramatic 14-foot ceilings, exposed beams and pillars infuse a cozy yet sophisticated ambience, while etched glass windows complement the room's natural elements.

Seating Capacity: 130

View more Gallery photos at pearleweddings.ca/cambridgemill