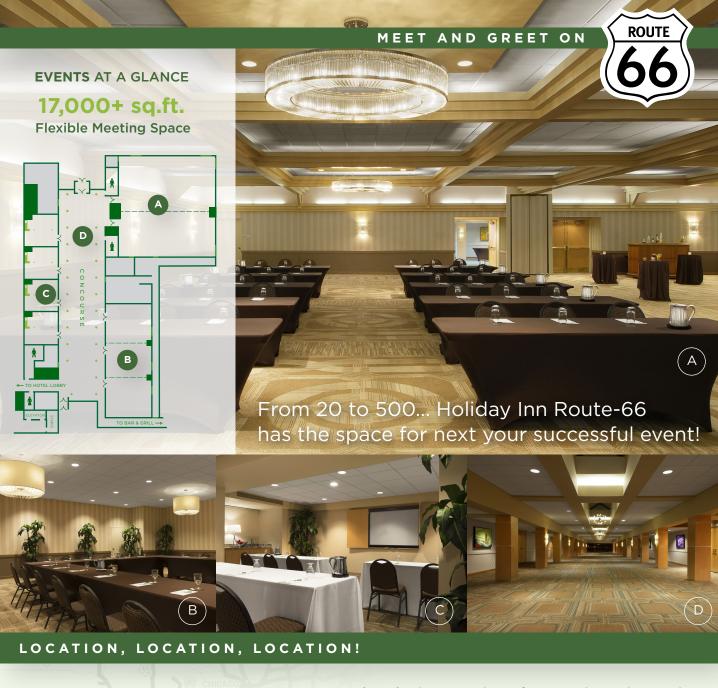

213

**?** 

ROOMS

FREE WiFi





SMOKE FREE

PETS OK!





**MiniFRIDGE** 

COFFEE!

## **AMENITIES AT A GLANCE**

Fitness Center
Indoor & Outdoor Pools
Hot Tub
On-Site Laundry
Business Center
AVIS Car Rental

## **DINING AT A GLANCE**

On Site:

T-Bird Cafe Breakfast
Twisted Tree Lunch & Dinner
Lobby Bar Open Daily

Neighborhood:
Over 50 Restaurants
and nearby shopping!

## **MUST SEES & DO!**

Grant's Farm 3.7 Mi
Saint Louis Zoo 10 Mi
MO Botanical Gardens 10 Mi
Gateway Arch 15 Mi
City Museum 15 Mi
Six Flags 17 Mi
Purina Farms 26 Mi







Located at the intersection of two major Saint Louis arteries: Interstates 44 and 270. Get more done by closing the gap between work and stay!





Panera Bread HQ 0.2 Mi Lutheran Missouri Synod 0.6 Mi Fenton Logistics Park 2.5 Mi Maritz Travel HQ 3 Mi Edward Jones HQ 5.4 Mi Ameren Energy 13 Mi Anheuser-Busch InBev 15 Mi